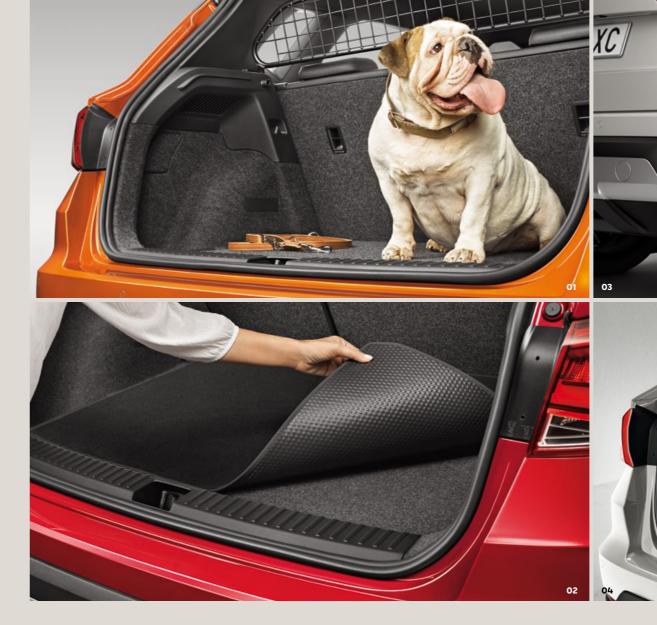

#### 01 Separation grille.

The separation grille divides the passenger section from the boot, and is easily removed without tools; perfect for pets.

#### 02 Reversible boot mat.

Protect your new SEAT Arona with this easy to secure, reversible boot mat. It's the ideal way to stop dirt and liquids messing up your thing.