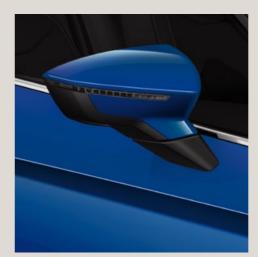

## Colours.

Magnetic Tech<sup>2</sup> R St XE FR Bt

Eclipse Orange<sup>2</sup> R St XE FR Bt

The Real Property lies

Urban Silver<sup>2,4</sup> R St XE FR Bt

Pure Red<sup>1</sup> R St XE FR

Candy White<sup>1</sup> R St XE FR

Nevada White<sup>2</sup> R St XE FR Bt

Mystery Blue<sup>2</sup> R St XE FR

O2 Magnetic Tech<sup>2,3</sup>

O3 Eclipse Orange<sup>2,3</sup>

Reference R Style St

Xcellence XE

Beats Bt

Standard

Optional

<sup>2</sup>Metallic colour. <sup>3</sup>For XE and FR the exterior mirrors are the same colour as the roof. For St the exterior mirrors are in the body colour. This colour will be available until w.42, 2019.