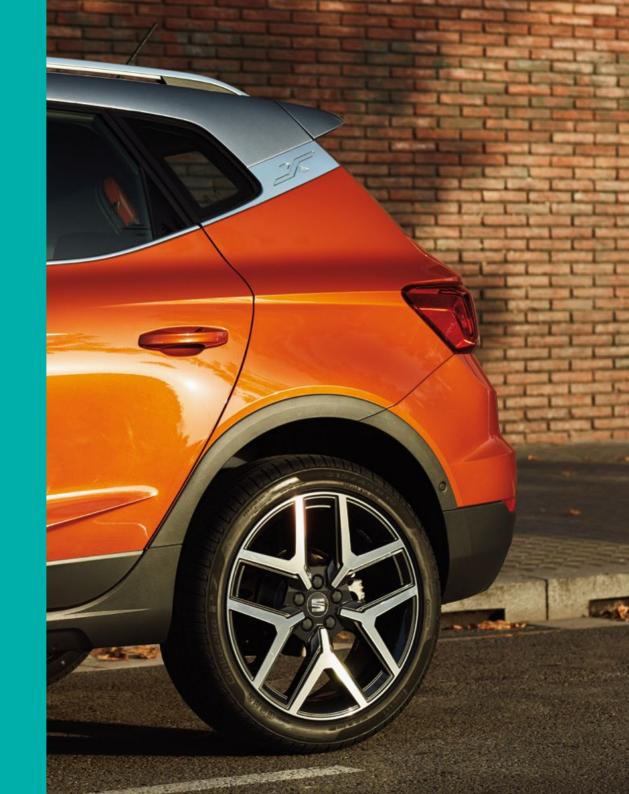

# Turn heads. Conquer hearts.

From the custom 18" Alloy Wheels to its blistering lines, the SEAT Arona says it all, without saying a word. Because style isn't just about looking good. It's about making it look easy.

## Wheels.

16"

Design Brilliant Silver 🕟 🖼 🗷

Urban Black R Machined

Dynamic Nuclear Grey 🗵

Dynamic Brilliant Silver

18"

Performance Nuclear Grey 🗵