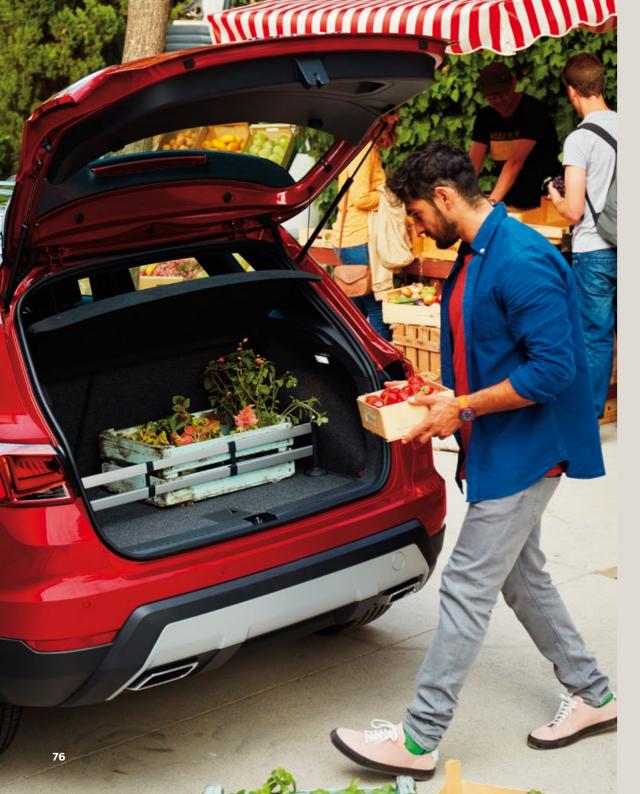

# Options. Multiplied.

We could all use that extra space. So the SEAT Arona gives you more. With up to 400 litres of room in the boot, you can take what you want. And what they want. So everyone can do their thing.