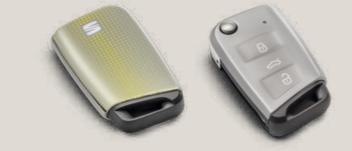

#### Key covers.

These smart key covers offer protection and matches your choice of interior perfectly.