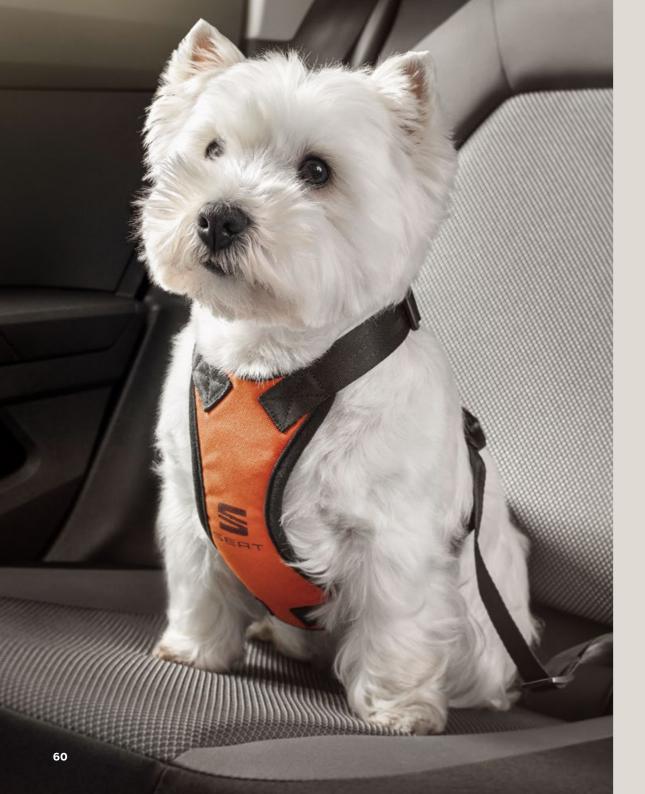

#### Dog harness.

It's a dog's life, so make it better. Your dog can now travel in comfort and safety with this padded travel harness, which attaches to the seat belt for extra safety.