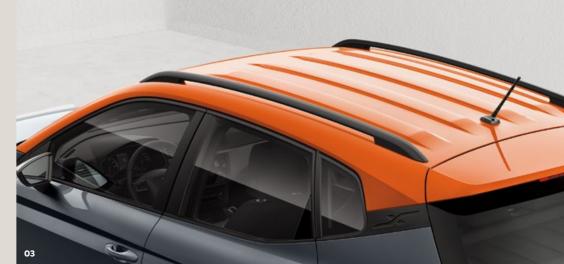

## Want more. Get more.

How do you want it? That's how you'll get it. The SEAT Arona lets you pick what's right for you. Orange on grey? Done. Black on red? Naturally. Whatever you choose, the SEAT Arona lets you express yourself, your way.

#### Always different.

Your thing. Your style. Your Arona. Between the colour customisation options on your roof and body, there's nothing you can't do.