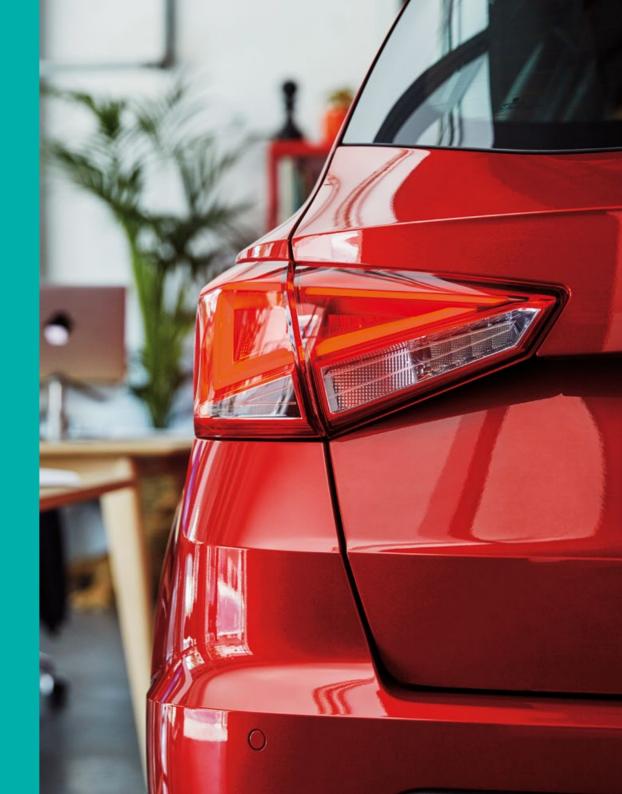

## See further. Go further.

Brighter than the rest. The SEAT Arona is equipped with the latest full LED headlights and rear LED pilots. So you've got the power, and the vision, to go the distance.