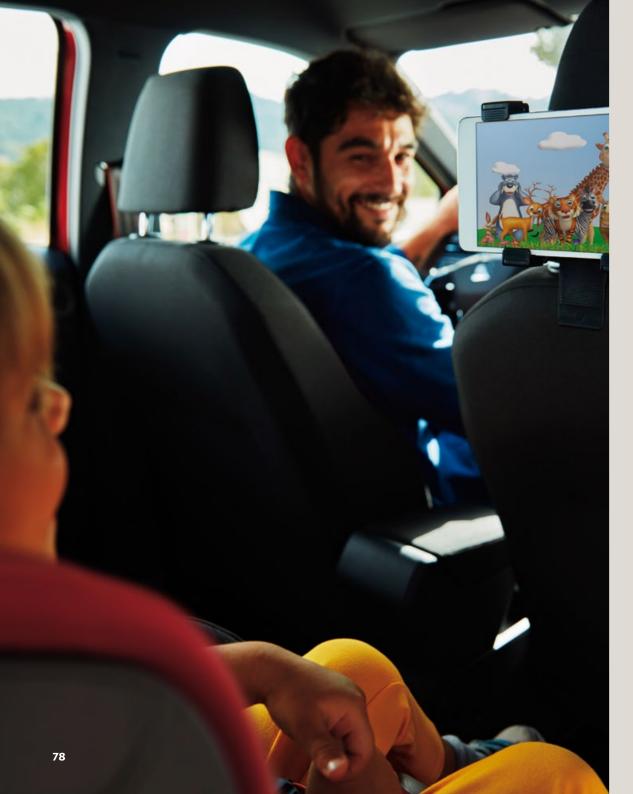

# **Everywhere. All the time.**

Be where you need to be, without being there at all.
The SEAT Arona's Wireless Charger and GSM Amplifier
mean everything's charged, at full signal and ready to go.
Full Link technology adds total connectivity and control.

#### Navlet 7".

Track the action and entertain the family. This rechargeable, dual-camera equipped head-up display features HD European maps.

Complete with suction bracket and stand, you'll always know the best route and they'll be able to tune in.