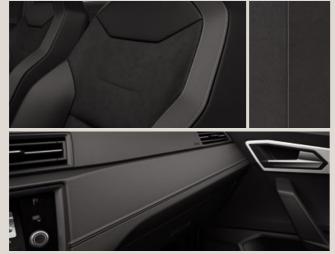

# Upholsteries.

Cloth Blue & Grey Comfort seats CB

Dinamica® Black Sport seats CB+WL7

Cloth Black Comfort seats CD

Dinamica® Black Sport seats CD+WL71

Cloth Black Comfort seats FA

Dinamica® Beats Sport seats 52S

Style St

Xcellence XE

Reference R

Standard Optional

<sup>1</sup>The upholstery has grey stitching. <sup>2</sup>The upholstery has red stitching.