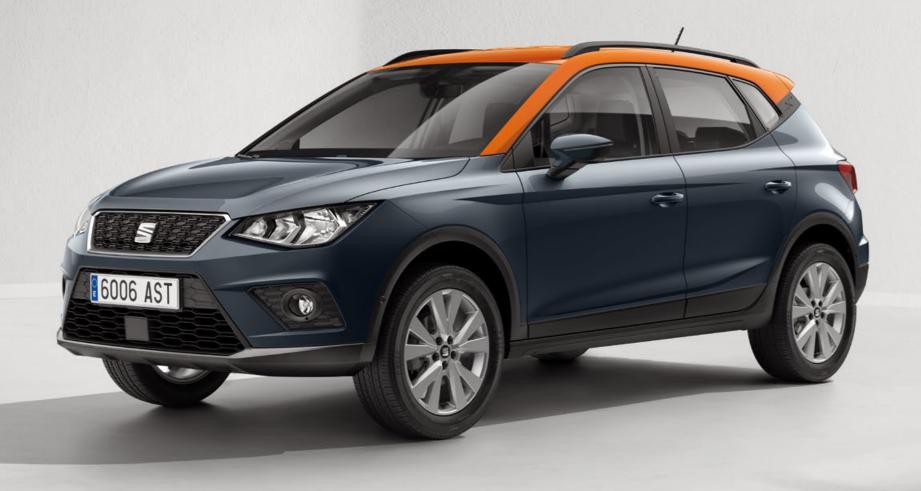

## Want more. Get more.

How do you want it? That's how you'll get it. The SEAT Arona lets you pick what's right for you. Orange on grey? Done. Black on red? Naturally. Whatever you choose, the SEAT Arona lets you express yourself, your way.

#### Always different.

Your thing. Your style. Your Arona. Between the colour customisation options on your roof and body, there's nothing you can't do.