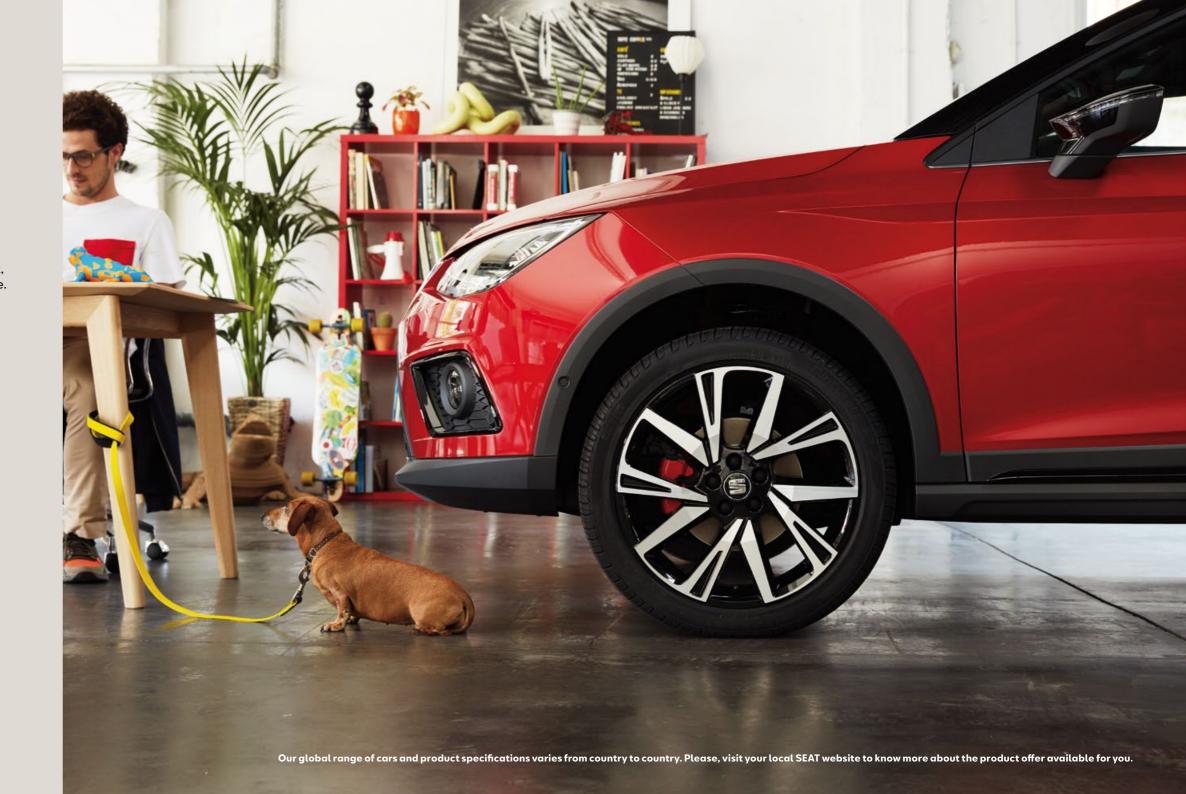

## Wheels.

16"

Design Brilliant Silver 🕟 🖼 🗷

Urban Black R Machined

Dynamic Nuclear Grey 🗵

Dynamic Brilliant Silver

18"

Performance Nuclear Grey 🗵

Performance Black R 🖪