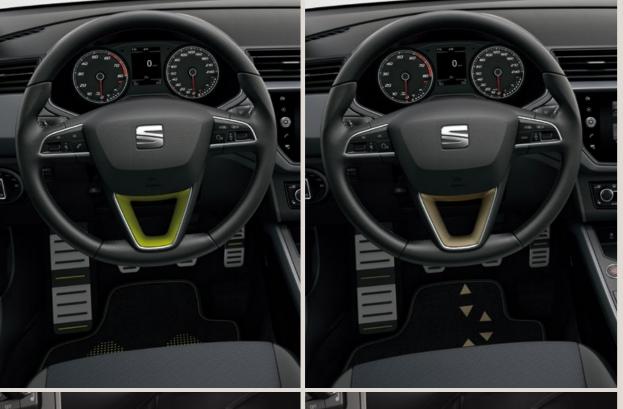

# Interior customisation.

The SEAT Arona comes with two bold, personalised interiors: Fitness Green and Sophisticated Pearl Gold. Update your gear knob, steering wheel and more to keep things as fresh inside as they are outside.

#### Steering wheel.

This is how you take control. Your custom steering wheel, with a unique design. Also available in Silver. For the leather steering wheel only. Not available for FR and Xcellence versions.