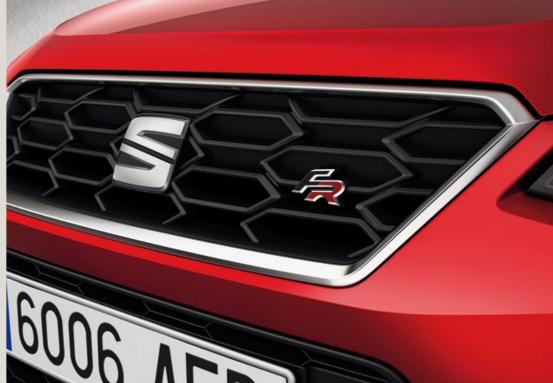

# How's the view from up there?

Stand out, for all the right reasons.
The SEAT Arona commands the road with its hot stamped, chrome detailed front grill and higher driving position. From here, it's easy to plan the next move.