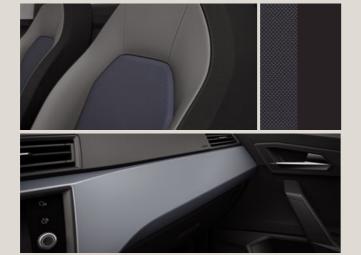

# Upholsteries.

Cloth Blue & Grey Comfort seats CB

Dinamica® Black Sport seats CB+WL7

Cloth Black Comfort seats CD

Dinamica® Black Sport seats CD+WL71

Cloth Black Comfort seats FA

Dinamica® Beats Sport seats 52S

Style St

Xcellence XE

Reference R

Standard Optional

<sup>1</sup>The upholstery has grey stitching. <sup>2</sup>The upholstery has red stitching.