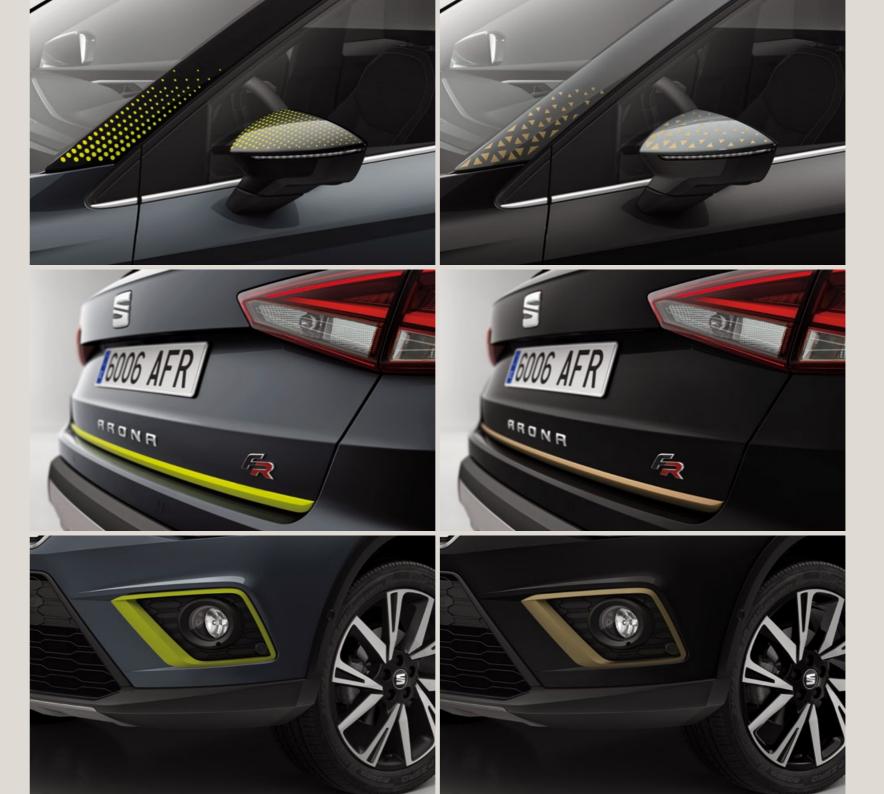

# Exterior customisation.

It doesn't get cooler than this. Make the exterior of your Arona as unique as you are. Choose from head-turning extras, like intricate stickers, fog light mouldings and hatch door mouldings. This is customisation, down to the tiniest detail.

#### Exterior stickers.

Spice up your wing mirror and frame with these cool stickers in Arona colours.

#### Hatch door moulding.

Show off your cool side with a hatch door moulding, also available in Matte Chrome and Piano Black. This is taking your design to the next level.

#### Fog light mouldings.

These fog light mouldings are built as one piece to bring strength to the sporty design. Now they'll see you coming. Also available in Silver and Piano Black.