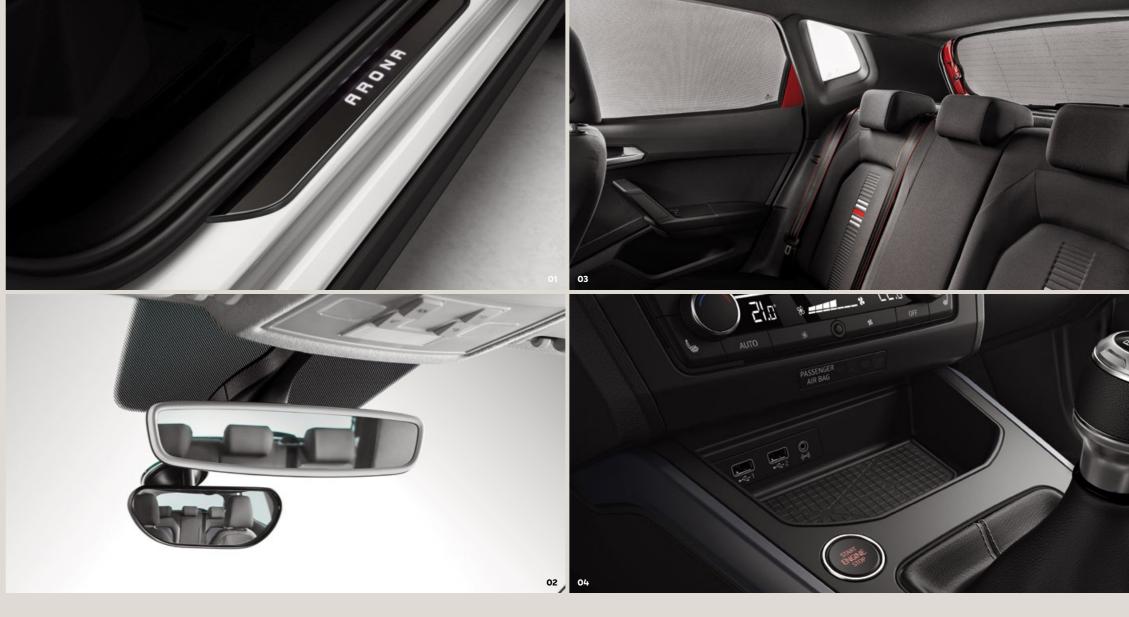

#### 01 Illuminated side sills.

Light it up with these decorative side sills. They illuminate when you open your doors, with no electrical installation.

#### 02 Additional interior mirror.

Keep tabs on what's going on inside the car, without distracting from the road. If the kids are doing their thing, it's the perfect addition.

#### 03 Sunshades.

Stay safe and cool, protect from sunrays and maintain visibility. This is how you really get ready for summer.

#### 04 Console mat.

Brighten up your new SEAT Arona with this protective console mat that captures the Barcelona spirit with a lively, urban design of the city's streets.