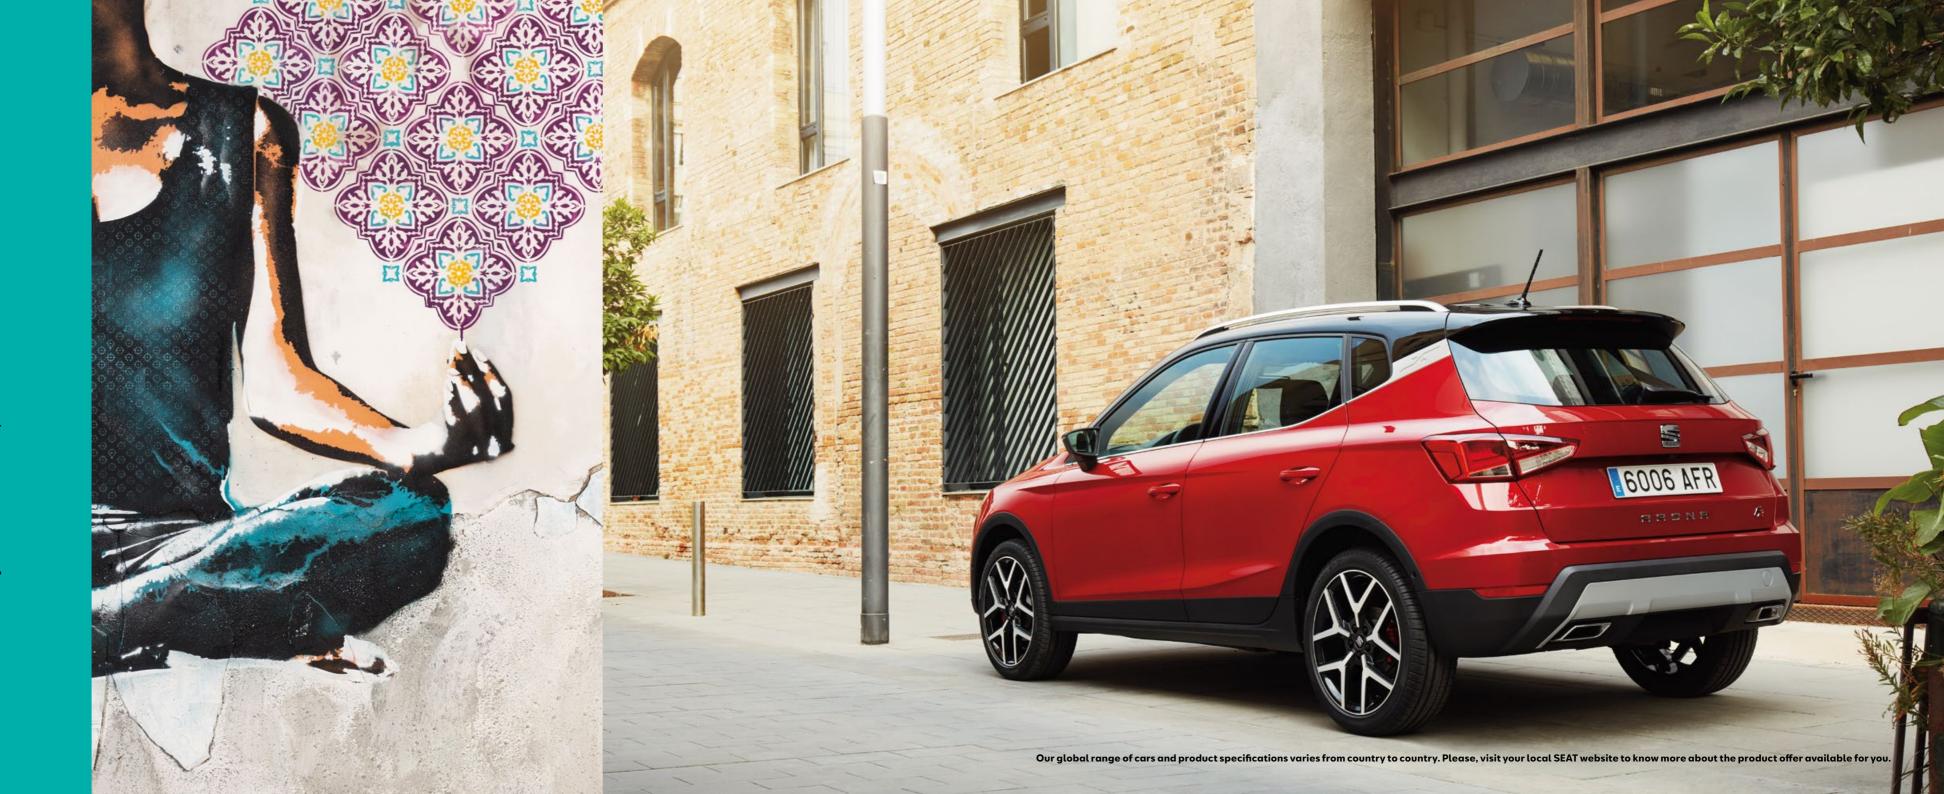

# X marks the spot.

Throw away the map. You know where you're going. With class. Pushing the boundaries. Blurring the lines. And when you get there, you'll know why.

## Want more. Get more.

How do you want it? That's how you'll get it. The SEAT Arona lets you pick what's right for you. Orange on grey? Done. Black on red? Naturally. Whatever you choose, the SEAT Arona lets you express yourself, your way.