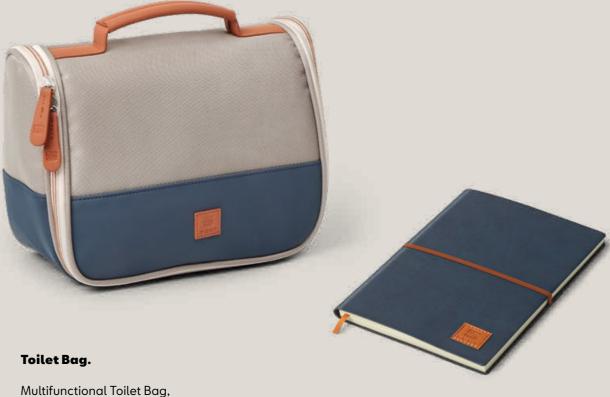

# Crossover Line.

can be used in hanging and standing position, various compartments on the inside, removable plastic bag suitable for transporting liquids in carry-on luggage on airplanes, subtle embossed SEAT logo.

Material: 100% polyester Base: water-repellent PU Dimensions: 300×120×245 mm Colour: blue/sand Ref: 6H1087317 HAJ

#### Notebook.

Notebook with soft-touch finish and flexible cover, small SEAT leather badge on cover, horizontal elastic strap, blank pages, 224 pages with car silhouette on first page, bookmark.

Material: paper Dimensions: 215×150×17 mm Colour: dark blue/ brown Ref: 6H1087216 HAJ