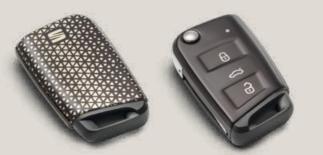

#### Key covers.

These smart key covers offer protection and matches your choice of interior perfectly.