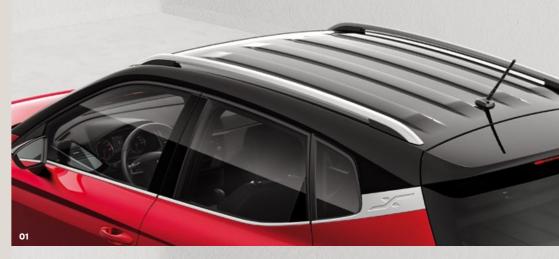

# X marks the spot.

Throw away the map. You know where you're going. With class. Pushing the boundaries. Blurring the lines. And when you get there, you'll know why.

## Want more. Get more.

How do you want it? That's how you'll get it. The SEAT Arona lets you pick what's right for you. Orange on grey? Done. Black on red? Naturally. Whatever you choose, the SEAT Arona lets you express yourself, your way.