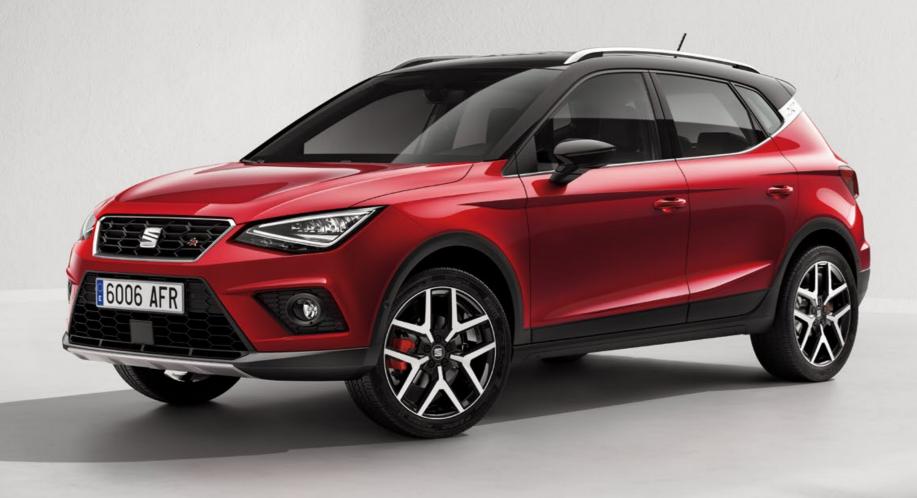

# Turn heads. Conquer hearts.

From the custom 18" Alloy Wheels to its blistering lines, the SEAT Arona says it all, without saying a word. Because style isn't just about looking good. It's about making it look easy.