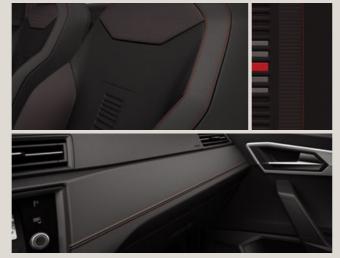

# Upholsteries.

Cloth Blue & Grey Comfort seats CB

Dinamica® Black Sport seats CB+WL7

Cloth Black Comfort seats CD

Dinamica® Black Sport seats CD+WL71

Cloth Black Comfort seats FA

Dinamica® Beats Sport seats 52S

Style St

Xcellence XE

Reference R

Standard Optional

<sup>1</sup>The upholstery has grey stitching. <sup>2</sup>The upholstery has red stitching.