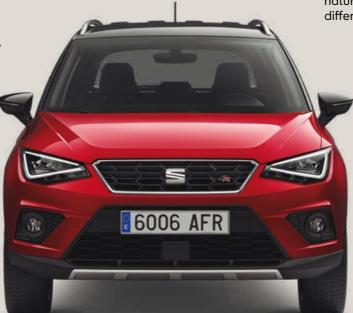

# How's the view from up there?

Stand out, for all the right reasons.
The SEAT Arona commands the road with its hot stamped, chrome detailed front grill and higher driving position. From here, it's easy to plan the next move.

# Turn heads. Conquer hearts.

From the custom 18" Alloy Wheels to its blistering lines, the SEAT Arona says it all, without saying a word. Because style isn't just about looking good. It's about making it look easy.

## See further. Go further.

Brighter than the rest. The SEAT Arona is equipped with the latest full LED headlights and rear LED pilots. So you've got the power, and the vision, to go the distance.