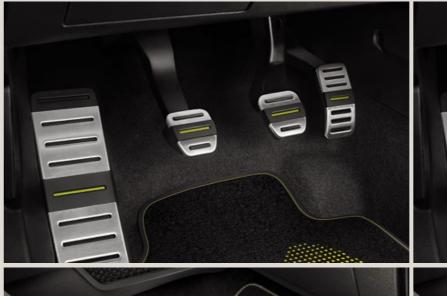

#### Footrest & pedals.

Dynamic control with pedals and footrests in your style. Also available in Silver. Pedals not available with automatic gearboxes. Features not available for RHD vehicles.

Always be guaranteed perfect grip. These custom, anti-slip mats are ideal for sporty driving.