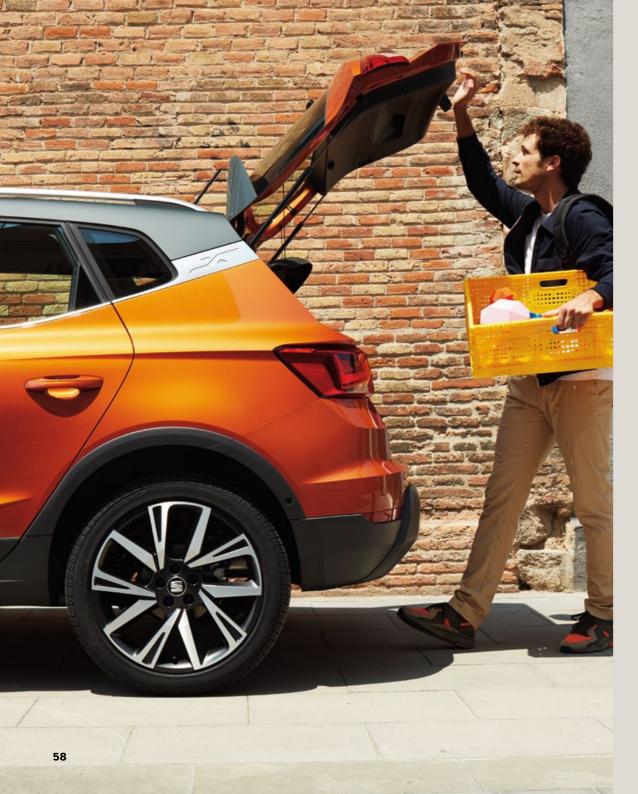

# Options. Multiplied.

We could all use that extra space. So the SEAT Arona gives you more. With up to 400 litres of room in the boot, you can take what you want. And what they want. So everyone can do their thing.

## Performance.

Agile. Lightweight. Robust. The performance Alloy Wheels on the SEAT Arona are built to get more out of the road. Available in 18" and matt Sport Black or glossy Piano Black, they make a statement. And why not? You've got the choice.