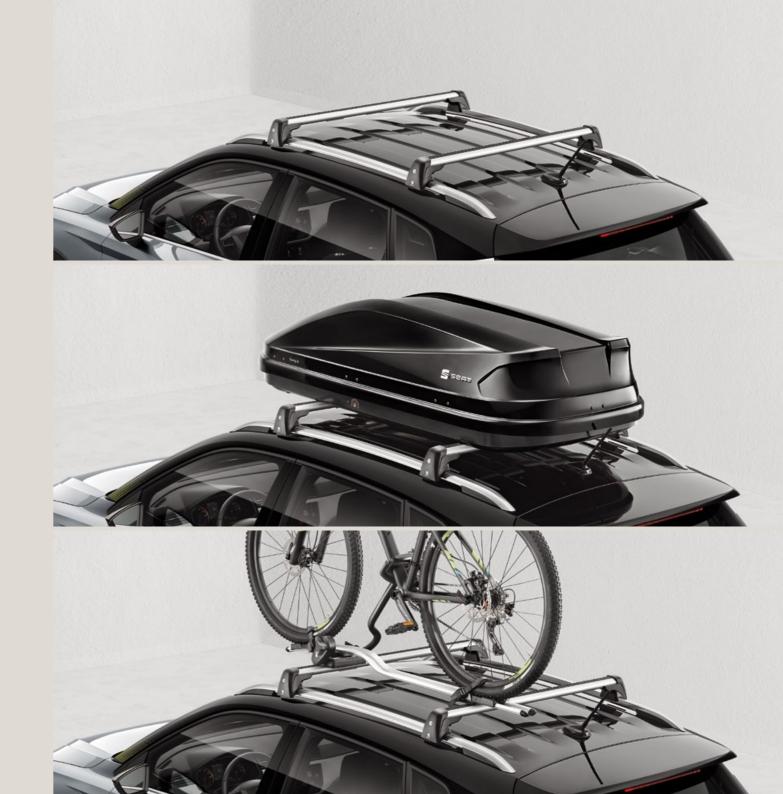

#### Roof bars.

Ready for action. These roof bars are tailored to your new SEAT Arona Ideal for a range of roof accessories. Comes complete with anti-theft lock.

#### Roof box.

Ideal for longer family trips, protect your luggage from the weather. Stylish, aerodynamic and simple to assemble and anchor. Opens both sides and used with roof bars.

#### Bicycle rack.

Love cycling? This aerodynamic aluminium frame carries the bikes. Used together with roof bars, it comes complete with an anti-theft device.