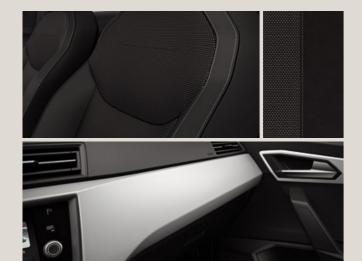

# Upholsteries.

Cloth Blue & Grey Comfort seats CB

Dinamica® Black Sport seats CB+WL7

Cloth Black Comfort seats CD

Dinamica® Black Sport seats CD+WL71

Cloth Black Comfort seats FA

Dinamica® Beats Sport seats 52S

Style St

Xcellence XE

Reference R

Standard Optional

<sup>1</sup>The upholstery has grey stitching. <sup>2</sup>The upholstery has red stitching.