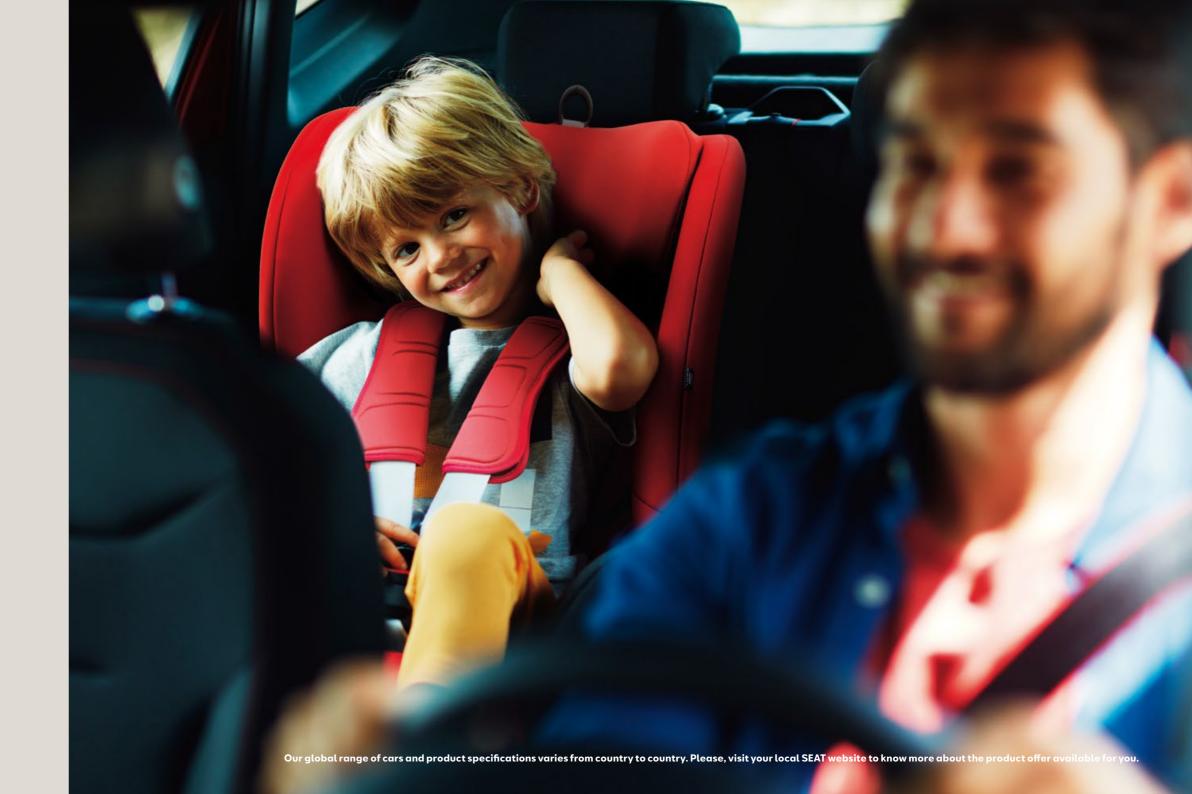

#### SEAT PEKE G1 Trifix I-Size.

Suitable for mass groups II, III (15 kg -36 kg). Installed either with the car seat belt or ISOFIX plus car seat belt. Height adjustable backrest. The cover is removable and washable.