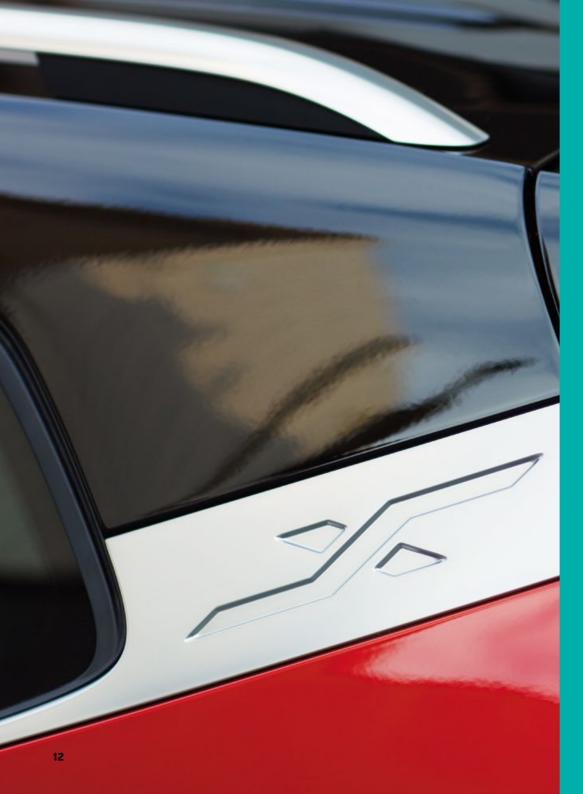

# X marks the spot.

Throw away the map. You know where you're going. With class. Pushing the boundaries. Blurring the lines. And when you get there, you'll know why.

# Turn heads. Conquer hearts.

From the custom 18" Alloy Wheels to its blistering lines, the SEAT Arona says it all, without saying a word. Because style isn't just about looking good. It's about making it look easy.