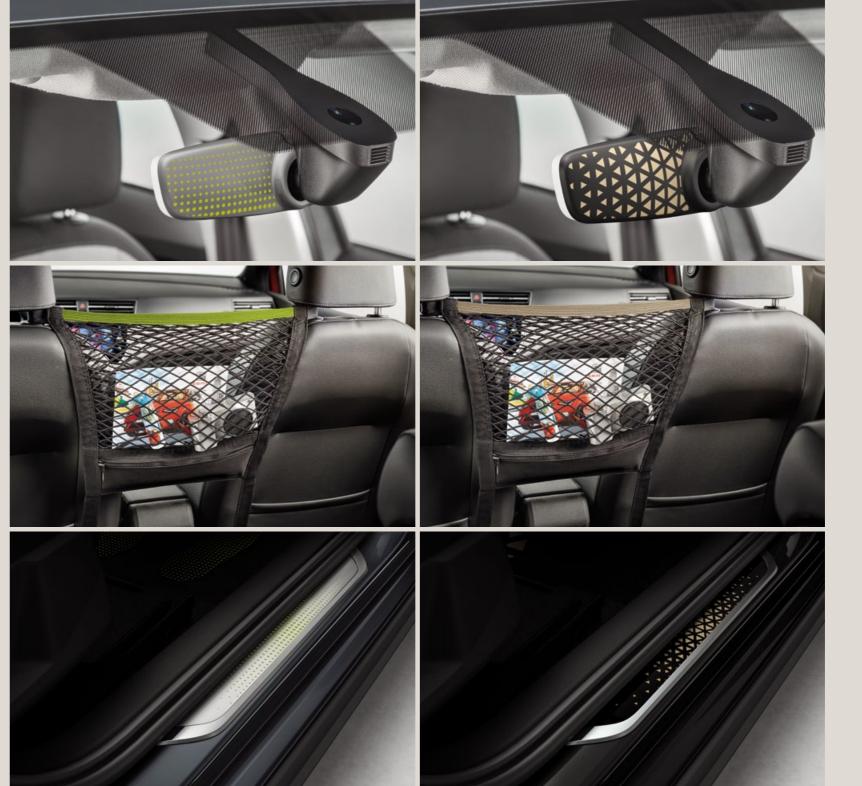

# Interior customisation.

The SEAT Arona comes with two bold, personalised interiors: Fitness Green and Sophisticated Pearl Gold. Update your gear knob, steering wheel and more to keep things as fresh inside as they are outside.

#### Interior mirrors.

Complement your dynamic interior. Available in a range of Arona colours, this is a cool finishing touch.

#### Net between seats.

Handy, stylish and protective, this seat net is next-level practicality. Also available in Black.

#### Side sills.

Step up to the plate with custom fitted stainless steel doorsteps on the front doors, adding great value protection to your design. Also available in Silver.

#### 01 Illuminated side sills.

Light it up with these decorative side sills. They illuminate when you open your doors, with no electrical installation.