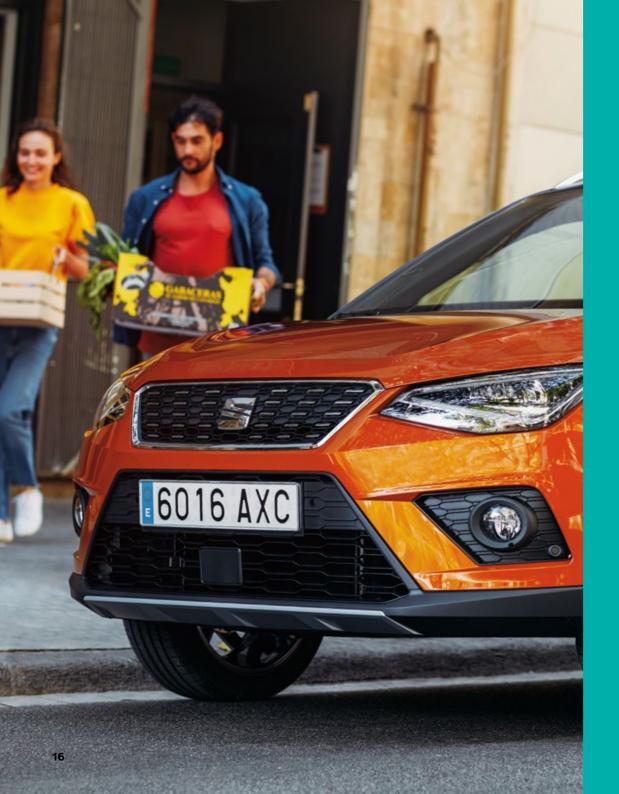

# How's the view from up there?

Stand out, for all the right reasons.
The SEAT Arona commands the road with its hot stamped, chrome detailed front grill and higher driving position. From here, it's easy to plan the next move.