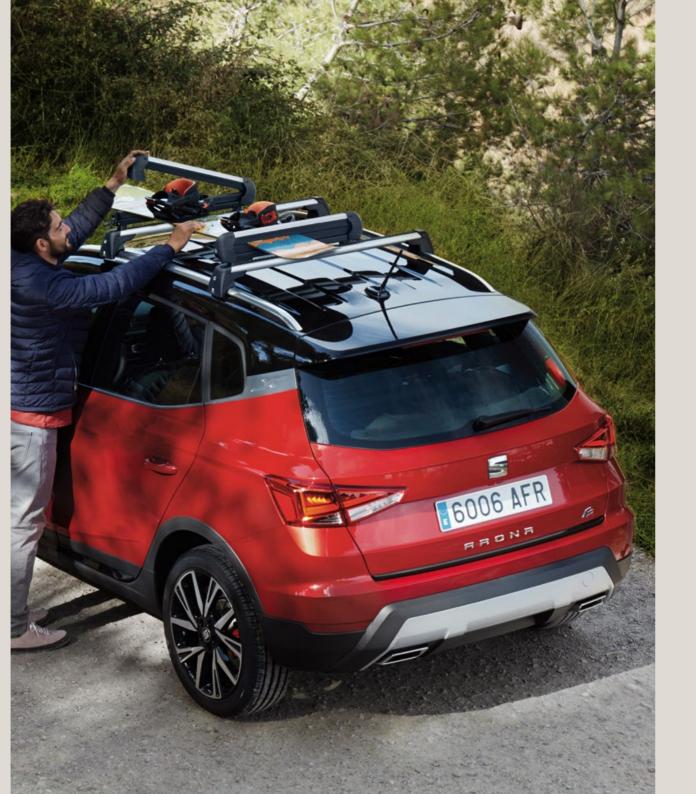

# Transport.

With the SEAT Arona's range of smart and practical transport accessories, you've got the confidence to get there and get it done.

#### Roof bars.

Ready for action. These roof bars are tailored to your new SEAT Arona Ideal for a range of roof accessories. Comes complete with anti-theft lock.