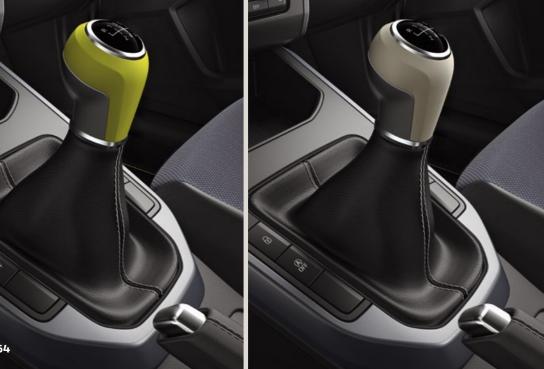

# Interior customisation.

The SEAT Arona comes with two bold, personalised interiors: Fitness Green and Sophisticated Pearl Gold. Update your gear knob, steering wheel and more to keep things as fresh inside as they are outside.

#### Gear knob.

First, second, third, and beyond. This is Arona style. Also available in Silver. Not available with an automatic gearbox.