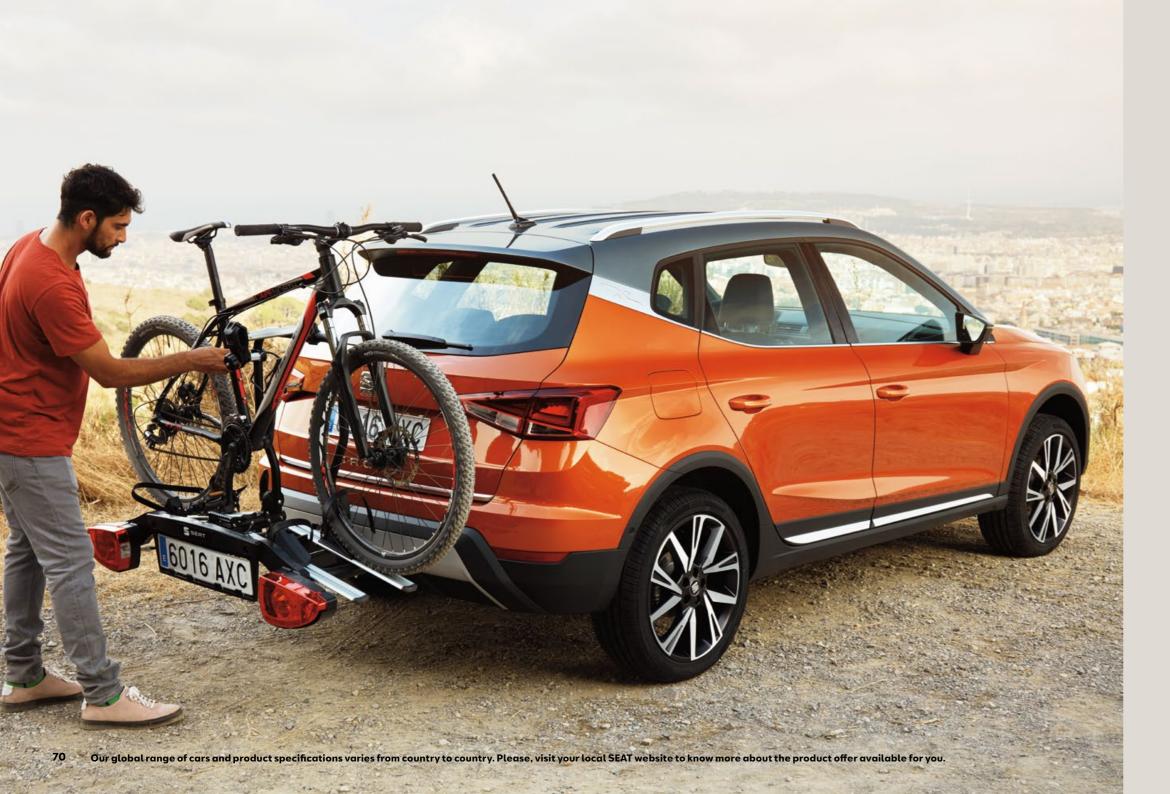

# Transport.

With the SEAT Arona's range of smart and practical transport accessories, you've got the confidence to get there and get it done.

#### Tow bar bicycle rack.

A foldable metal rack attaching to your new Arona's tow bar, it can carry two bicycles. This is mobility for your mobility.