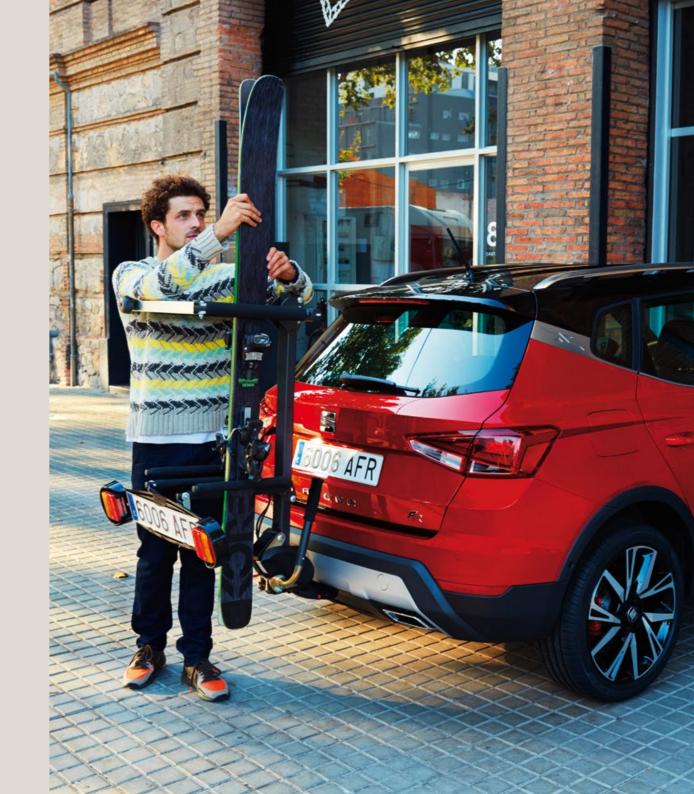

#### Tow bar ski rack.

Live for the piste? This tow bar is designed to carry skis and snowboards, so you can hit the slopes in style.

#### Ski rack.

Trip to the slopes? This ski rack is especially designed, and perfect for family use. Holds 4-6 skis or 2-4 snowboards.

Our global range of cars and product specifications varies from country to country. Please, visit your local SEAT website to know more about the product offer available for you.