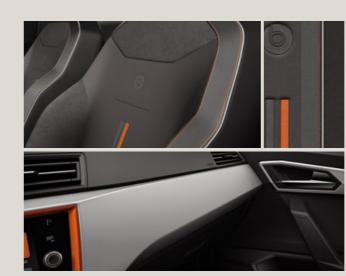

# Upholsteries.

Cloth Blue & Grey Comfort seats CB

Dinamica® Black Sport seats CB+WL7

Cloth Black Comfort seats CD

Dinamica® Black Sport seats CD+WL71

Cloth Black Comfort seats FA

Dinamica® Beats Sport seats 52S

Style St

Xcellence XE

Reference R

Standard Optional

<sup>1</sup>The upholstery has grey stitching. <sup>2</sup>The upholstery has red stitching.