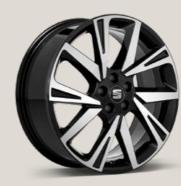

## Wheels.

16"

Design Brilliant Silver 🕟 🖼 🗷

Urban Black R Machined

Dynamic Nuclear Grey 🗵

Dynamic Brilliant Silver

18"

Performance Nuclear Grey 🗵

Performance Black R 🖪