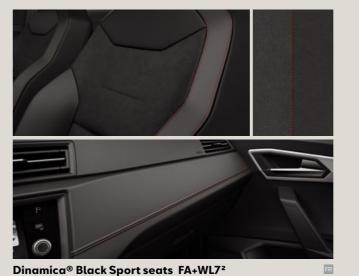

# Upholsteries.

Cloth Blue & Grey Comfort seats CB

Dinamica® Black Sport seats CB+WL7

Cloth Black Comfort seats CD

Dinamica® Black Sport seats CD+WL71

Cloth Black Comfort seats FA

Dinamica® Beats Sport seats 52S

Style St

Xcellence XE

Reference R

Standard Optional

<sup>1</sup>The upholstery has grey stitching. <sup>2</sup>The upholstery has red stitching.