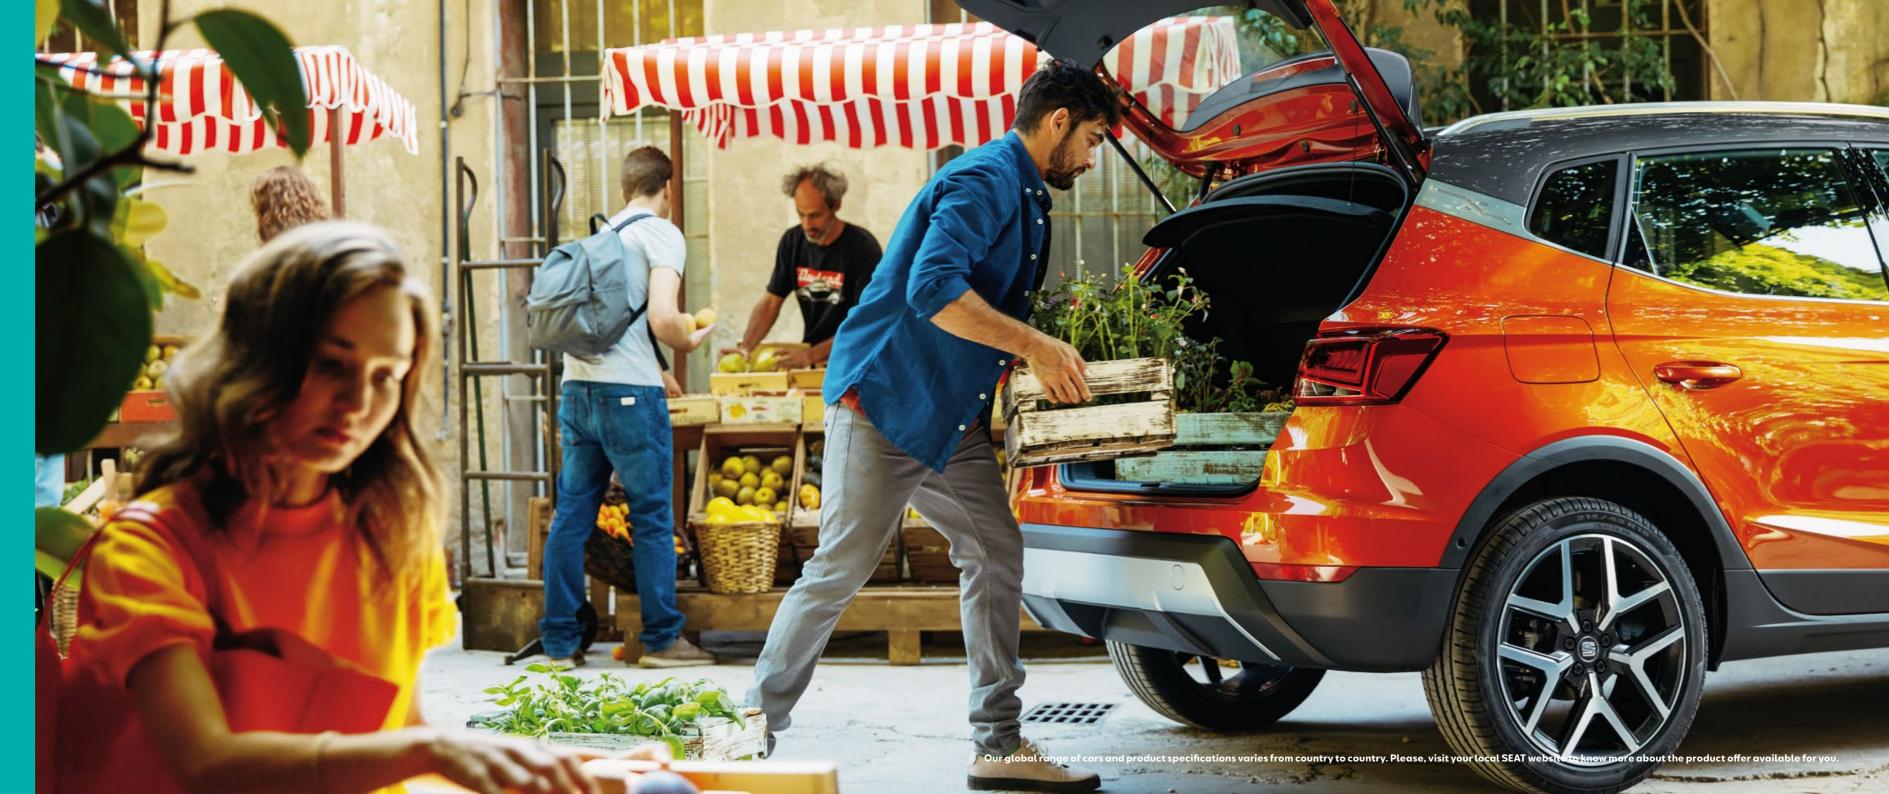

# Options. Multiplied.

We could all use that extra space. So the SEAT Arona gives you more. With up to 400 litres of room in the boot, you can take what you want. And what they want. So everyone can do their thing.