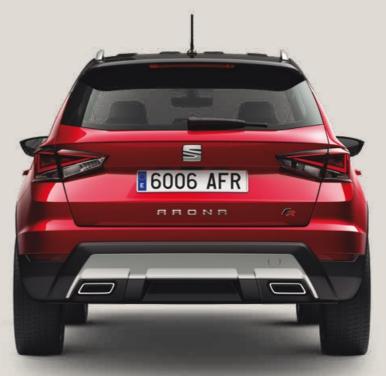

# How's the view from up there?

Stand out, for all the right reasons.
The SEAT Arona commands the road with its hot stamped, chrome detailed front grill and higher driving position. From here, it's easy to plan the next move.

# Turn heads. Conquer hearts.

From the custom 18" Alloy Wheels to its blistering lines, the SEAT Arona says it all, without saying a word. Because style isn't just about looking good. It's about making it look easy.

## See further. Go further.

Brighter than the rest. The SEAT Arona is equipped with the latest full LED headlights and rear LED pilots. So you've got the power, and the vision, to go the distance.