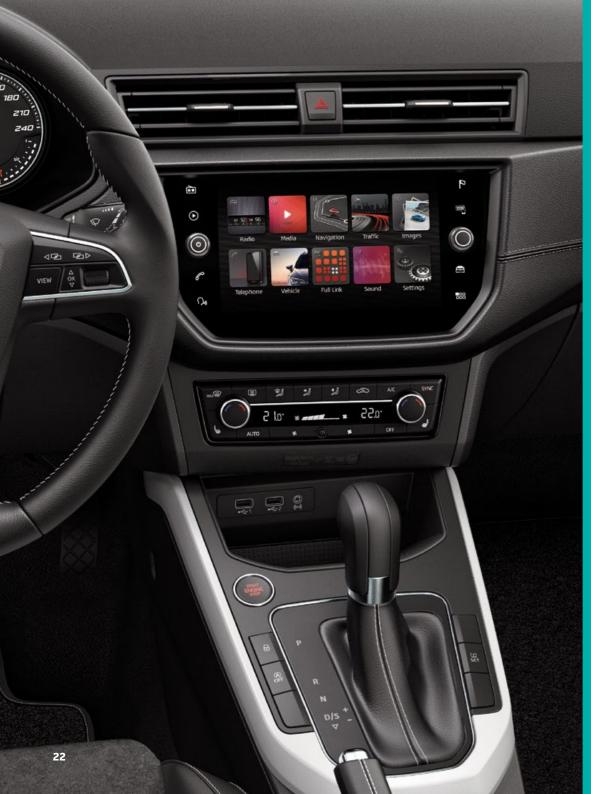

# **Everywhere. All the time.**

Be where you need to be, without being there at all.
The SEAT Arona's Wireless Charger and GSM Amplifier
mean everything's charged, at full signal and ready to go.
Full Link technology adds total connectivity and control.