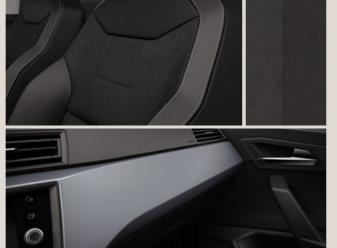

# Upholsteries.

Cloth Blue & Grey Comfort seats CB

Dinamica® Black Sport seats CB+WL7

Cloth Black Comfort seats CD

Dinamica® Black Sport seats CD+WL71

Cloth Black Comfort seats FA

Dinamica® Beats Sport seats 52S

Style St

Xcellence XE

Reference R

Standard Optional

<sup>1</sup>The upholstery has grey stitching. <sup>2</sup>The upholstery has red stitching.