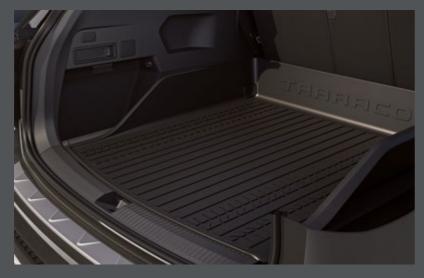

# Boot tray & bumper moulding.

Big plans? The boot tray with high walls and stainlesssteel moulding protect your SEAT Tarraco during loading and unloading.