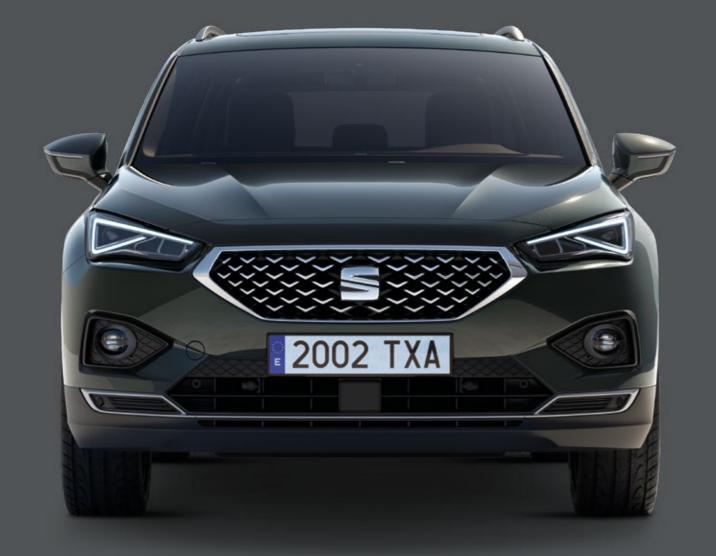

# Dynamic. Daring. Distinctive.

Why settle for just one way of living? The SEAT Tarraco with 4Drive is designed for a life that has it all. A larger front grill boasts its sporty, powerful and daring nature, while the strong and pronounced lines show off its sophisticated and elegant side. The rear coast-to-coast light carries on the stylish look. All signed off with the redesigned, hand-written Tarraco logo on the back.

# Cross the country. Watch the sunrise. Be an explorer.

Want to set the trend? The SEAT Tarraco features the latest in SUV design, so you can pave the way forward in life with a unique style that meets the needs of you and yours. 100% LED technology in the front and rear, including dynamic rear indicators connected by a striking design. A Welcome Light to help you find your way in the dark.