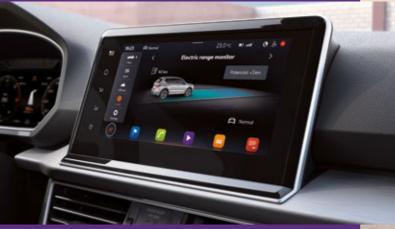

# A world of experiences. Waiting for you.

The road is an empty page. So what's your story? SEAT's new intelligent assistant, HolaHola, allows you to manage and command your car with your voice only.

Connect your smartphone to the 9,2" touchscreen via Apple CarPlay™ or Android Auto™ and manage your favourite apps and music. Enjoy natural and balanced sound on 10 premium-tuned speakers with the BeatsAudio™ sound system.

The customisable 10,25" SEAT Digital Cockpit now allows for 3 independent functions to be shown on one easy-to-see display. The dashboard touchscreen gives you an additional 3 panels that can also be displayed simultaneously. Full connectivity at a glance.