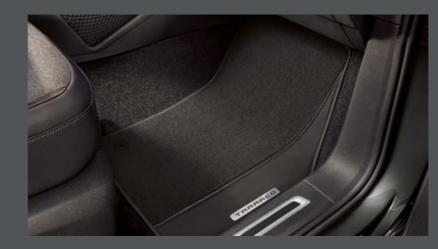

# Textile floor mats.

Ready for the finishing piece? Textile mats for the front and rear keep the floor of your SEAT Tarraco always looking like new.

Life's too short to sweat the small stuff. The experts in our SEAT Service team use only SEAT Genuine Parts to keep your SEAT Tarraco at its best – and you at your boldest.