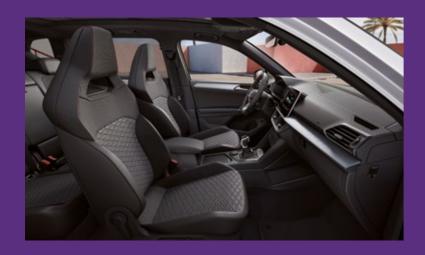

# Share your style.

The SEAT Tarraco comes with contemporary, state-of-the-art interior design elements that refine every ride. For comfort and class choose between Alcantara® textile and Leather Vienna upholstery or for sporty sophistication go for the Bucket seats. Make it your own with a dashboard in bright white, wood or silver. The black roof liner completes any interior finish. The only question is: Who will you enjoy it all with?