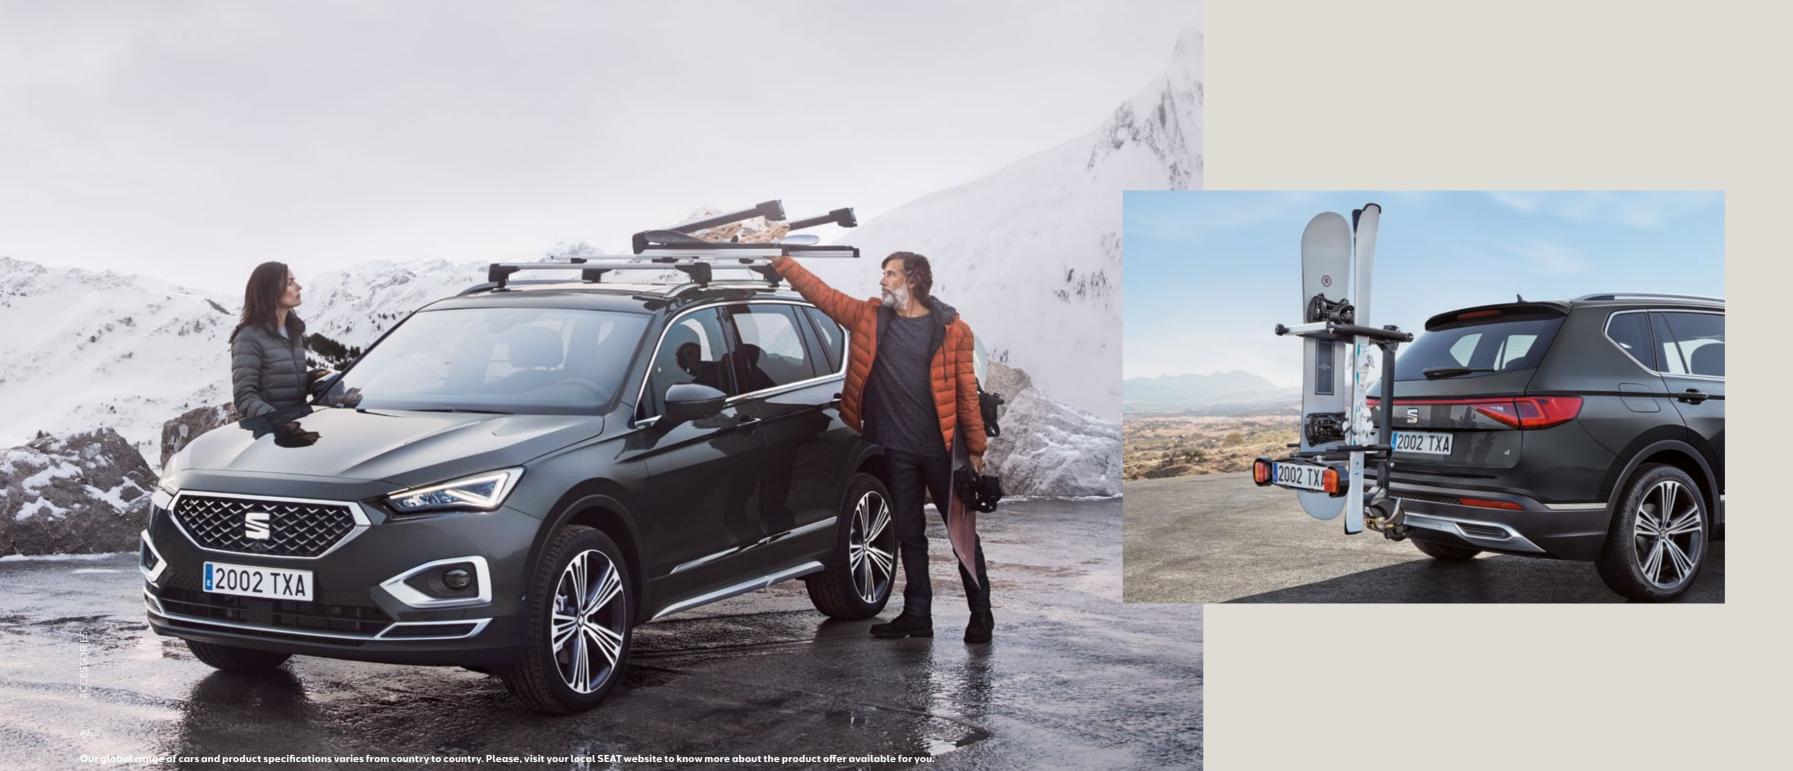

# Ski rack Xtender.

The more, the better. The extendable ski & snowboard rack lets you carry up to 5 pairs of skis or 2 snowboards at once. So you can enjoy the thrills of the slopes together.

# Roof bars.

Front and rear transport bars easily attach to the roof and come with a secure antitheft system. They're ready to go. Are you?