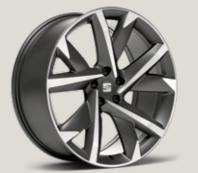

# Best is better.

Top of the line SUPREME 20" Matte Machined Alloy Wheels in Cosmo Grey. It doesn't get any better than this.