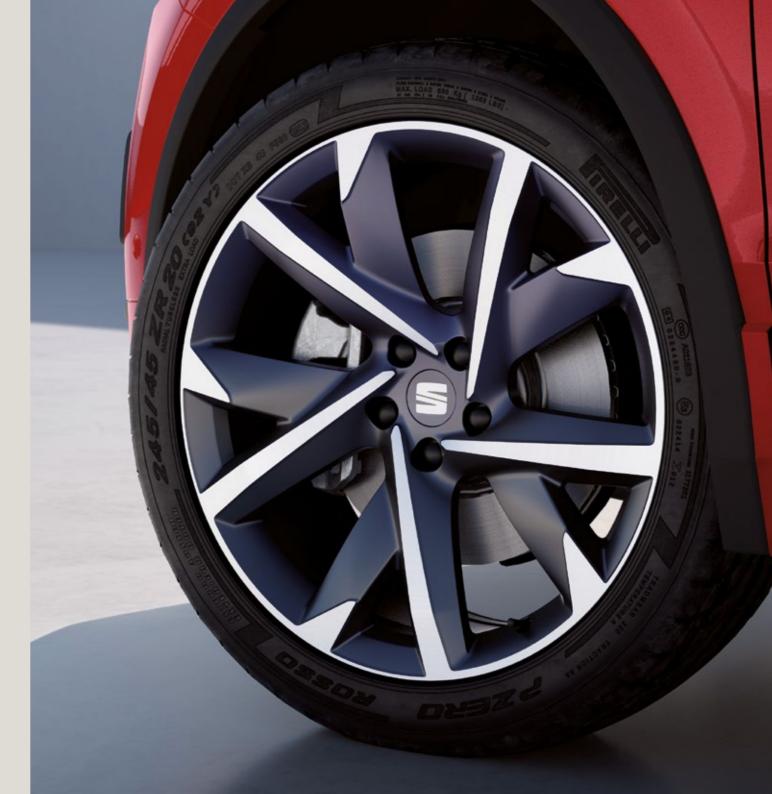

Ready for more? Lightweight 20" Machined Alloy Wheels make a big statement on the road.

Our global range of cars and product specifications varies from country to co y. Please, visit your local SEAT website to know more about the product offer available for you.