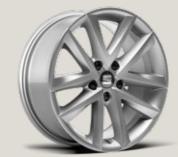

# Wheels.

1711

DYNAMIC 17"
ALLOY WHEELS

1811

PERFORMANCE 18"

MACHINED ALLOY WHEELS

ST

1911

EXCLUSIVE 19"
MACHINED AEROWHEEL

EXCLUSIVE 19"
MACHINED ALLOY WHEELS

SUPREME 20"
MACHINED ALLOY WHEELS

SUPREME 20"
MACHINED ALLOY WHEELS

Style Style XCEllence XCE FR FR Serial Optional