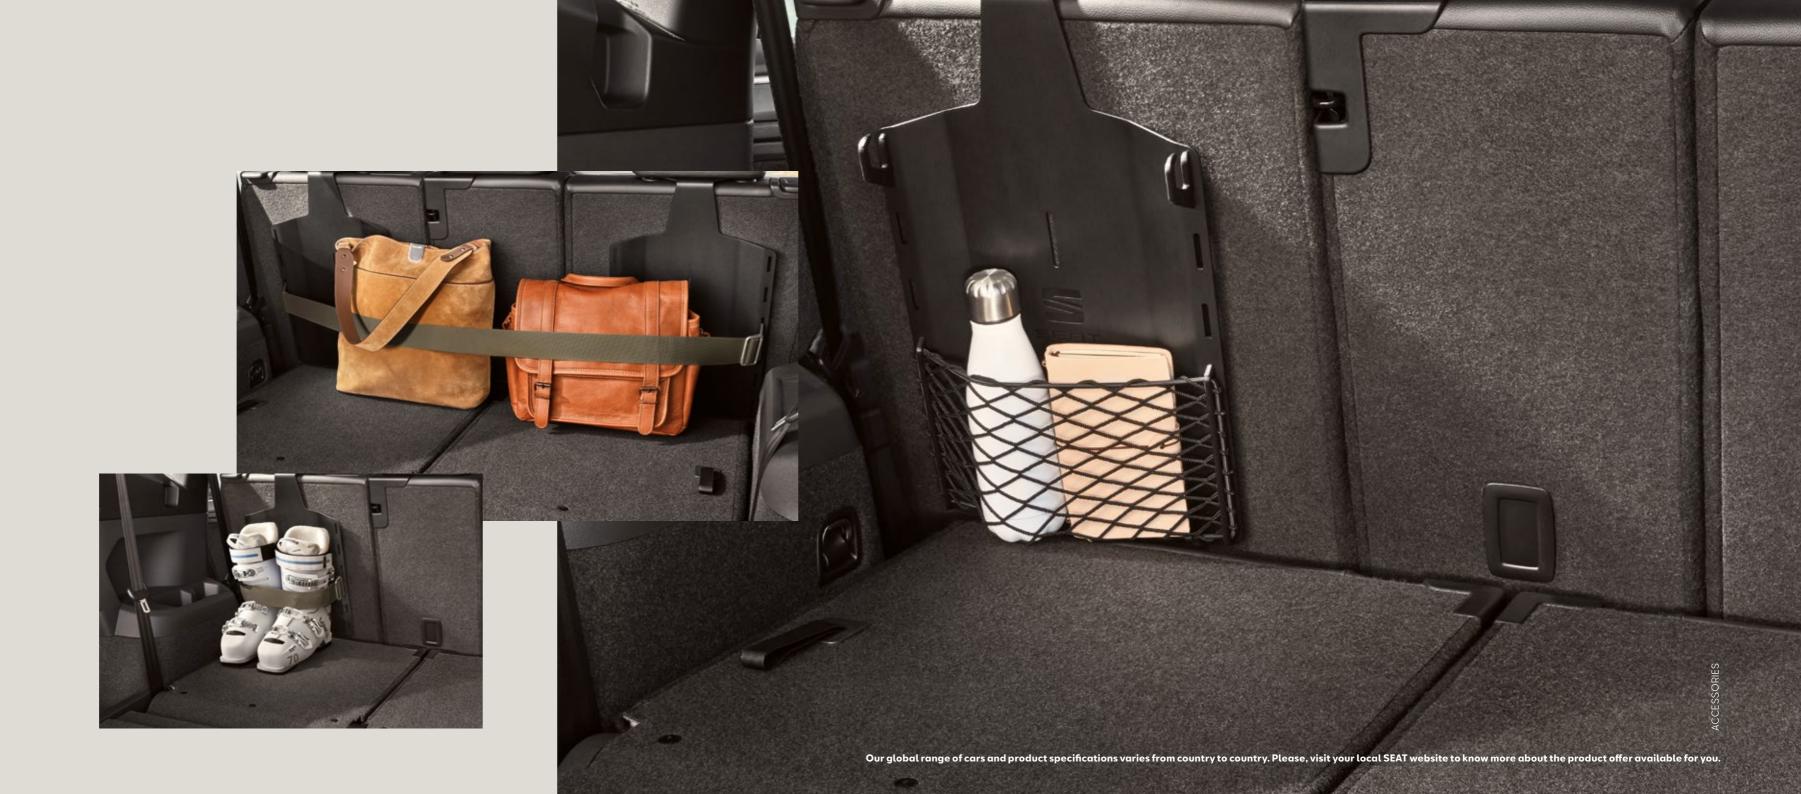

# Interior.

Big or small, every plan has got the gear to match. The SEAT Tarraco comes with a variety of boot equipment and accessories so nothing gets left behind.

# Upper boot tray.

Life keeps growing? Two layers of storage give you the extra space to get out and go.

# Semi-rigid boot tray.

Why should a little dirt ever slow you down? A semi-rigid foam piece protects your boot from dirt, spills and whatever else the road may bring.

# Multifunctional elastic band.

You're the one on the move, not your luggage. Strap in your bags and belongings with an elastic band in the boot. And move forward with peace of mind.

# Multifunctional base & net.

Like to stay prepared? By adding a base and net to one side of the boot, small essentials can be kept within easy reach.

o wish is too big. e ready for anything.