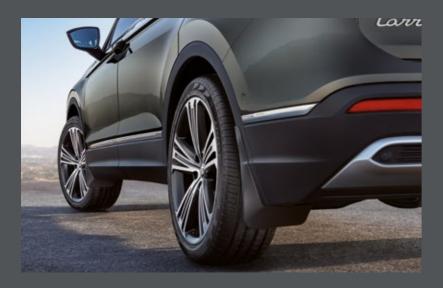

# Front and rear mudflaps.

New roads bring new challenges. With mudflaps in the front and rear, you can protect your SEAT Tarraco from any flying debris.