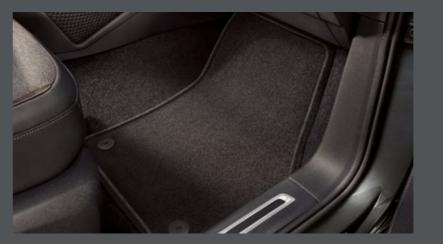

# Classic grey floor mats.

An extra touch of something great. Front and rear floor mats in sophisticated grey protect and highlight.

# Textile floor mats.

Ready for the finishing piece? Textile mats for the front and rear keep the floor of your SEAT Tarraco always looking like new.

Life's too short to sweat the small stuff. The experts in our SEAT Service team use only SEAT Genuine Parts to keep your SEAT Tarraco at its best – and you at your boldest.