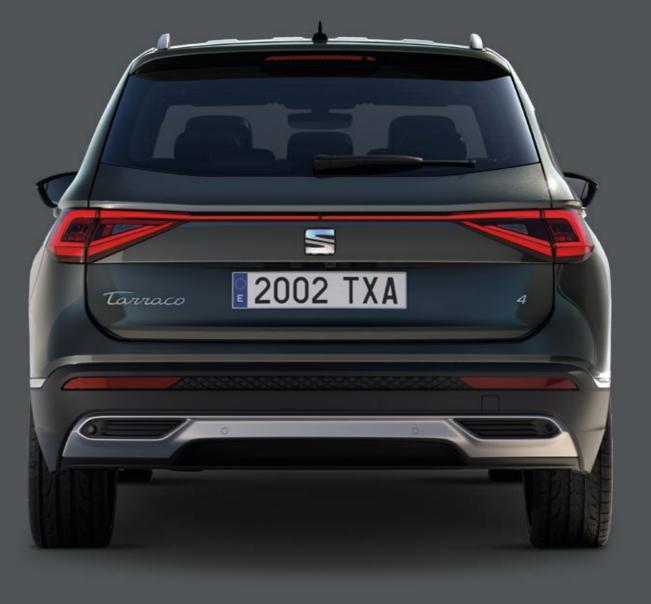

# Dynamic. Daring. Distinctive.

Why settle for just one way of living? The SEAT Tarraco with 4Drive is designed for a life that has it all. A larger front grill boasts its sporty, powerful and daring nature, while the strong and pronounced lines show off its sophisticated and elegant side. The rear coast-to-coast light carries on the stylish look. All signed off with the redesigned, hand-written Tarraco logo on the back.

# Cross the country. Watch the sunrise. Be an explorer.

Want to set the trend? The SEAT Tarraco features the latest in SUV design, so you can pave the way forward in life with a unique style that meets the needs of you and yours. 100% LED technology in the front and rear, including dynamic rear indicators connected by a striking design. A Welcome Light to help you find your way in the dark.