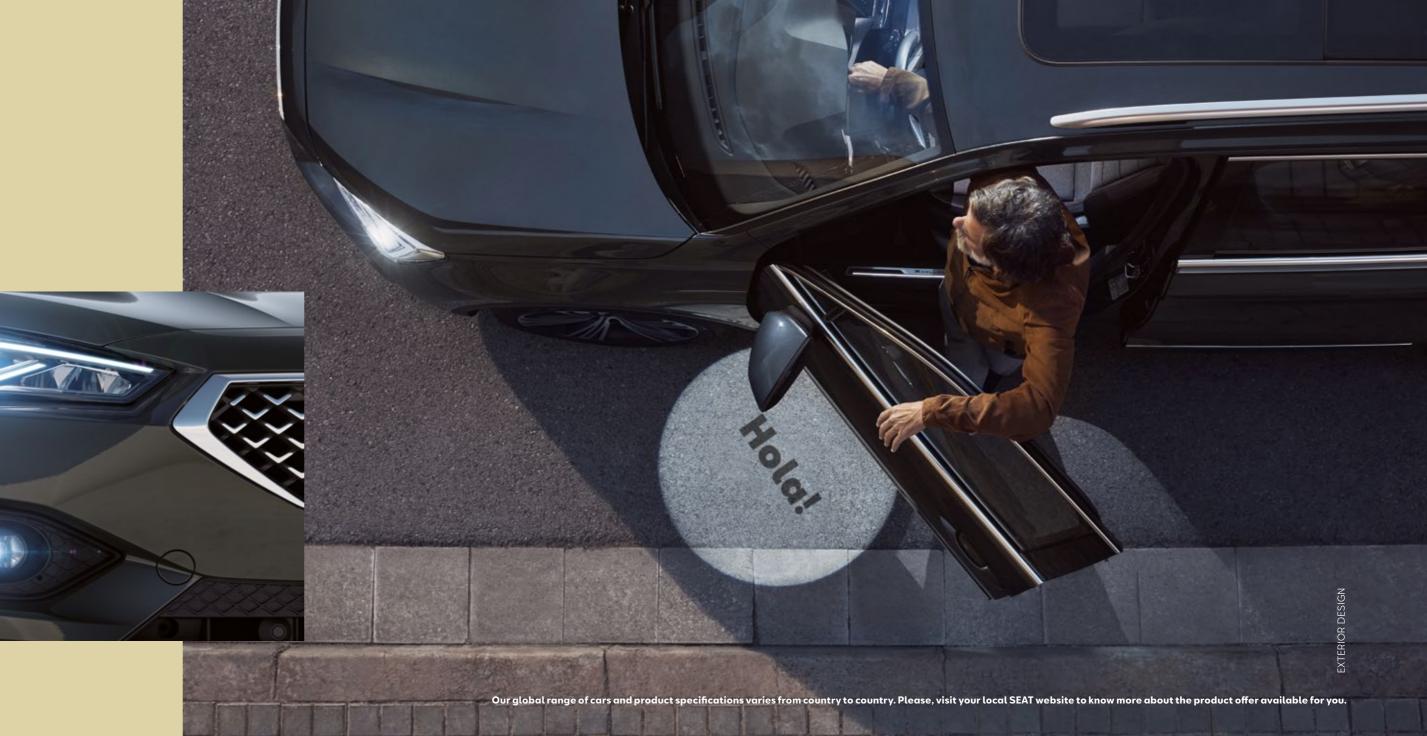

# A world of experiences. Waiting for you.

The road is an empty page. So what's your story? SEAT's new intelligent assistant, HolaHola, allows you to manage and command your car with your voice only.

Connect your smartphone to the 9,2" touchscreen via Apple CarPlay™ or Android Auto™ and manage your favourite apps and music. Enjoy natural and balanced sound on 10 premium-tuned speakers with the BeatsAudio™ sound system.