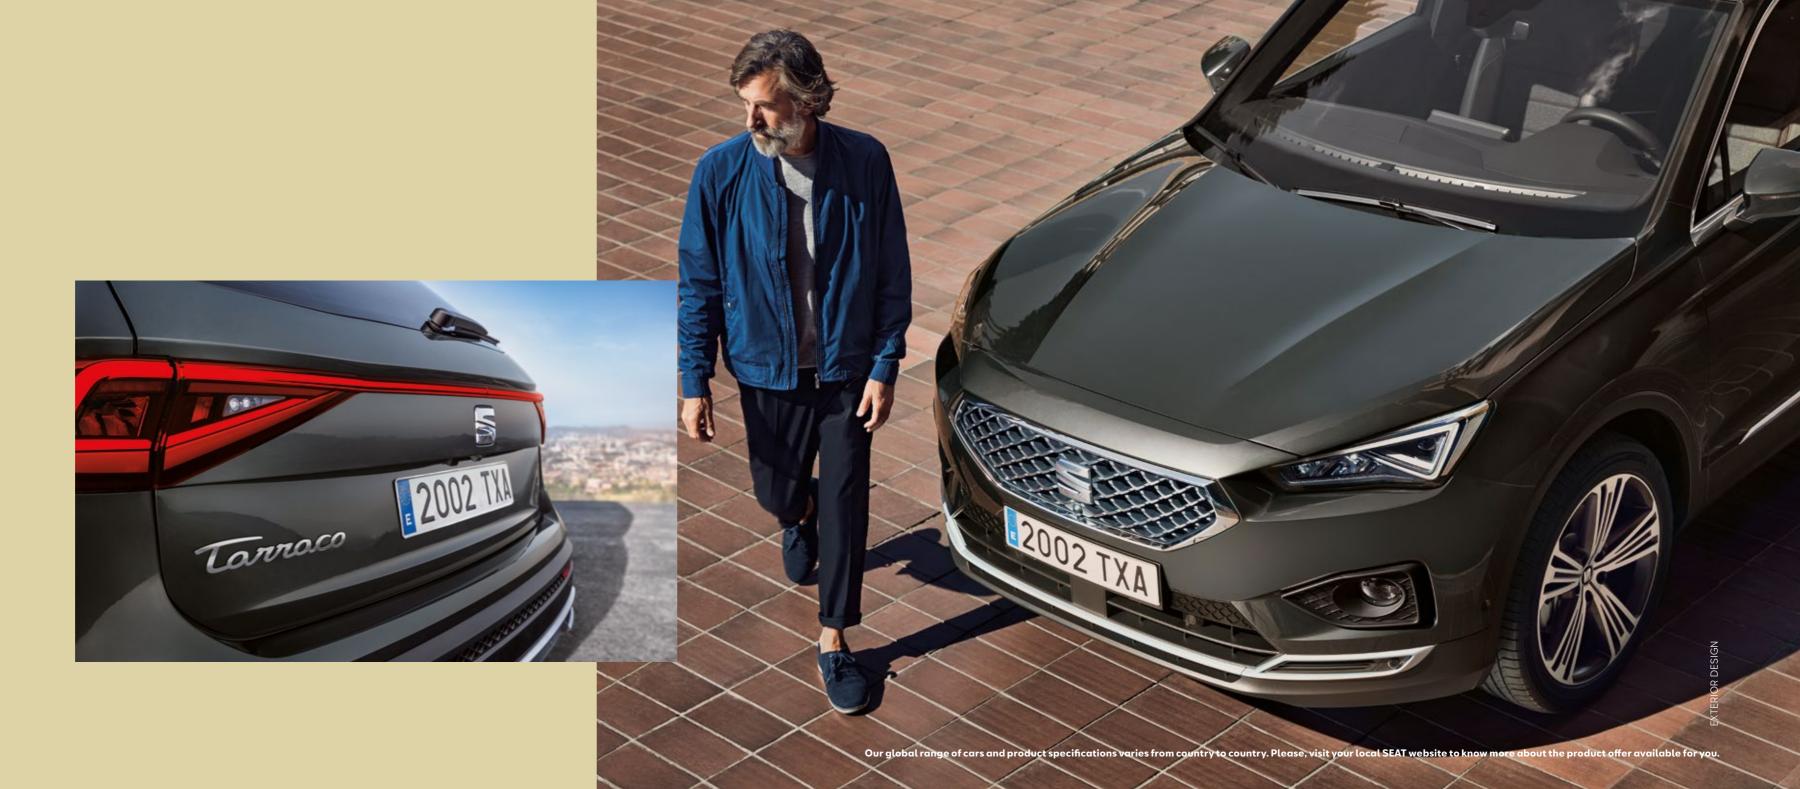

# Dynamic. Daring. Distinctive.

Why settle for just one way of living? The SEAT Tarraco with 4Drive is designed for a life that has it all. A larger front grill boasts its sporty, powerful and daring nature, while the strong and pronounced lines show off its sophisticated and elegant side. The rear coast-to-coast light carries on the stylish look. All signed off with the redesigned, hand-written Tarraco logo on the back.

# Cross the country. Watch the sunrise. Be an explorer.

Want to set the trend? The SEAT Tarraco features the latest in SUV design, so you can pave the way forward in life with a unique style that meets the needs of you and yours. 100% LED technology in the front and rear, including dynamic rear indicators connected by a striking design. A Welcome Light to help you find your way in the dark.