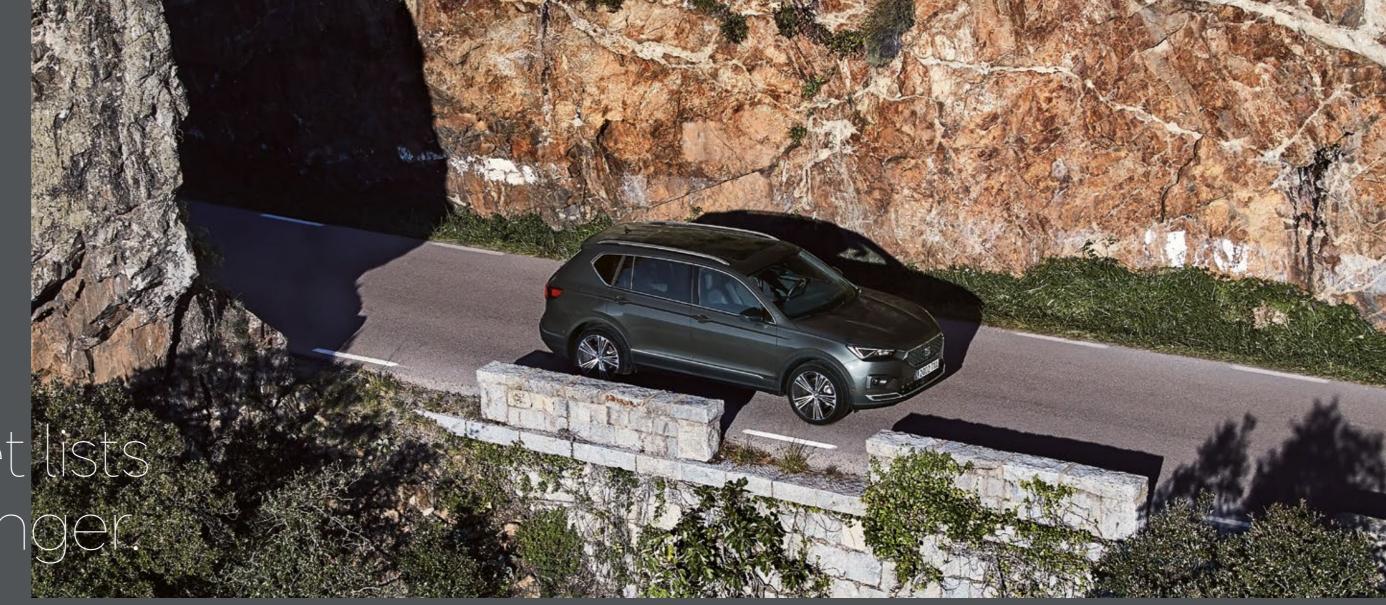

The best bucket lists keep getting longer.

# Dynamic. Daring. Distinctive.

Why settle for just one way of living? The SEAT Tarraco with 4Drive is designed for a life that has it all. A larger front grill boasts its sporty, powerful and daring nature, while the strong and pronounced lines show off its sophisticated and elegant side. The rear coast-to-coast light carries on the stylish look. All signed off with the redesigned, hand-written Tarraco logo on the back.