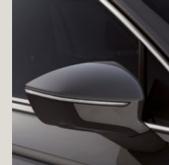

# Fog light & side door mouldings.

Take the next step in style. Sophisticated moulding on the fog lights and side door highlights the SEAT Tarraco's advanced design.

Our global range of cars and product specifications varies from country to country. Please, visit your local SEAT website to know more about the product offer available for you.