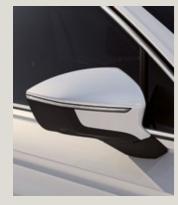

# Dynamic. Daring. Distinctive.

Why settle for just one way of living? The SEAT Tarraco with 4Drive is designed for a life that has it all. A larger front grill boasts its sporty, powerful and daring nature, while the strong and pronounced lines show off its sophisticated and elegant side. The rear coast-to-coast light carries on the stylish look. All signed off with the redesigned, hand-written Tarraco logo on the back.

# Cross the country. Watch the sunrise. Be an explorer.

Want to set the trend? The SEAT Tarraco features the latest in SUV design, so you can pave the way forward in life with a unique style that meets the needs of you and yours. 100% LED technology in the front and rear, including dynamic rear indicators connected by a striking design. A Welcome Light to help you find your way in the dark.