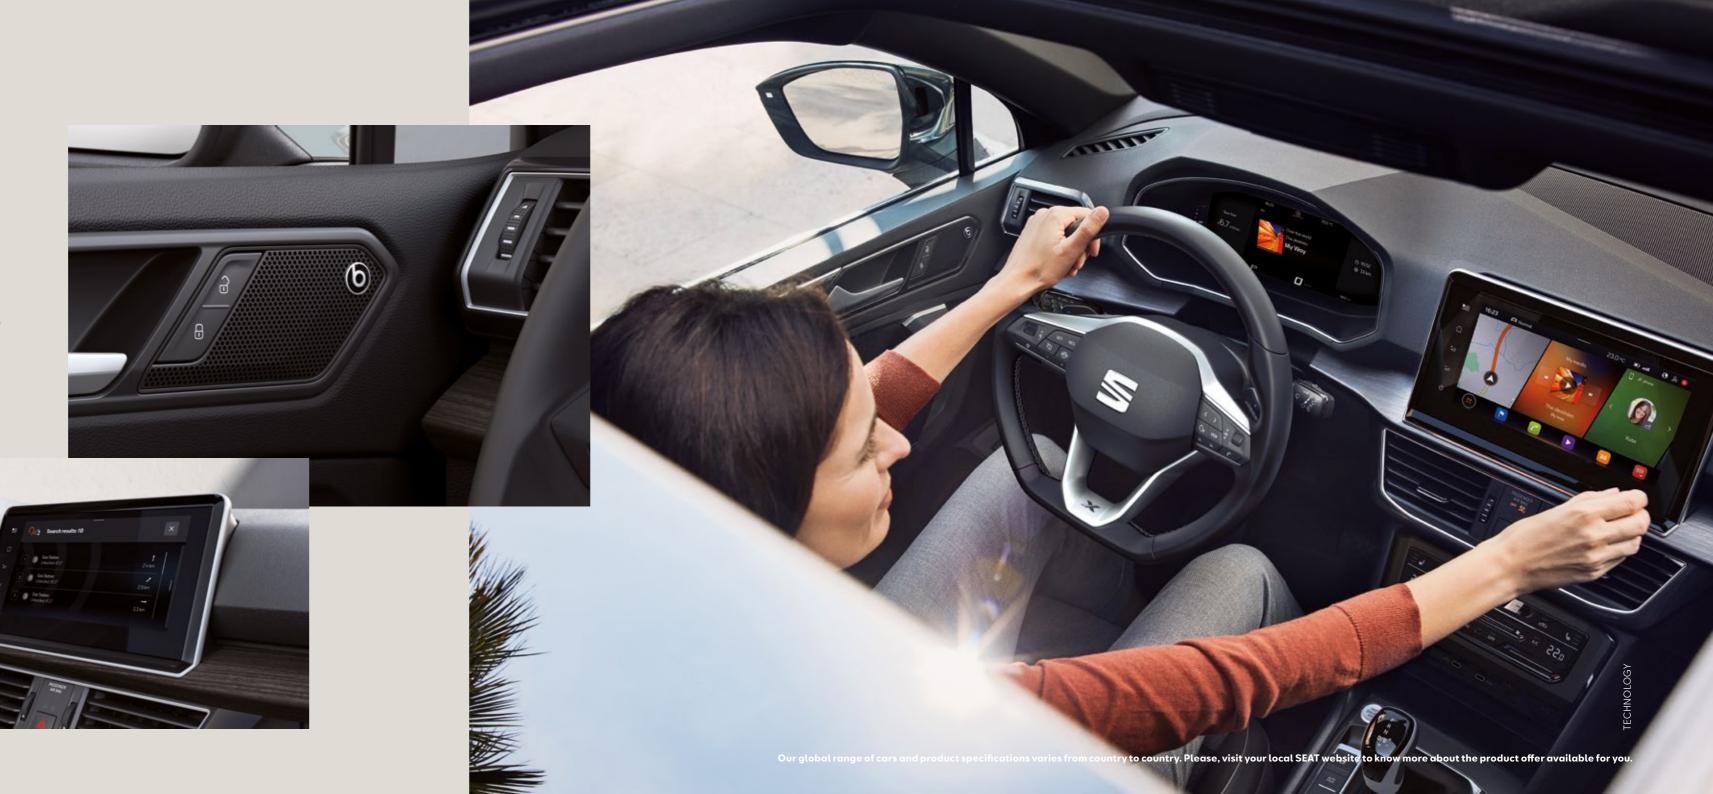

# A world of experiences. Waiting for you.

The road is an empty page. So what's your story? SEAT's new intelligent assistant, HolaHola, allows you to manage and command your car with your voice only.

Connect your smartphone to the 9,2" touchscreen via Apple CarPlay™ or Android Auto™ and manage your favourite apps and music. Enjoy natural and balanced sound on 10 premium-tuned speakers with the BeatsAudio™ sound system.

The customisable 10,25" SEAT Digital Cockpit now allows for 3 independent functions to be shown on one easy-to-see display. The dashboard touchscreen gives you an additional 3 panels that can also be displayed simultaneously. Full connectivity at a glance.