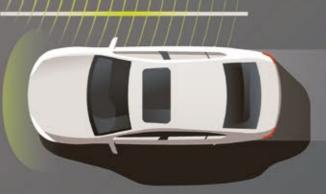

Like the Top View Camera, featuring cameras in the front, rear and exterior mirrors that provide 360° visibility and work with Park Assist to help you park hands-free.

There's also the Wireless Charger, powering your phone simply through surface contact.