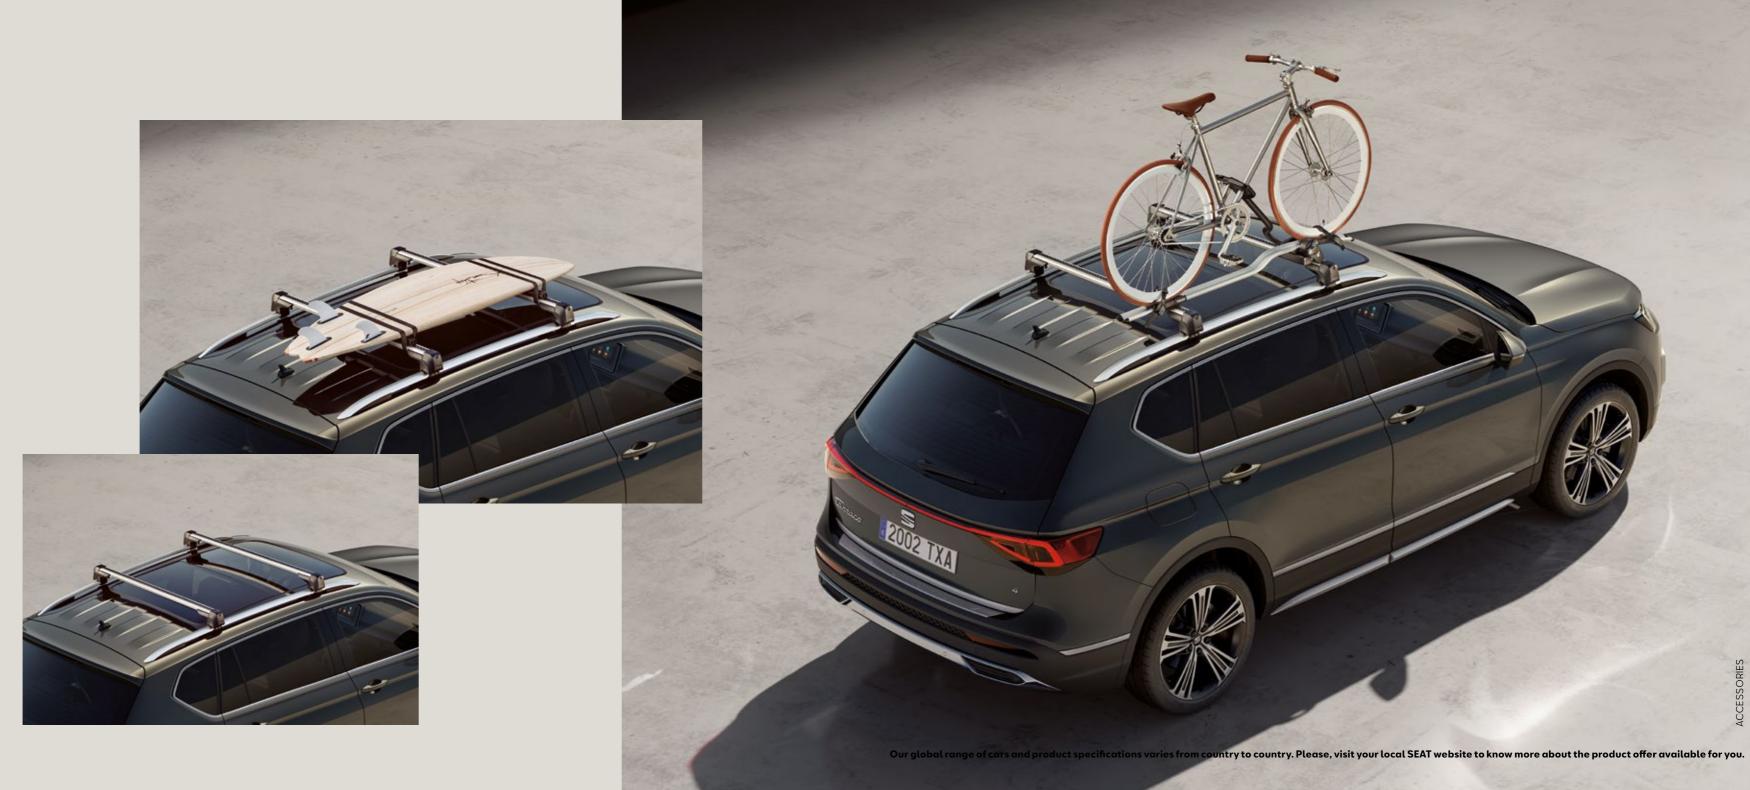

# Roof bars.

Front and rear transport bars easily attach to the roof and come with a secure antitheft system. They're ready to go. Are you?

### Surf rack.

Always on the move? The surfboard rack fits securely on the roof bars and adapts to the size of up to 2 boards.

### Bike rack.

Going off the beaten path? Bring your bicycle with you in the easy to mount and reposition bike rack. Fast and easy fastening. With long-lasting care for your bike's frame tubes.