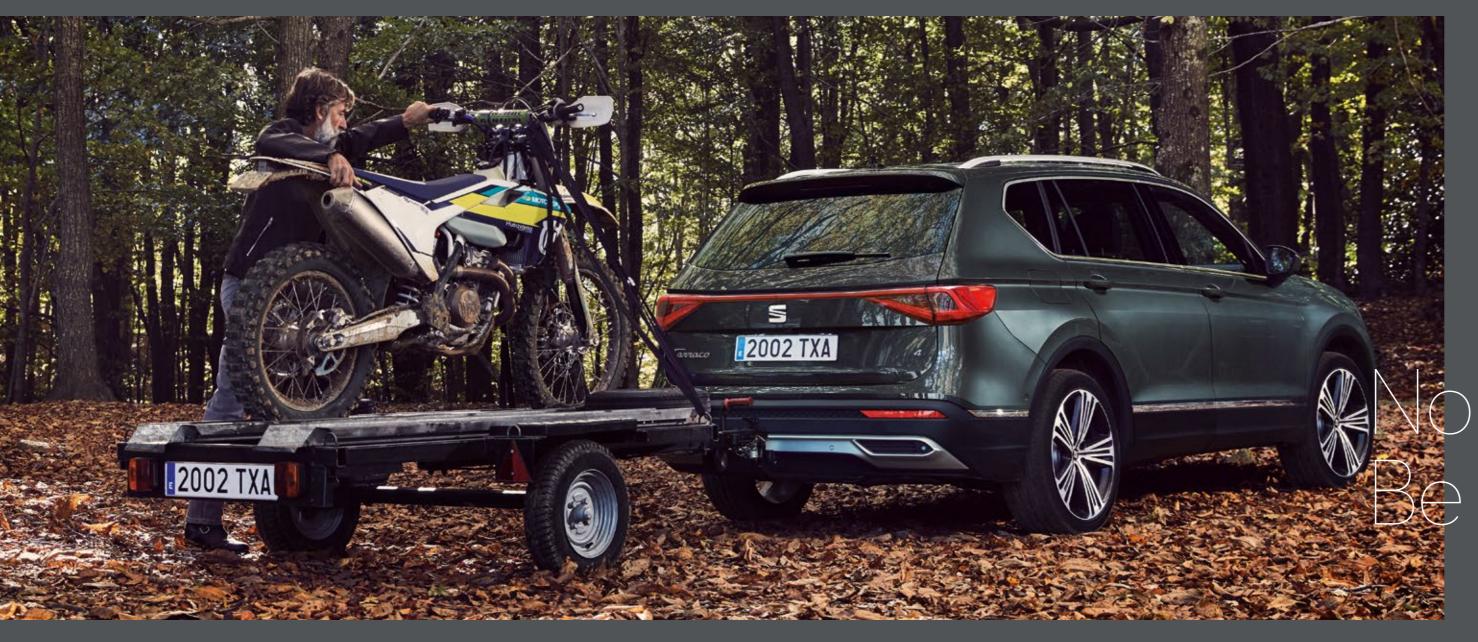

# Towing ski rack.

Leave the real challenge for the piste. With the towing ski rack, you can easily and securely transport up to 6 pairs of skis or 2 snowboards.

# Towing bike rack.

Extra wheels don't need to be extra work.
Aluminium rails on the tow bar support any type of bicycle. You can even add an extension kit for a third bike.

Transport.