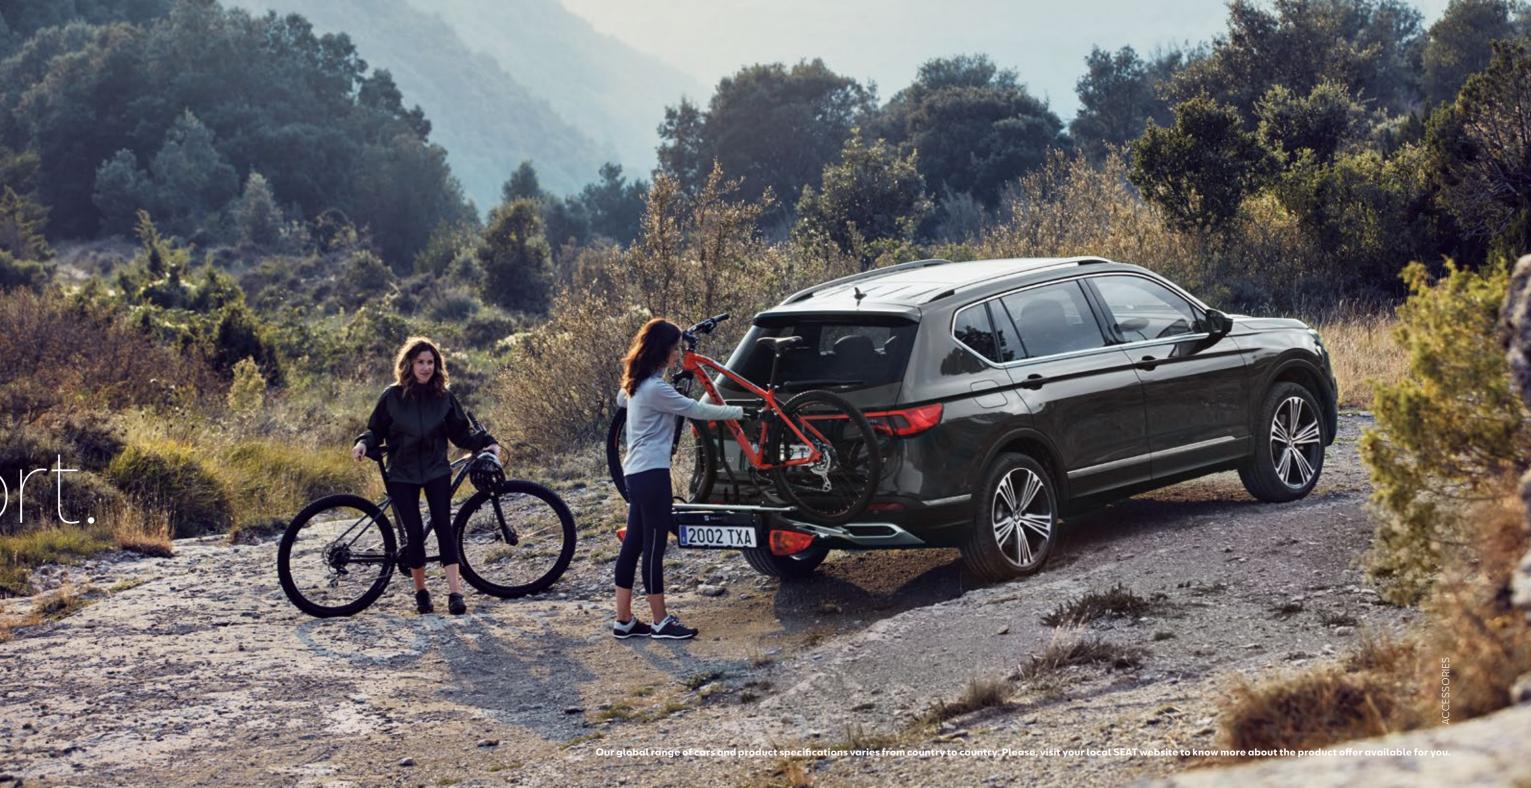

### Bike rack.

Going off the beaten path? Bring your bicycle with you in the easy to mount and reposition bike rack. Fast and easy fastening. With long-lasting care for your bike's frame tubes.