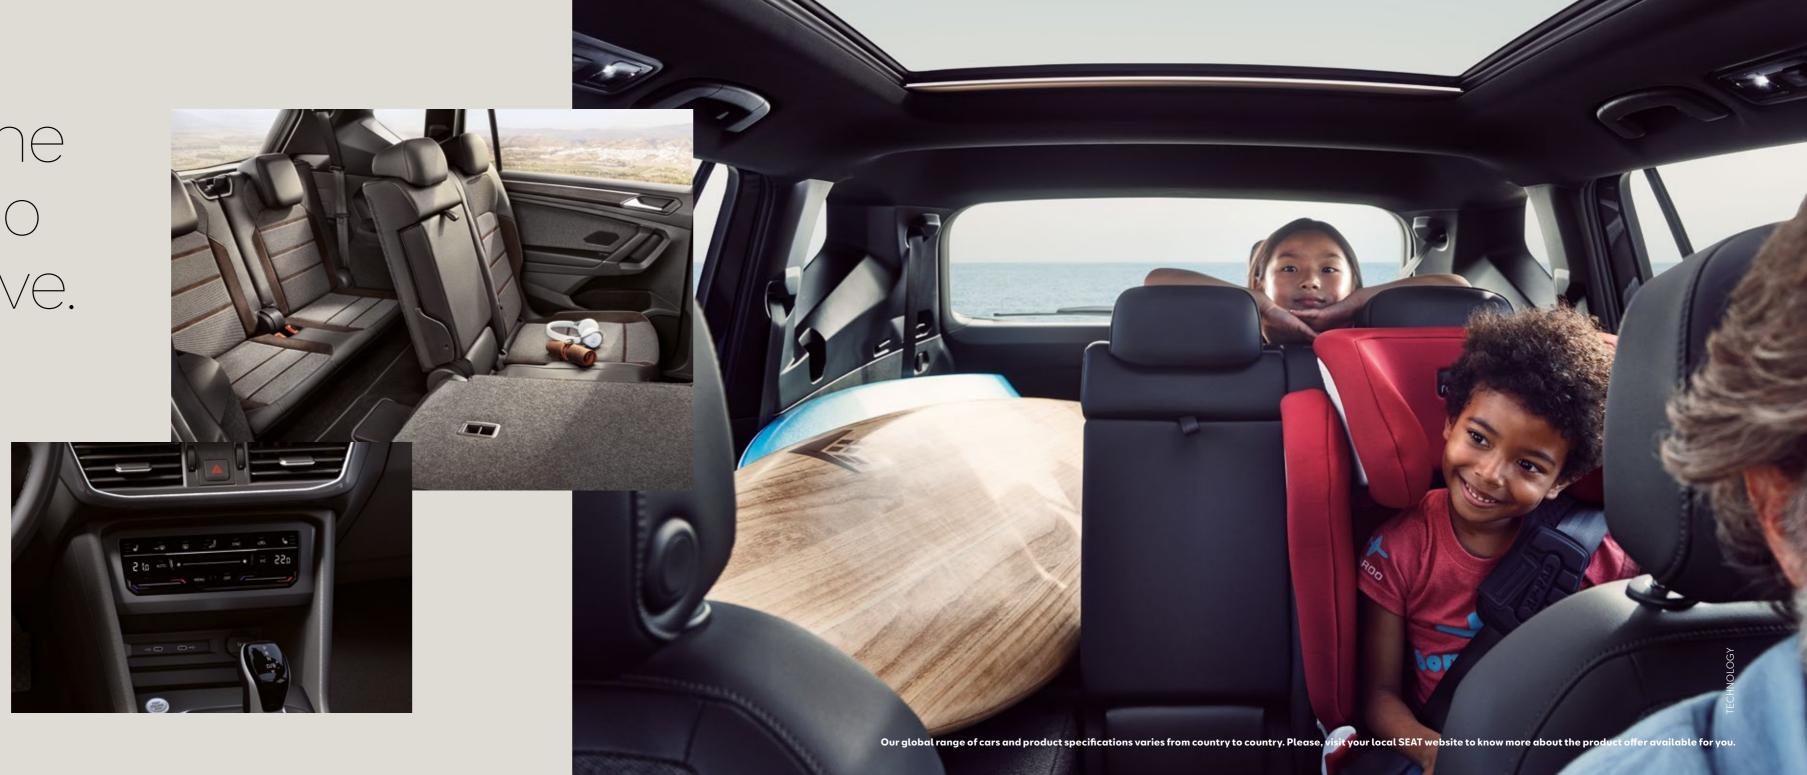

How big is your bucket list? Up to 7 seats gives you 700l with 3<sup>rd</sup> row down or 1775l with 2<sup>nd</sup> and 3<sup>rd</sup> row down. With the 5 seats version, enjoy 760l of standard capacity or 1920l with rear seats down. This is the space to have it all. And more.

More room. For more life.