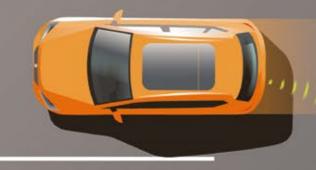

# Forward is the only way to go.

The SEAT Tarraco comes with the most advanced technology for a life that has it all. The Virtual Pedal makes sure you can open and close the boot even with your arms full. A feature that makes perfect sense when you think about it.

Like the Top View Camera, featuring cameras in the front, rear and exterior mirrors that provide 360° visibility and work with Park Assist to help you park hands-free.

There's also the Wireless Charger, powering your phone simply through surface contact.