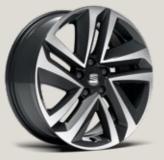

# Wheels.

1711

DYNAMIC 17"
ALLOY WHEELS

1811

PERFORMANCE 18"

MACHINED ALLOY WHEELS

ST

1911

EXCLUSIVE 19"
MACHINED AEROWHEEL

EXCLUSIVE 19"
MACHINED ALLOY WHEELS

SUPREME 20"
MACHINED ALLOY WHEELS

SUPREME 20"
MACHINED ALLOY WHEELS

Style Style XCEllence XCE FR FR Serial Optional