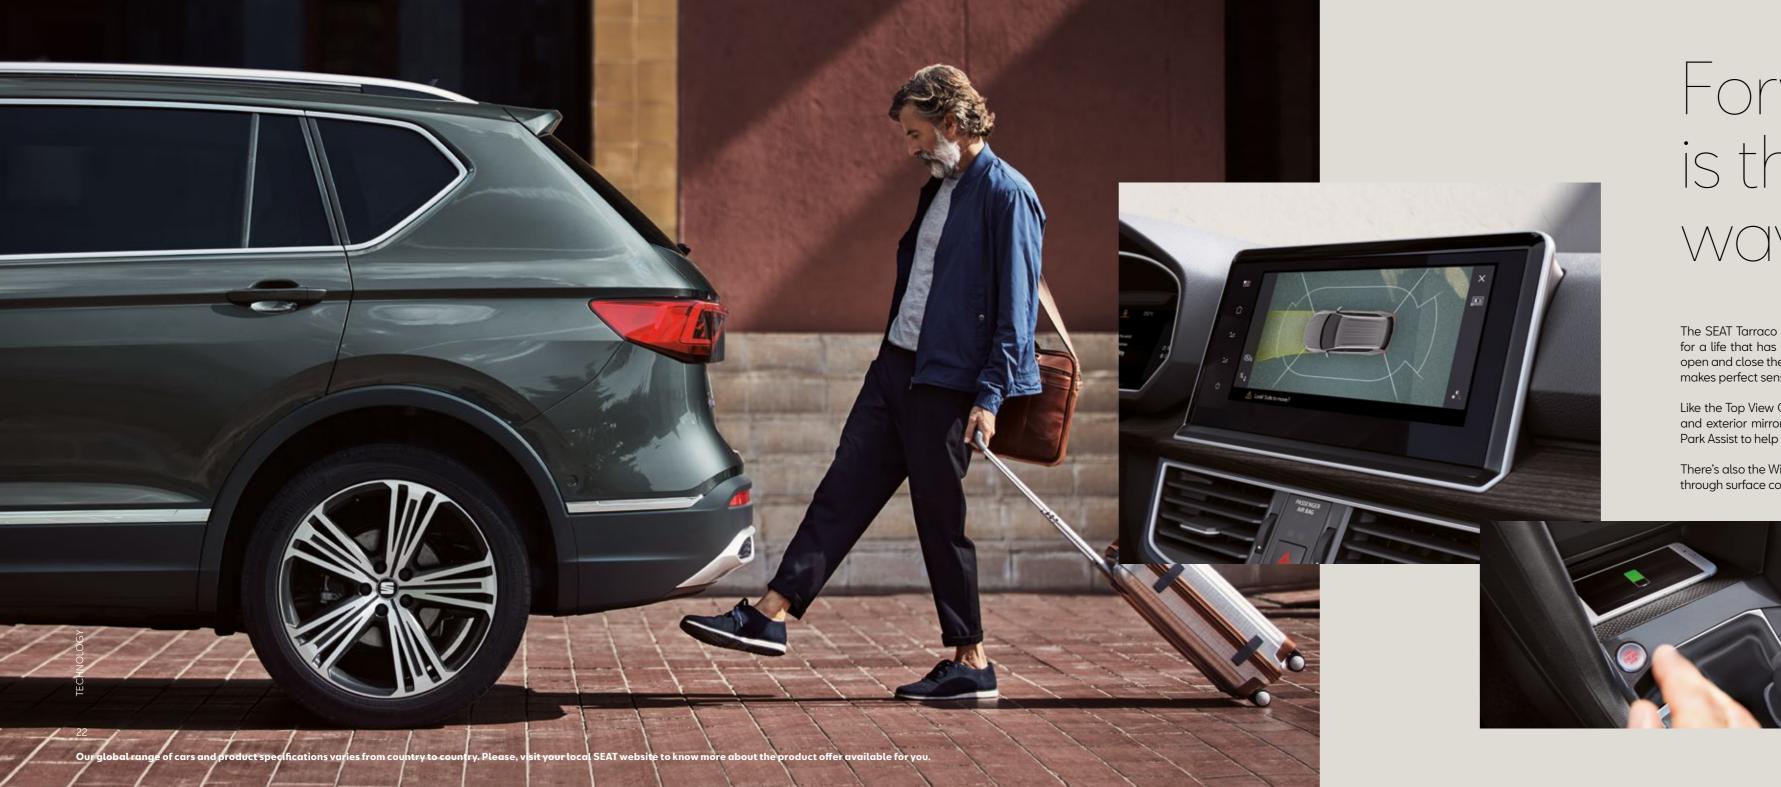

# Forward is the only way to go.

The SEAT Tarraco comes with the most advanced technology for a life that has it all. The Virtual Pedal makes sure you can open and close the boot even with your arms full. A feature that makes perfect sense when you think about it.

Like the Top View Camera, featuring cameras in the front, rear and exterior mirrors that provide 360° visibility and work with Park Assist to help you park hands-free.

There's also the Wireless Charger, powering your phone simply through surface contact.