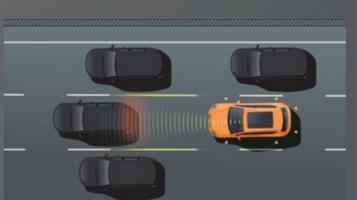

# Side Assist.

Side Assist can detect approaching cars outside your field of vision, giving you a warning signal to help you when overtaking or changing lanes.

# Traffic Jam & Lane Assist.

Traffic Jam Assist estimates your distance from other cars and adjusts your speed accordingly. Meanwhile, Lane Assist makes sure you're safely in the right lane.