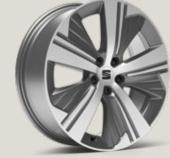

# Wheels.

1711

DYNAMIC 17"
ALLOY WHEELS

1811

PERFORMANCE 18"

MACHINED ALLOY WHEELS

ST

1911

EXCLUSIVE 19"
MACHINED AEROWHEEL

EXCLUSIVE 19"
MACHINED ALLOY WHEELS

SUPREME 20"
MACHINED ALLOY WHEELS

SUPREME 20"
MACHINED ALLOY WHEELS

Style Style XCEllence XCE FR FR Serial Optional