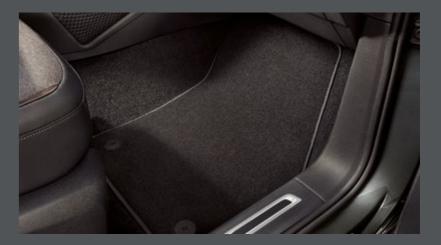

# Textile floor mats.

Ready for the finishing piece? Textile mats for the front and rear keep the floor of your SEAT Tarraco always looking like new.

Life's too short to sweat the small stuff. The experts in our SEAT Service team use only SEAT Genuine Parts to keep your SEAT Tarraco at its best – and you at your boldest.