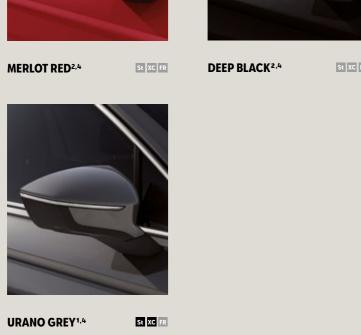

# Colours.

<sup>1</sup>Soft. <sup>2</sup>Metallic. <sup>3</sup>Exclusive. <sup>4</sup>Exterior mirrors in Cosmo Grey for FR trim.