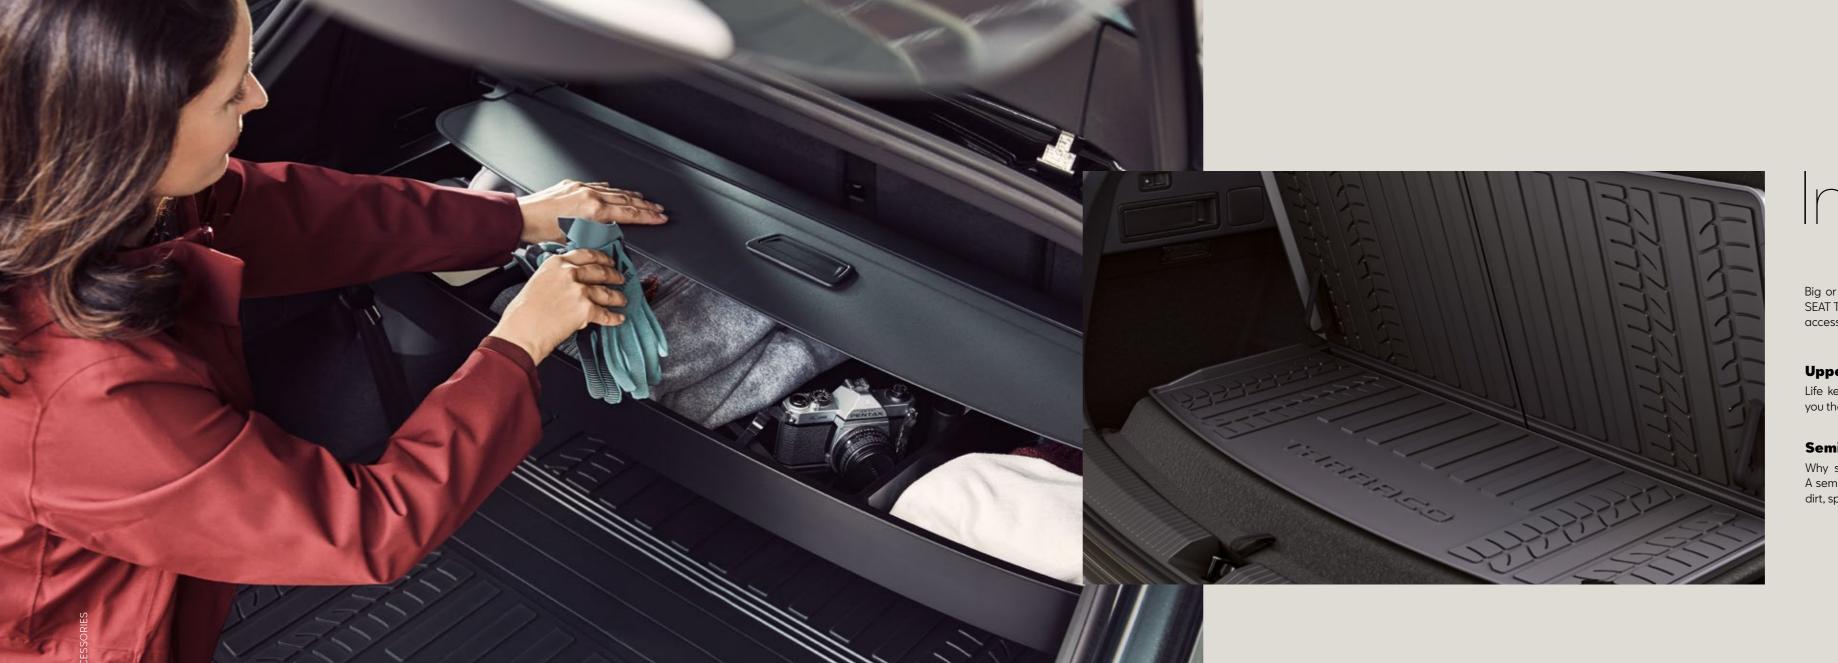

# Interior.

Big or small, every plan has got the gear to match. The SEAT Tarraco comes with a variety of boot equipment and accessories so nothing gets left behind.

# Upper boot tray.

Life keeps growing? Two layers of storage give you the extra space to get out and go.

# Semi-rigid boot tray.

Why should a little dirt ever slow you down? A semi-rigid foam piece protects your boot from dirt, spills and whatever else the road may bring.