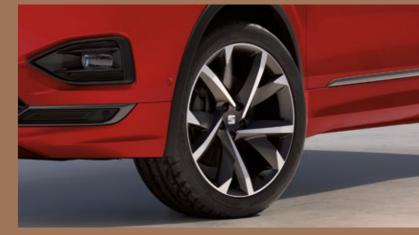

Ready for more? Lightweight 20" Machined Alloy Wheels make a big statement on the road.

Our global range of cars and product specifications varies from country to co y. Please, visit your local SEAT website to know more about the product offer available for you.