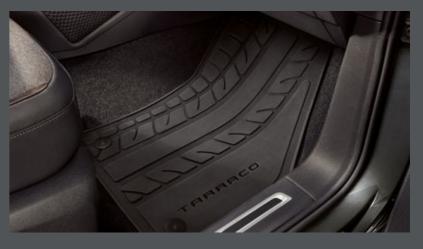

### Rubber mats.

It's your look. Make it last. Waterproof rubber mats add extra grip and protection. Or try textile for even more elegance.