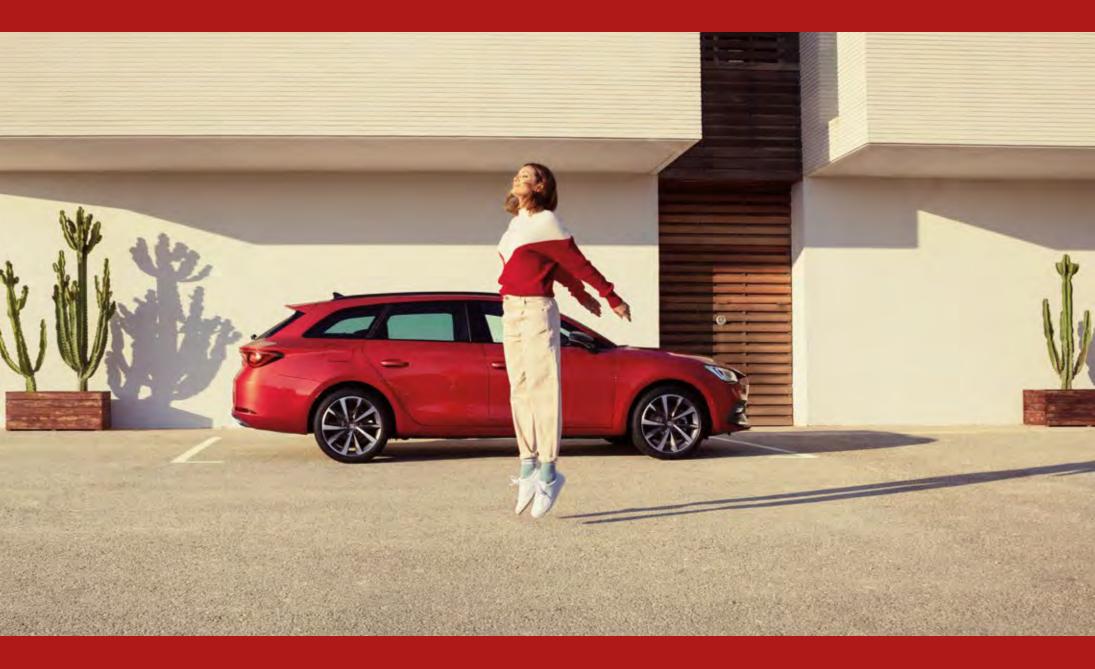

### Go further in your comfort zone.

The new interior is well-equipped and roomier for extra comfort. Now make it yours. Dinamica microfibre upholstery provides a refined touch. Big plans? The Leon Sportstourer comes with 1.600l of boot capacity with rear seats folded. Just put your foot in front of the sensor on the Electric Tailgate to open it, hands-free. Need more room? The modular seats can be folded down, giving you even more space to organize your plans.