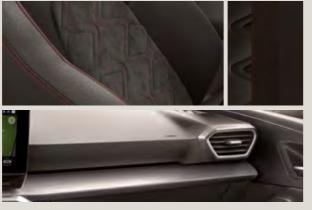

### Go further in your comfort zone.

The new interior is well-equipped and roomier for extra comfort. Now make it yours. Dinamica microfibre upholstery provides a refined touch. Big plans? The Leon Sportstourer comes with 1.600l of boot capacity with rear seats folded. Just put your foot in front of the sensor on the Electric Tailgate to open it, hands-free. Need more room? The modular seats can be folded down, giving you even more space to organize your plans.

#### Sit with attitude.

The new Leon FR's sporty seats keep you snug while you power into those curves. Choose new Dinamica microfibre upholstery for even more comfort.