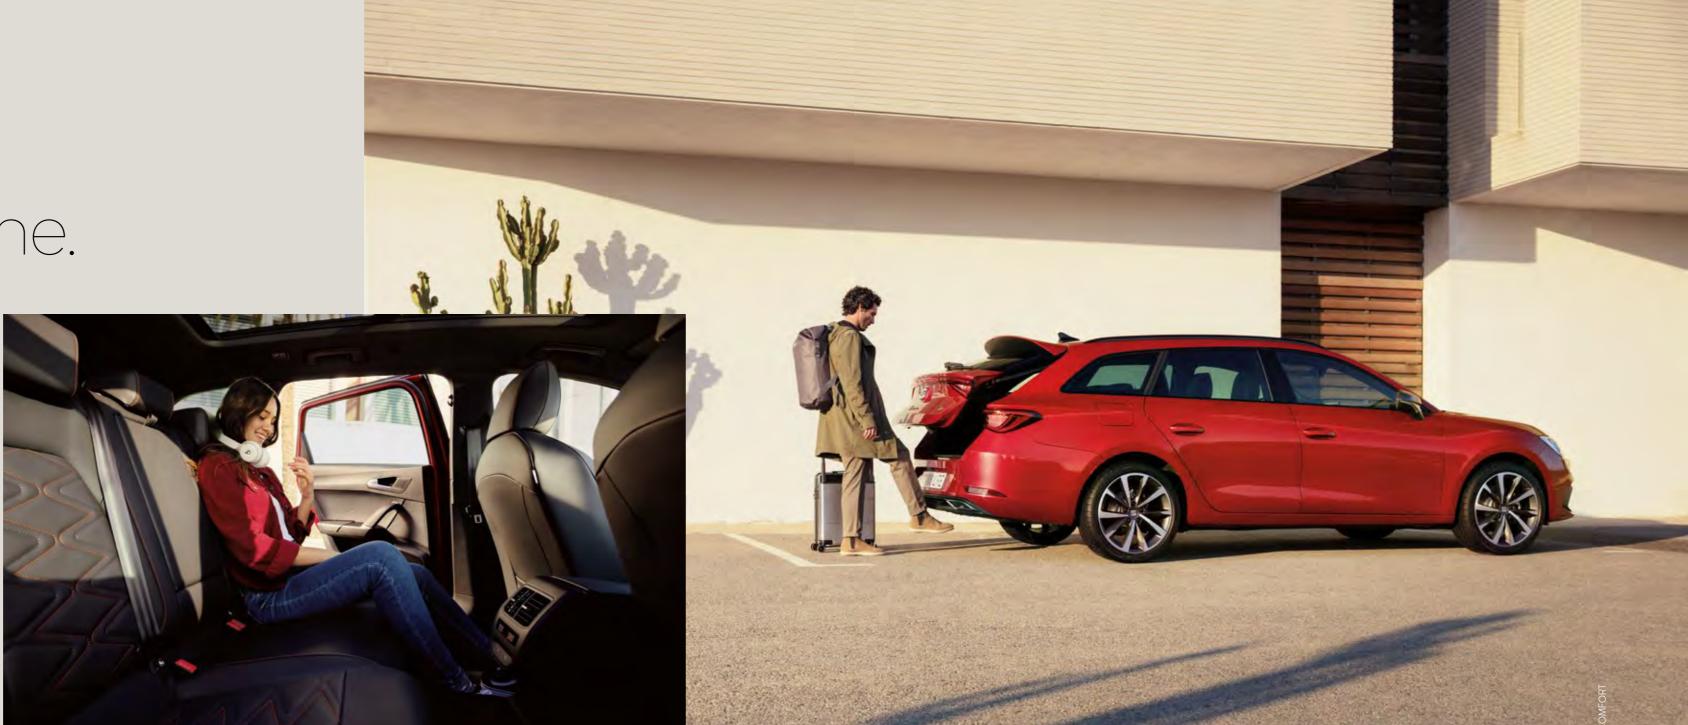

### Go further in your comfort zone.

The new interior is well-equipped and roomier for extra comfort. Now make it yours. Dinamica microfibre upholstery provides a refined touch. Big plans? The Leon Sportstourer comes with 1.600l of boot capacity with rear seats folded. Just put your foot in front of the sensor on the Electric Tailgate to open it, hands-free. Need more room? The modular seats can be folded down, giving you even more space to organize your plans.