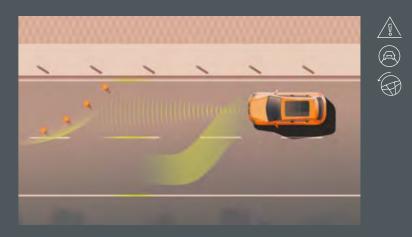

### ACC Predictive with Front Assist.

Using cameras to scan the road, ACC constantly anticipates the danger ahead. Whether it's a car coming into your lane or a risky curve you're entering too quickly, your Leon is always ready to slow down. ACC Predictive can now combine with your Navigation System to analyse bends and speed limits and incorporate that information into your adaptive speed control.

### Travel Assist.

Your ideal virtual assistant, Travel Assist monitors your journey, using cameras to scan for roadworks, traffic lights, road signs and curves. Using that information, it sets your speed, helping you to rise to any challenge on the road.