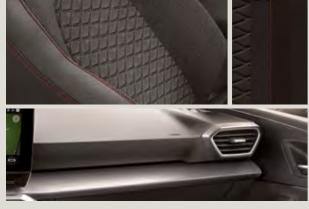

### Go further in your comfort zone.

The new interior is well-equipped and roomier for extra comfort. Now make it yours. Dinamica microfibre upholstery provides a refined touch. Big plans? The Leon Sportstourer comes with 1.600l of boot capacity with rear seats folded. Just put your foot in front of the sensor on the Electric Tailgate to open it, hands-free. Need more room? The modular seats can be folded down, giving you even more space to organize your plans.

#### Sit with attitude.

The new Leon FR's sporty seats keep you snug while you power into those curves. Choose new Dinamica microfibre upholstery for even more comfort.