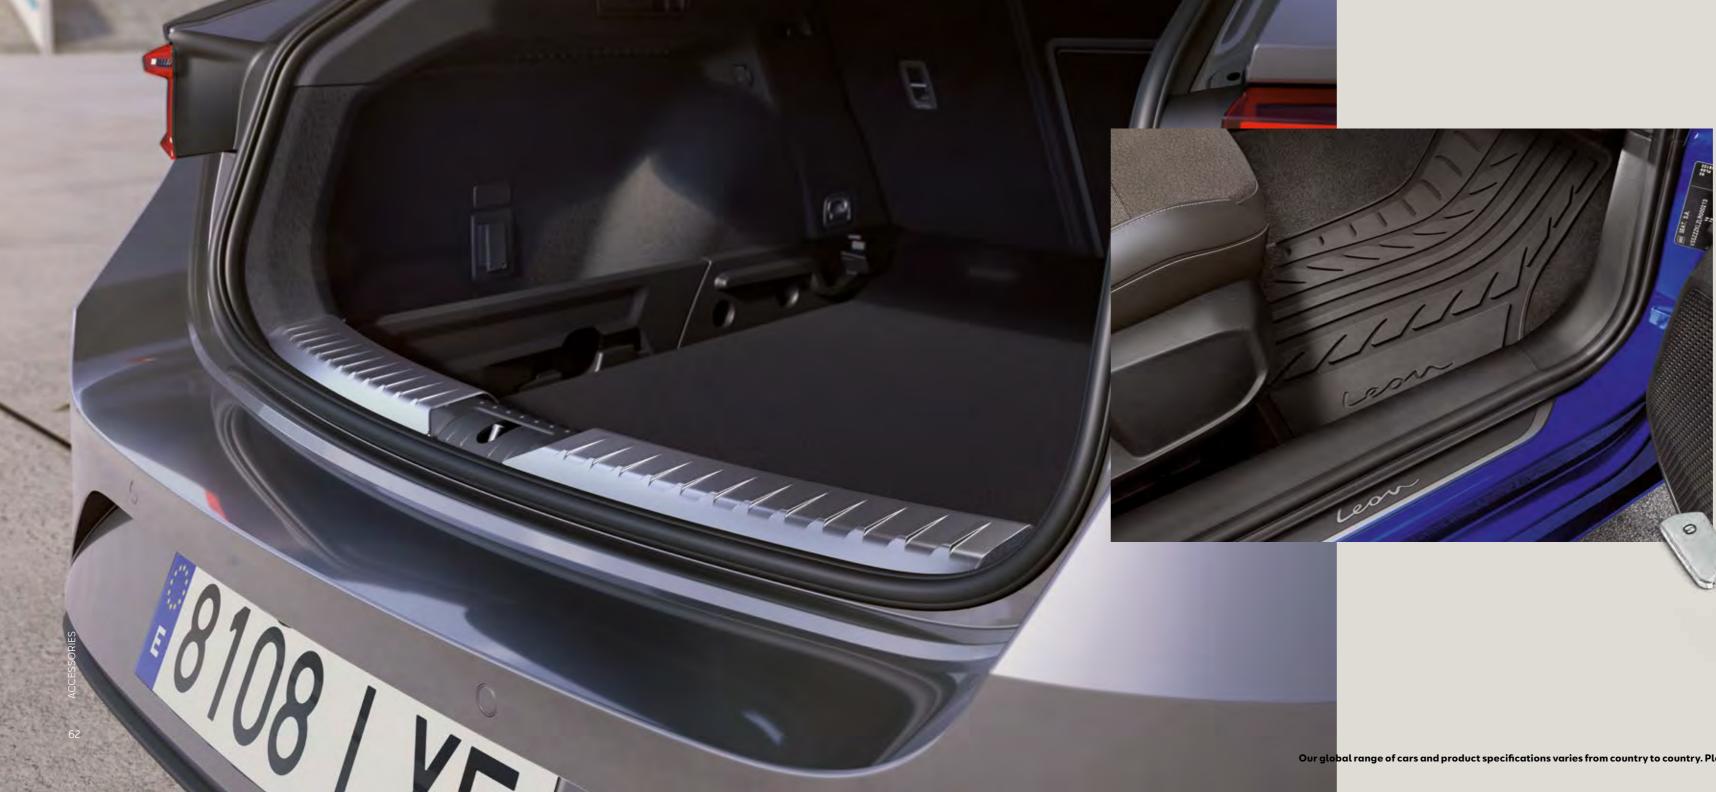

#### Rubber Floor Mats + Inox Side Sills.

Rubber Floor Mats help to keep the floor of your Leon as good as new. Matching Side Sills protect the area near your door from dust, spills and dirt.