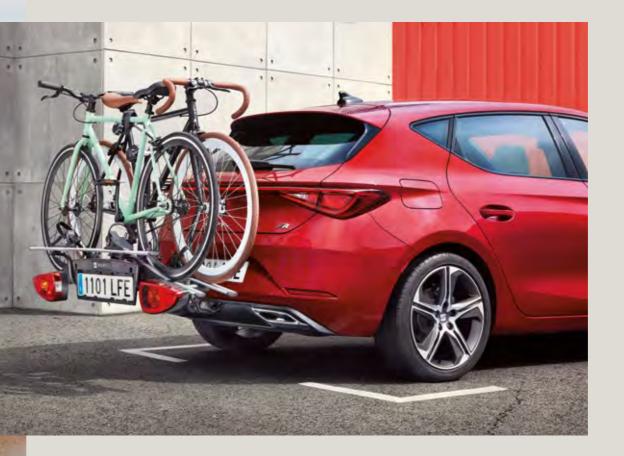

### Towing bike Rack.

Extra wheels don't need to be extra work. Aluminium rails on the tow bar support any type of bicycle. You can even add an extension kit for a third bike.