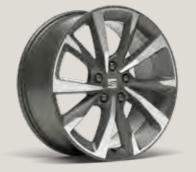

# Wheels.

DYNAMIC 17" Alloy Wheels

18"

PERFORMANCE 18" MACHINED COSMO GREY ALLOY WHEELS

PERFORMANCE 18" 30/9 MACHINED COSMO GREY ALLOY WHEELS