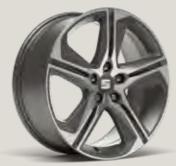

# Wheels.

DYNAMIC 17" Alloy Wheels

18"

PERFORMANCE 18" MACHINED COSMO GREY ALLOY WHEELS

PERFORMANCE 18" 30/9 MACHINED COSMO GREY ALLOY WHEELS