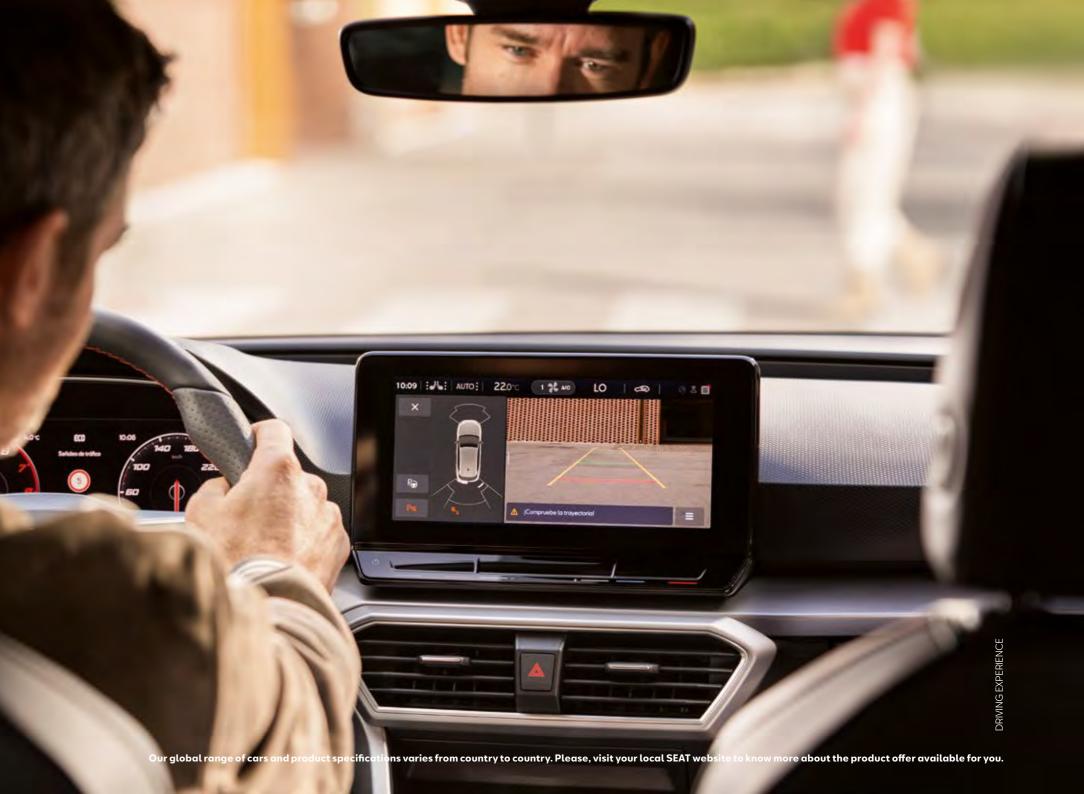

### On the road. And out of trouble.

Why worry? We've got your back. The new SEAT Leon combines performance with advanced driving assistance systems. Smart safety technology that anticipates and reacts to any situation on the road. Before you even have to.

### Blind Spot detection with Exit Warning.

See, what can't be seen. Blind Spot Detection detects vehicles outside your field of vision at a distance of up to 70 metres. And when you're ready to leave your Leon, Exit Warning can detect any approaching pedestrians, traffic or bicycles. An acoustic signal sounds and the wraparound ambient LED light flashes in the doors to warn you if opening the door could cause an accident.

### Exit Assist.

Say no to scrapes. When pulling out of a parking spot, Exit Assist alerts you of approaching vehicles or obstacles with an acoustic and visual sign. If you fail to respond, it brakes automatically to avoid a collision.