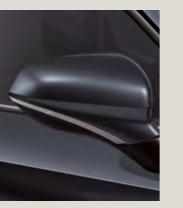

### Bolder. Bigger. Brighter.

Diamond grille and full LED at the front. A Coast-to-coast LED light at the back. Better proportions, bolder presence. The new SEAT Leon looks, and feels, more seductive than ever. Smooth flowing surfaces and dynamic lines convey a fresher, sportier spirit. Distinctive blisters add energy and movement. This is a car that stands out. Even when it's standing still.