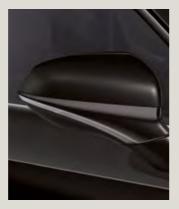

### Bolder. Bigger. Brighter.

Diamond grille and full LED at the front. A Coast-to-coast LED light at the back. Better proportions, bolder presence. The new SEAT Leon looks, and feels, more seductive than ever. Smooth flowing surfaces and dynamic lines convey a fresher, sportier spirit. Distinctive blisters add energy and movement. This is a car that stands out. Even when it's standing still.