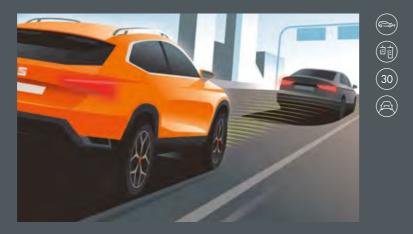

### Exit Assist.

Say no to scrapes. When pulling out of a parking spot, Exit Assist alerts you of approaching vehicles or obstacles with an acoustic and visual sign. If you fail to respond, it brakes automatically to avoid a collision.