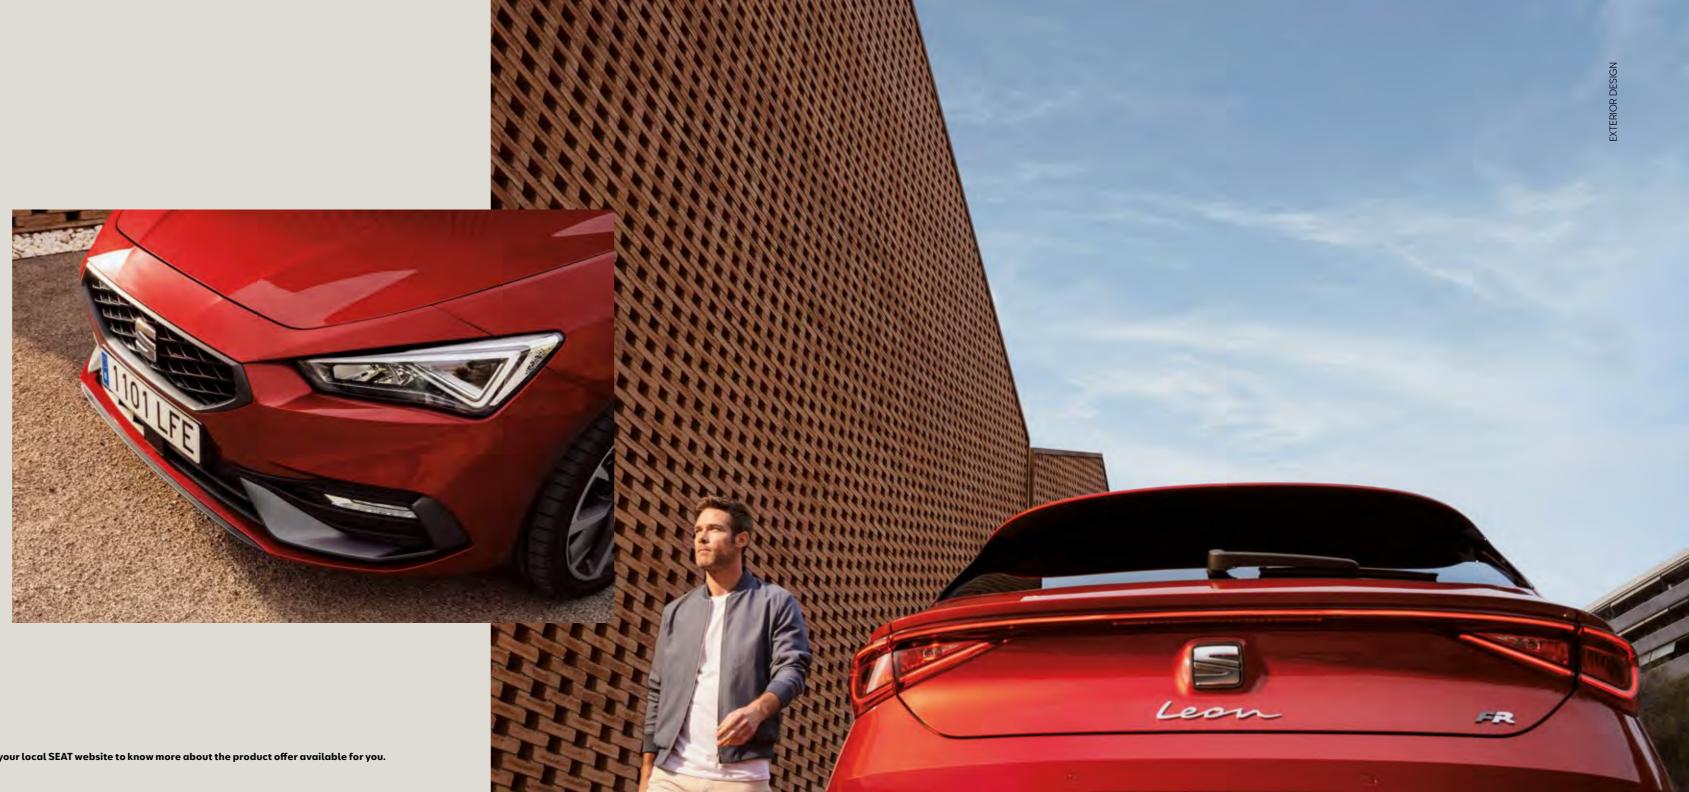

### Bolder. Bigger. Brighter.

Diamond grille and full LED at the front. A Coast-to-coast LED light at the back. Better proportions, bolder presence. The new SEAT Leon looks, and feels, more seductive than ever. Smooth flowing surfaces and dynamic lines convey a fresher, sportier spirit. Distinctive blisters add energy and movement. This is a car that stands out. Even when it's standing still.

### Your journey. It's looking brighter every day.

The new SEAT Leon gives you more reasons to look on the bright side. The Leon signature logo defines its outgoing character. Performance 18" Machined Alloy Wheels help you to roll forward with confidence. Dynamic blinkers indicate every one of your eye-catching turns. A Panoramic Sunroof bathes you in positive energy. Tomorrow belongs to the optimists.