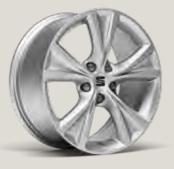

# Wheels.

DYNAMIC 17" Alloy Wheels

18"

PERFORMANCE 18" MACHINED COSMO GREY ALLOY WHEELS

PERFORMANCE 18" 30/9 MACHINED COSMO GREY ALLOY WHEELS