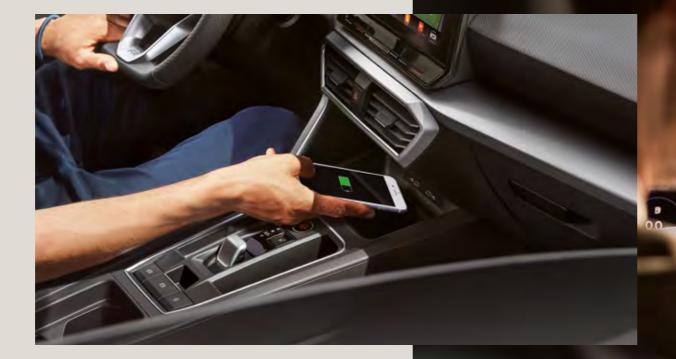

### A new way to do it all.

Smart ideas that help to make things simpler. As you approach, the Kessy Keyless System unlocks the doors automatically. Your Leon will already be warmed up at your preferred set temperature, thanks to the Parking Heater. When you set off on your journey, don't forget to put your smartphone in the Connectivity Box for easy wireless charging. If you're on a long drive, don't worry: Tiredness Recognition will make sure you stay alert all the way. And when you get there, let Park Assist take control of your steering wheel to make getting into those tight spaces a breeze.