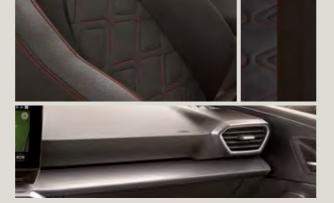

### Go further in your comfort zone.

The new interior is well-equipped and roomier for extra comfort. Now make it yours. Dinamica microfibre upholstery provides a refined touch. Big plans? The Leon Sportstourer comes with 1.600l of boot capacity with rear seats folded. Just put your foot in front of the sensor on the Electric Tailgate to open it, hands-free. Need more room? The modular seats can be folded down, giving you even more space to organize your plans.

### A new way to do it all.

Smart ideas that help to make things simpler. As you approach, the Kessy Keyless System unlocks the doors automatically. Your Leon will already be warmed up at your preferred set temperature, thanks to the Parking Heater. When you set off on your journey, don't forget to put your smartphone in the Connectivity Box for easy wireless charging. If you're on a long drive, don't worry: Tiredness Recognition will make sure you stay alert all the way. And when you get there, let Park Assist take control of your steering wheel to make getting into those tight spaces a breeze.