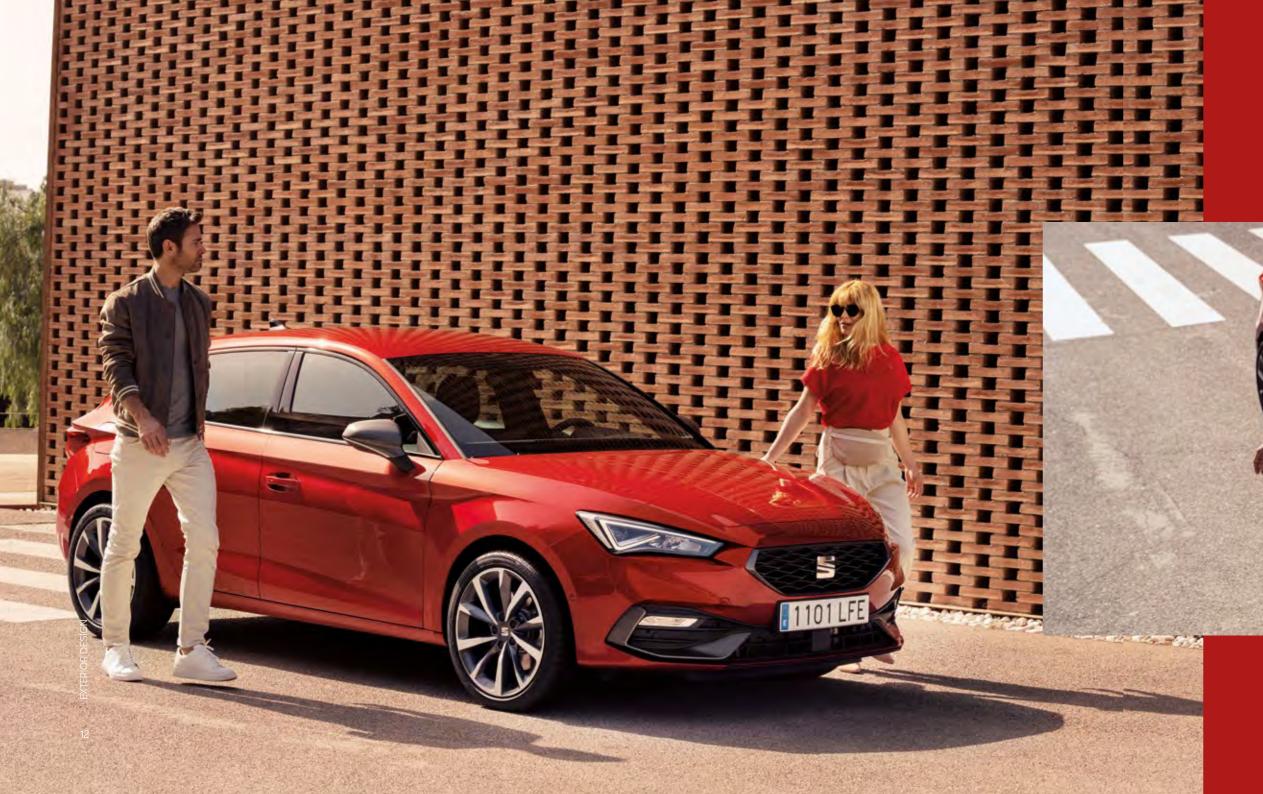

### Bolder. Bigger. Brighter.

Diamond grille and full LED at the front. A Coast-to-coast LED light at the back. Better proportions, bolder presence. The new SEAT Leon looks, and feels, more seductive than ever. Smooth flowing surfaces and dynamic lines convey a fresher, sportier spirit. Distinctive blisters add energy and movement. This is a car that stands out. Even when it's standing still.

### Your journey. It's looking brighter every day.

The new SEAT Leon gives you more reasons to look on the bright side. The Leon signature logo defines its outgoing character. Performance 18" Machined Alloy Wheels help you to roll forward with confidence. Dynamic blinkers indicate every one of your eye-catching turns. A Panoramic Sunroof bathes you in positive energy. Tomorrow belongs to the optimists.