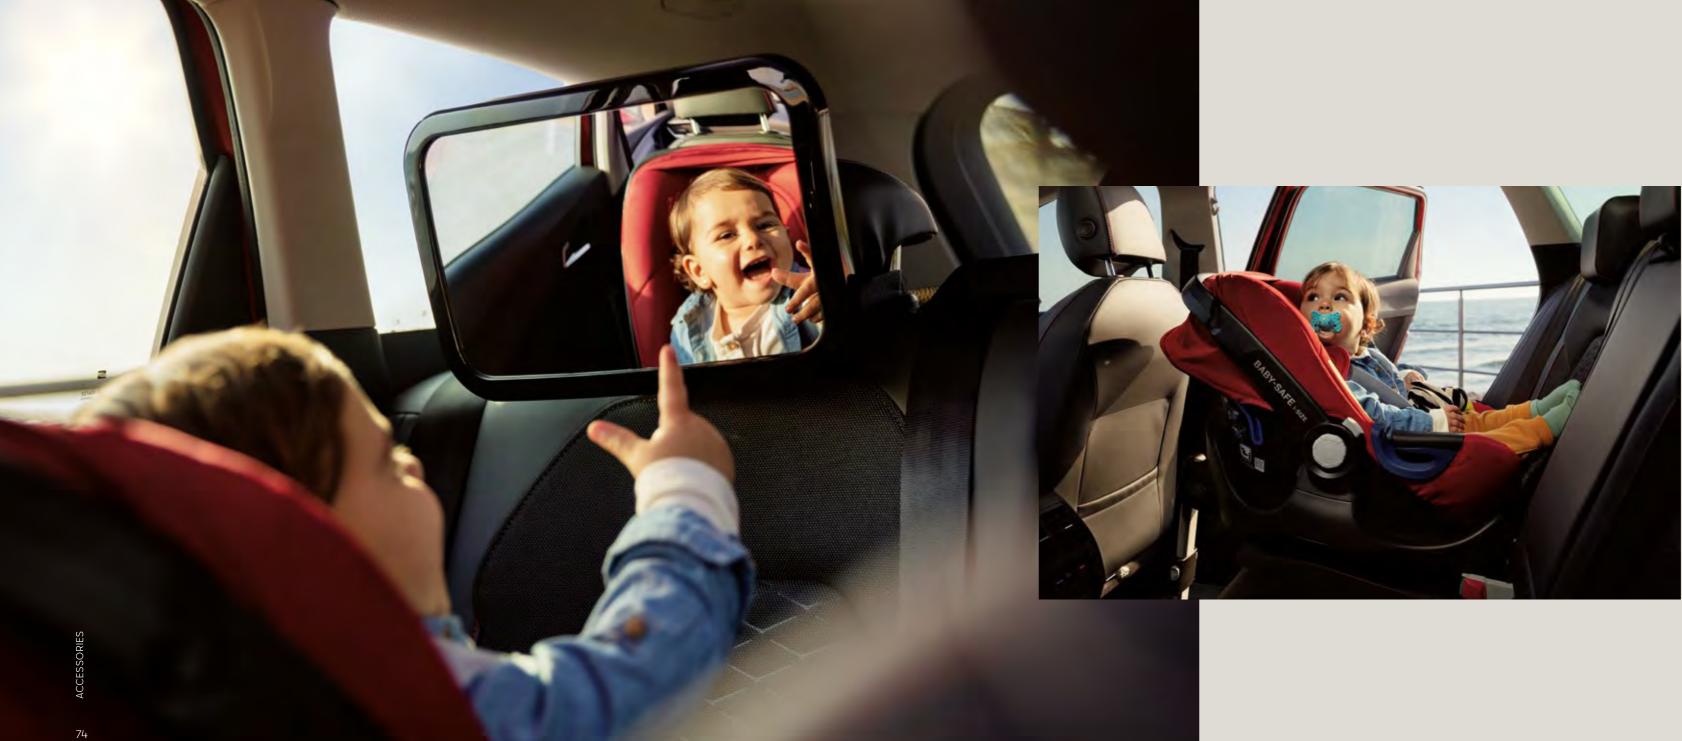

### Rear baby mirror.

What are they getting up to back there? Keep an eye on your smallest passengers with a rectangular mirror for the rear seat. Just fasten it to the head restraint with adjustable straps.

### Peke G0 i-Size.

For the smallest passengers. This specially adapted child seat complies with the recent security legislation ECE R129 (i-Size). It includes colour indicators to make installation easier and provides an ergonomic and safe position for new-borns and toddlers. For children up to 13kg.