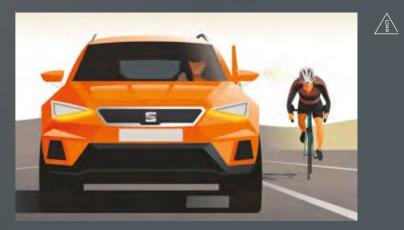

### Blind Spot detection with Exit Warning.

See, what can't be seen. Blind Spot Detection detects vehicles outside your field of vision at a distance of up to 70 metres. And when you're ready to leave your Leon, Exit Warning can detect any approaching pedestrians, traffic or bicycles. An acoustic signal sounds and the wraparound ambient LED light flashes in the doors to warn you if opening the door could cause an accident.