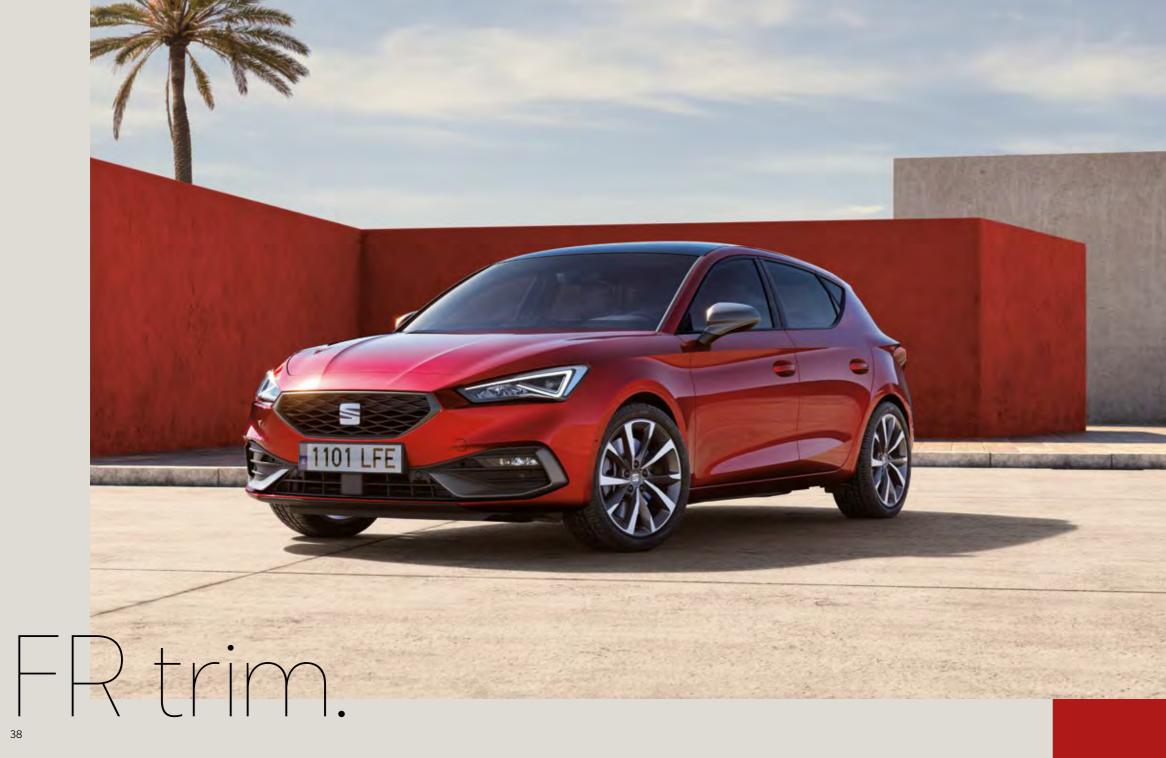

# When following isn't an option.

Sometimes it's worth going that extra mile, to get where you want to go. The FR brings even more attitude and sporty appeal to the Leon. FR-specific suspension gives you a more dynamic drive, FR bumpers and larger 18" alloy wheels give you a more assured look