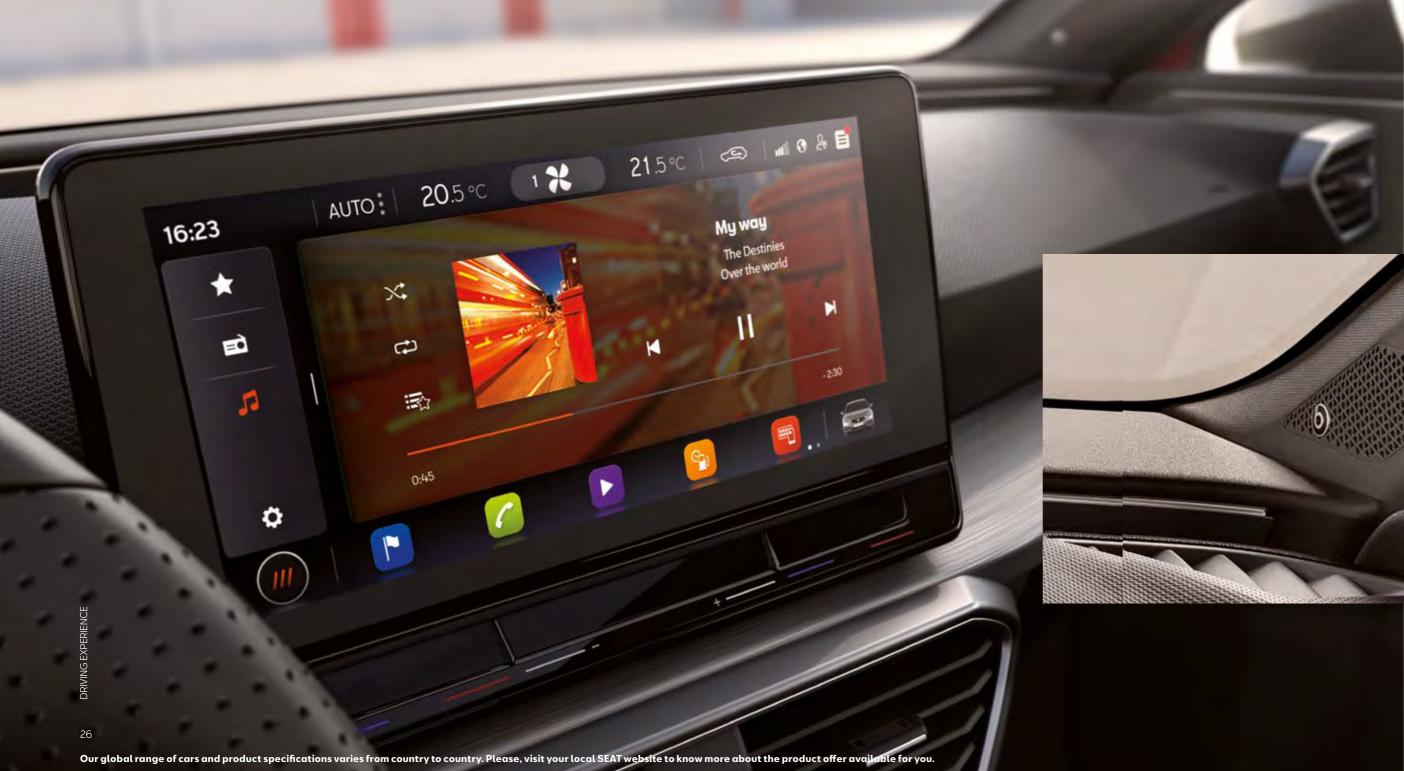

# Light years ahead.

Music. On-route information. 3D maps. Calls. Climate control. Customise your Digital Cockpit to choose how you want to see them all. Match up and mirror your 10" high-definition Navi System with your phone. Set your Drive Profile for more power, smoother suspension or Eco driving. And now you can even use natural voice control to do it all. Just keep your hands on the wheel and tell your Leon what you want to do.

## Traffic Jam? Music to your ears.

Gridlock? Look on the bright side. The new SEAT Leon features Beats Audio, which delivers powerful yet balanced sound. Adjust the settings on the 10 speaker premium system for an immersive audio experience. Choosing the perfect EQ will leave you and your passengers speechless. Rush hour never felt so good.