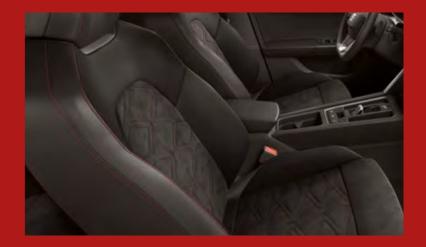

### Go further in your comfort zone.

The new interior is well-equipped and roomier for extra comfort. Now make it yours. Dinamica microfibre upholstery provides a refined touch. Big plans? The Leon Sportstourer comes with 1.600l of boot capacity with rear seats folded. Just put your foot in front of the sensor on the Electric Tailgate to open it, hands-free. Need more room? The modular seats can be folded down, giving you even more space to organize your plans.

#### Sit with attitude.

The new Leon FR's sporty seats keep you snug while you power into those curves. Choose new Dinamica microfibre upholstery for even more comfort.