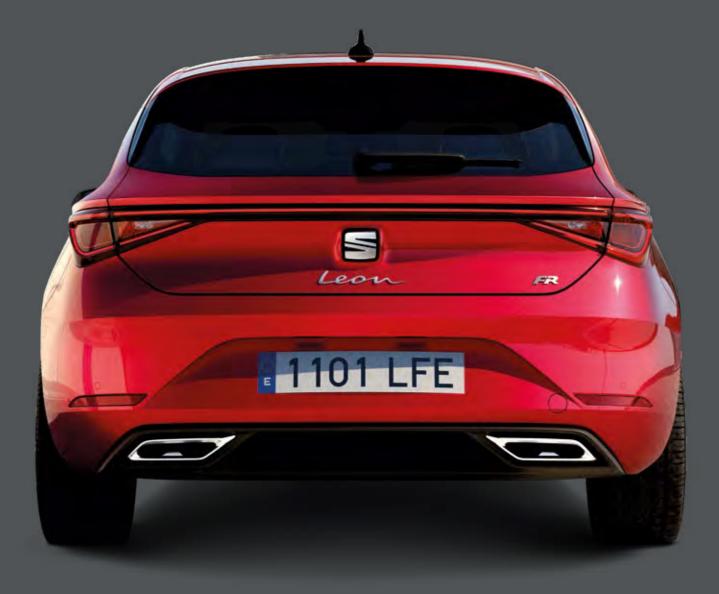

### Bolder. Bigger. Brighter.

Diamond grille and full LED at the front. A Coast-to-coast LED light at the back. Better proportions, bolder presence. The new SEAT Leon looks, and feels, more seductive than ever. Smooth flowing surfaces and dynamic lines convey a fresher, sportier spirit. Distinctive blisters add energy and movement. This is a car that stands out. Even when it's standing still.