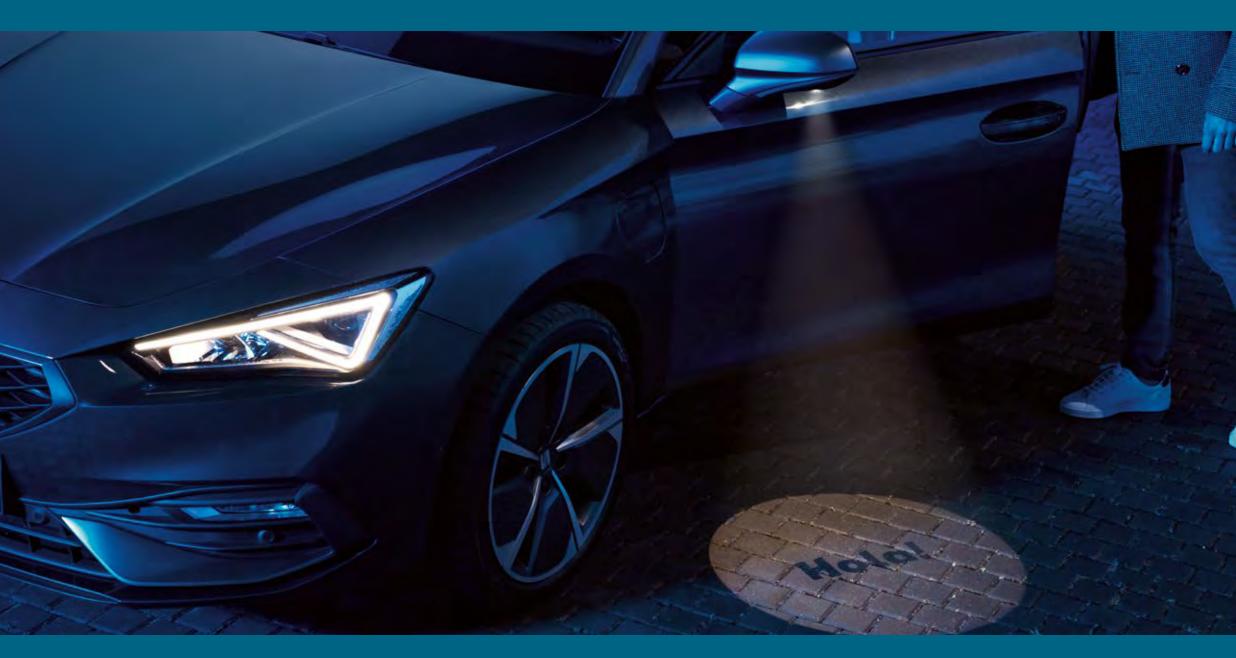

Our global range of cars and product specifications varies from country to country. Please, visit your local SEAT website to know more about the product offer available for you.

Step inside. Choose the colour of the wraparound ambient LED. It welcomes you with an arc of light that extends across the whole dashboard. A blend of design and functionality, the light also flashes to warn you if it's unsafe when opening the door. At the centre of the new Leon, the dashboard is subtly angled towards you for better access to the 10" Navi System with touch slider. More comfortable, more connected. More reasons to feel good about your journey.

### Blind Spot detection with Exit Warning.

See, what can't be seen. Blind Spot Detection detects vehicles outside your field of vision at a distance of up to 70 metres. And when you're ready to leave your Leon, Exit Warning can detect any approaching pedestrians, traffic or bicycles. An acoustic signal sounds and the wraparound ambient LED light flashes in the doors to warn you if opening the door could cause an accident.