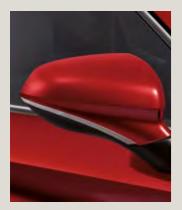

# Colours.

Optional \* Exterior mirrors in Cosmo Grey for FR trim

**DESIRE RED** 

**PURE RED** 

**NEVADA WHITE** 

**CANDY WHITE** 

**URBAN SILVER** 

**MYSTERY BLUE** 