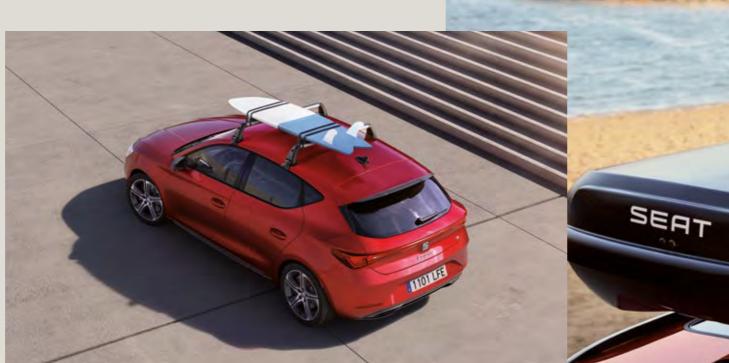

### Surf Rack.

When there's a wave waiting to be caught, load up your gear on this rack. It adapts perfectly to the shape of your surfboard and can carry two.