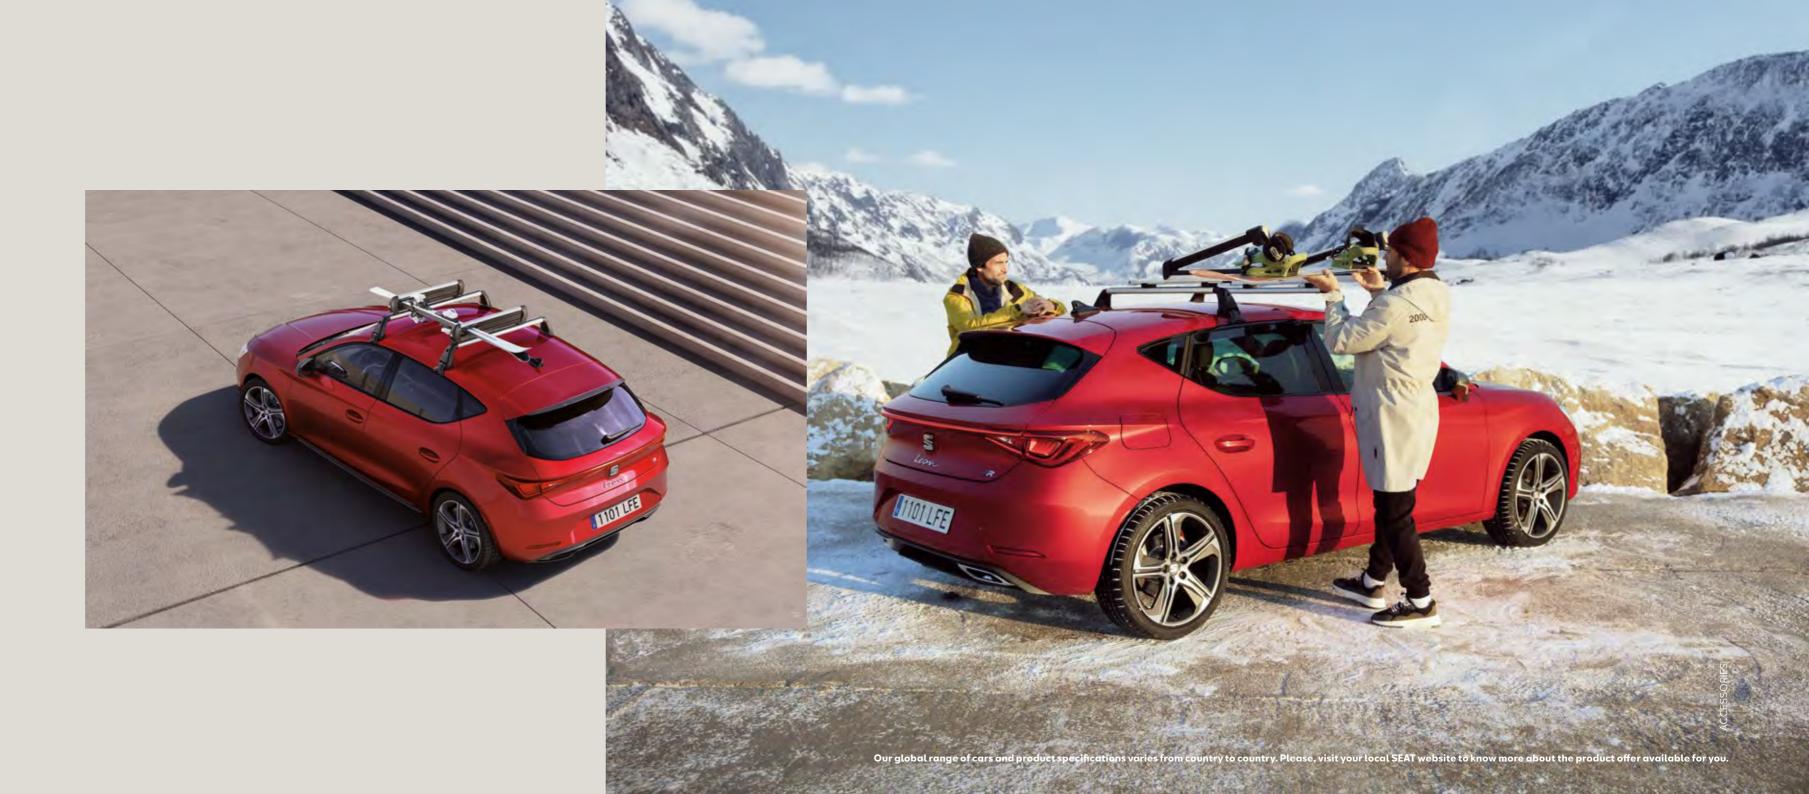

### Ski Rack.

The more, the better. These plastic-coated aluminium rails with rubber pads can carry 4-6 pairs of skis or 2-4 snowboards securely.

### Ski Rack Xtender.

No need to strain your back to load your skis. The Ski Rack Xtender slides out easily for convenient loading and safe transport to the snow.

60 Our global range of cars and product specifications varies from country to country. Please, visit your local SEAT website to know more about the product offer available for you.