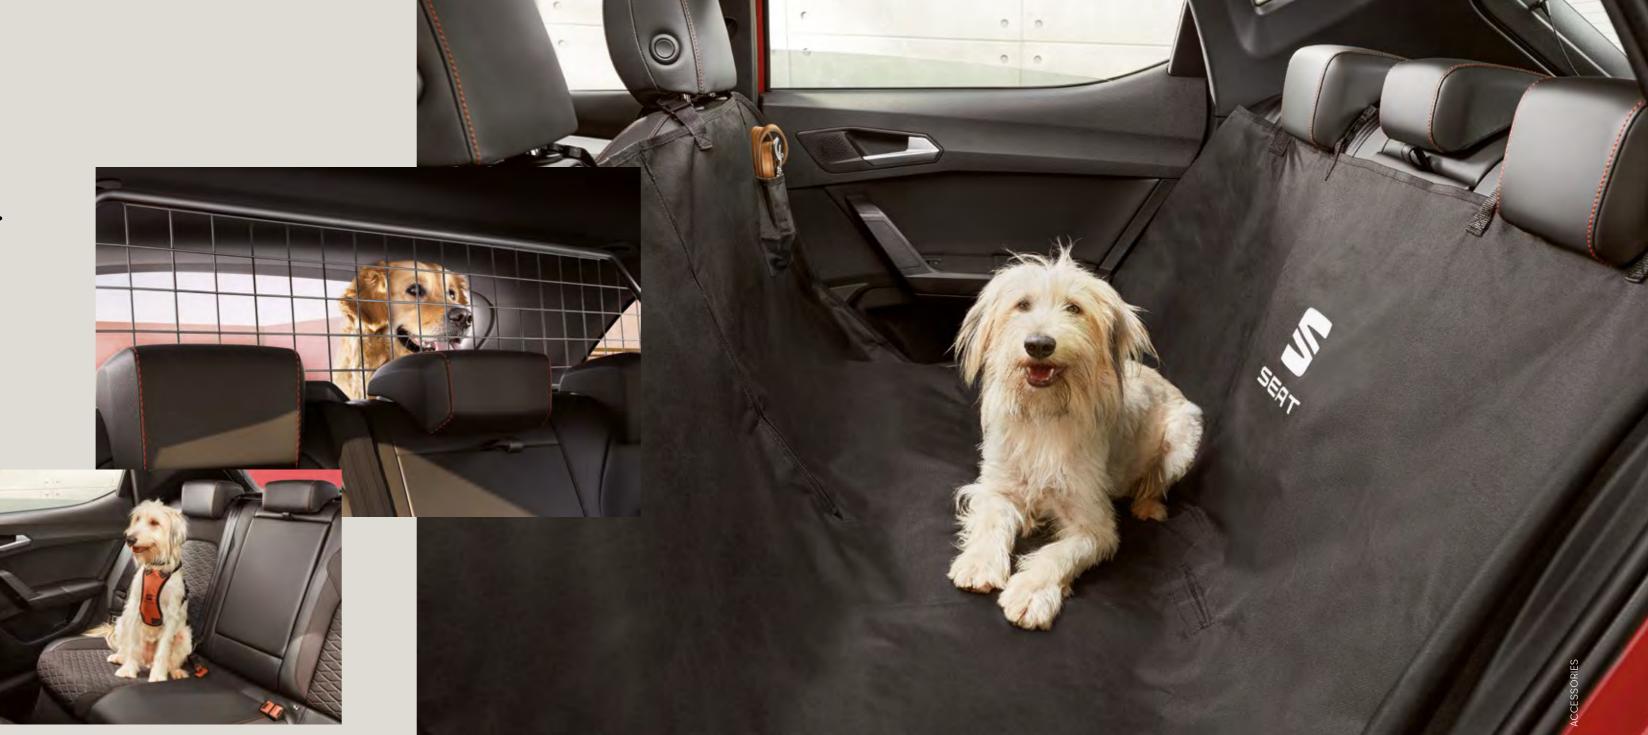

### Pet Accessories.

Weekend escape? Now you won't ever have to leave them behind. Choose these transport accessories to make sure your pet arrives safely. And so does your Leon.

#### Protective seat cover.

Stop your Leon's back seats getting damaged by scratches, moisture or hair. It comes with four straps that attach to all four head restraints for total protection.

### Separation grille.

Perfect for keeping your pets happy and in place, the separation grille divides the passenger section from the boot and is easily removed without tools.

### Dog Harness.

Hound or poodle? This dog harness is available from sizes S to XL to suit every dog weighing between 2kg and 40kg.

Our global range of cars and product specifications varies from country to country. Please, visit your local SEAT website to know more about the product offer available for you.