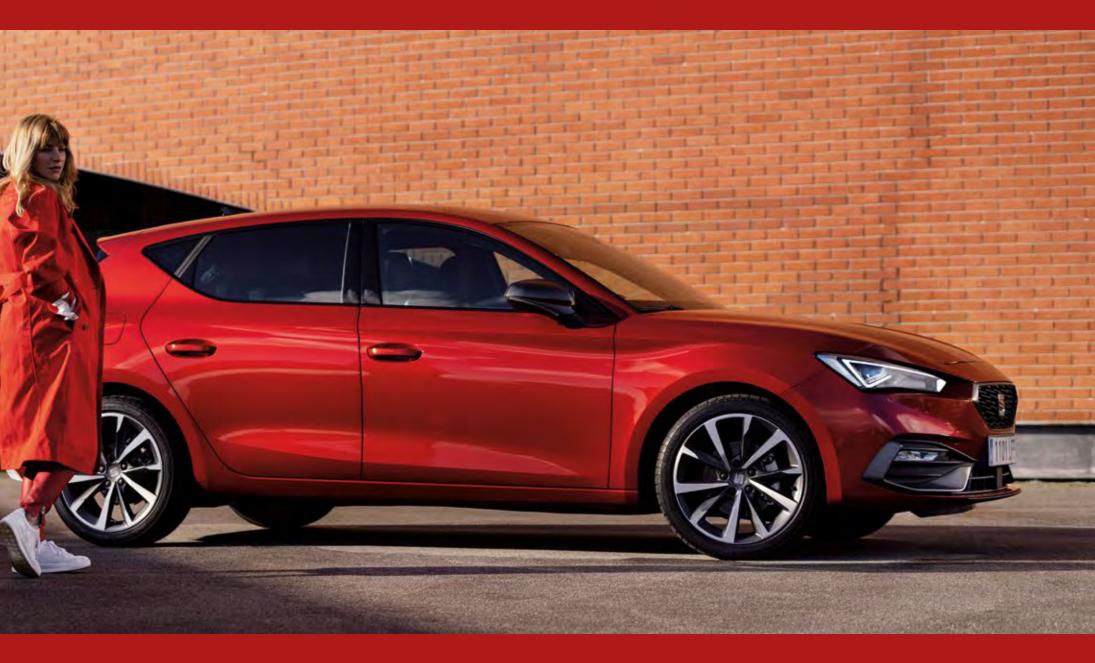

### Bolder. Bigger. Brighter.

Diamond grille and full LED at the front. A Coast-to-coast LED light at the back. Better proportions, bolder presence. The new SEAT Leon looks, and feels, more seductive than ever. Smooth flowing surfaces and dynamic lines convey a fresher, sportier spirit. Distinctive blisters add energy and movement. This is a car that stands out. Even when it's standing still.

### Your journey. It's looking brighter every day.

The new SEAT Leon gives you more reasons to look on the bright side. The Leon signature logo defines its outgoing character. Performance 18" Machined Alloy Wheels help you to roll forward with confidence. Dynamic blinkers indicate every one of your eye-catching turns. A Panoramic Sunroof bathes you in positive energy. Tomorrow belongs to the optimists.