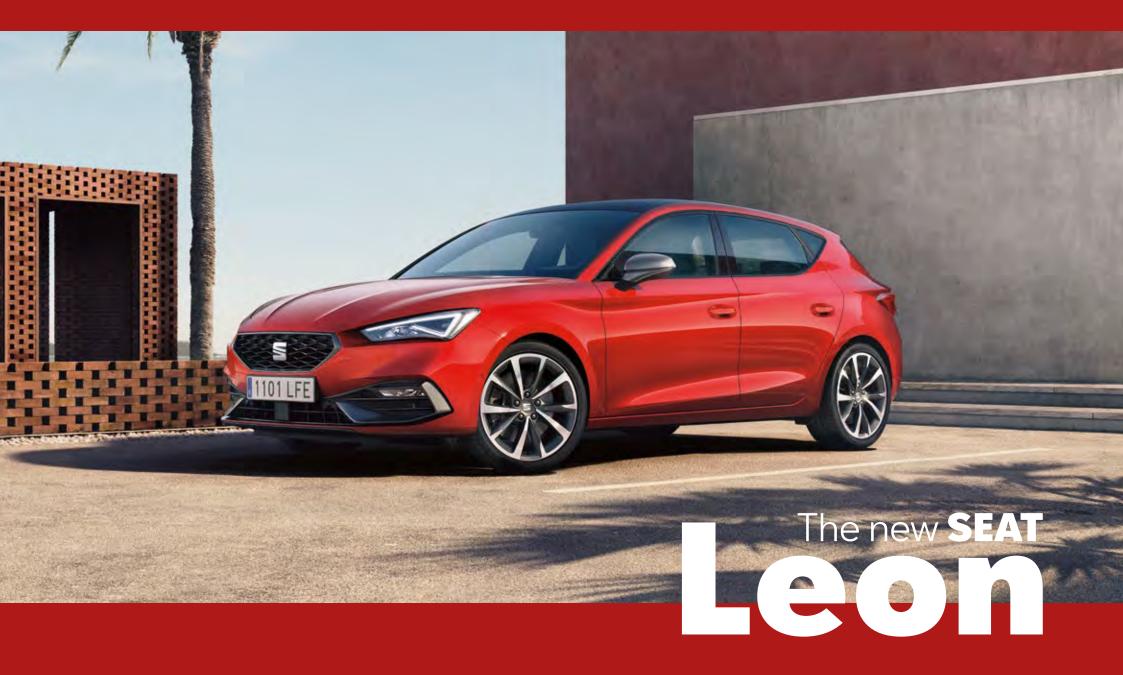

That's why the new SEAT Leon outshines the rest. Designed from a brighter perspective. Super-charged with positive energy. Made to keep you moving forward. Always bold. Always original. Are you ready?

The wait is over. The 4<sup>th</sup> generation SEAT Leon is here. A bold new design. Sporty, dynamic drive. Seamlessly connected. An expanded interior. A stand-out lighting system. More engine choices – including a Plug-in e-HYBRID for both the new SEAT Leon and the bigger-capacity Leon Sportstourer. This is your Leon. Put on your shades and enjoy the ride.

### Bolder. Bigger. Brighter.

Diamond grille and full LED at the front. A Coast-to-coast LED light at the back. Better proportions, bolder presence. The new SEAT Leon looks, and feels, more seductive than ever. Smooth flowing surfaces and dynamic lines convey a fresher, sportier spirit. Distinctive blisters add energy and movement. This is a car that stands out. Even when it's standing still.