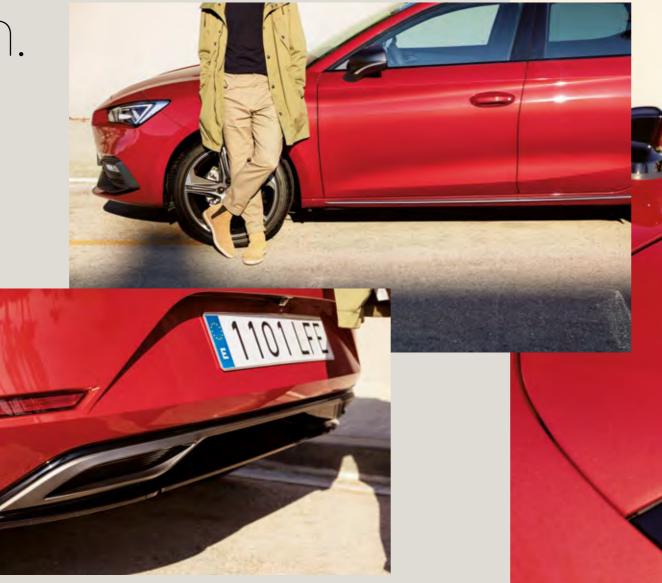

### Bolder. Bigger. Brighter.

Diamond grille and full LED at the front. A Coast-to-coast LED light at the back. Better proportions, bolder presence. The new SEAT Leon looks, and feels, more seductive than ever. Smooth flowing surfaces and dynamic lines convey a fresher, sportier spirit. Distinctive blisters add energy and movement. This is a car that stands out. Even when it's standing still.

### Your journey. It's looking brighter every day.

The new SEAT Leon gives you more reasons to look on the bright side. The Leon signature logo defines its outgoing character. Performance 18" Machined Alloy Wheels help you to roll forward with confidence. Dynamic blinkers indicate every one of your eye-catching turns. A Panoramic Sunroof bathes you in positive energy. Tomorrow belongs to the optimists.