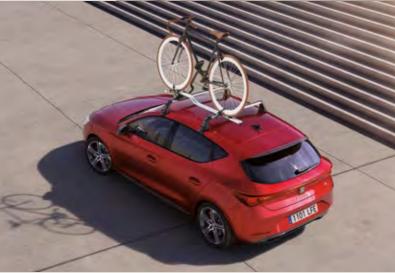

### Bike Rack.

Going off the beaten path? Bring your bicycle with you in the easy to mount and reposition bike rack. Quick and easy fastening. With long-lasting care for your bike's frame tubes.

Our global range of cars and product specifications varies from country to country. Please, visit your local SEAT website to know more about the product offer available for you