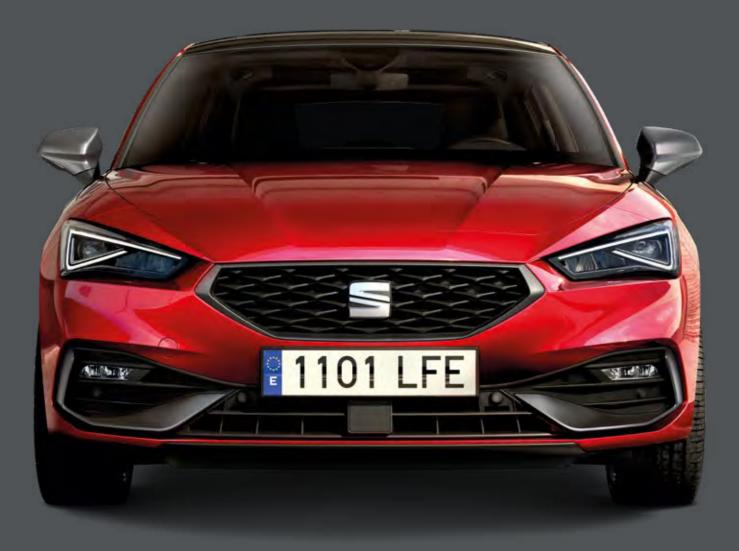

### Bolder. Bigger. Brighter.

Diamond grille and full LED at the front. A Coast-to-coast LED light at the back. Better proportions, bolder presence. The new SEAT Leon looks, and feels, more seductive than ever. Smooth flowing surfaces and dynamic lines convey a fresher, sportier spirit. Distinctive blisters add energy and movement. This is a car that stands out. Even when it's standing still.

### Your journey. It's looking brighter every day.

The new SEAT Leon gives you more reasons to look on the bright side. The Leon signature logo defines its outgoing character. Performance 18" Machined Alloy Wheels help you to roll forward with confidence. Dynamic blinkers indicate every one of your eye-catching turns. A Panoramic Sunroof bathes you in positive energy. Tomorrow belongs to the optimists.