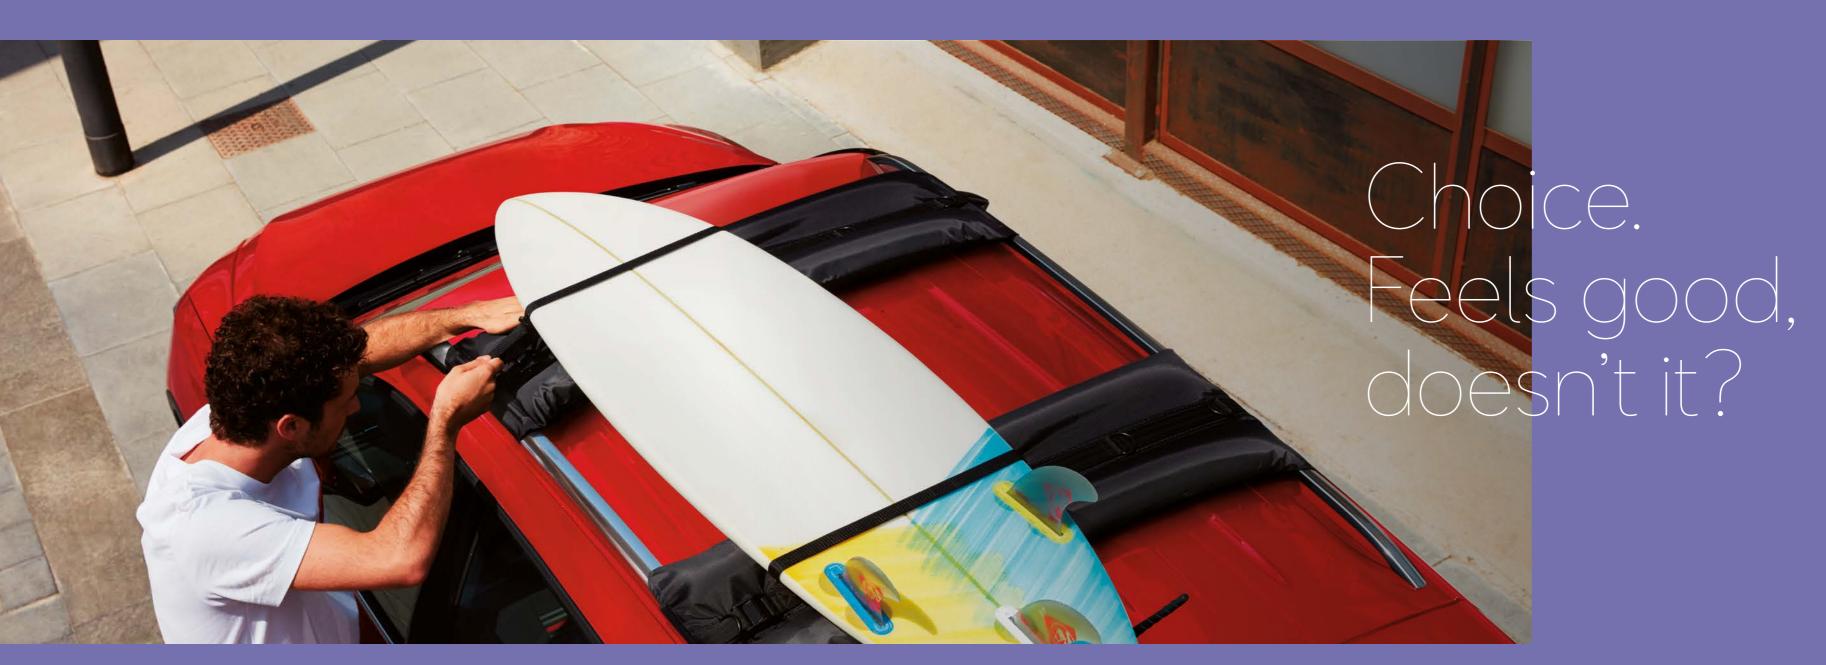

# Roof bars.

Ready for action. These roof bars are tailored to your new SEAT Arona Ideal for a range of roof accessories. Comes complete with anti-theft lock.