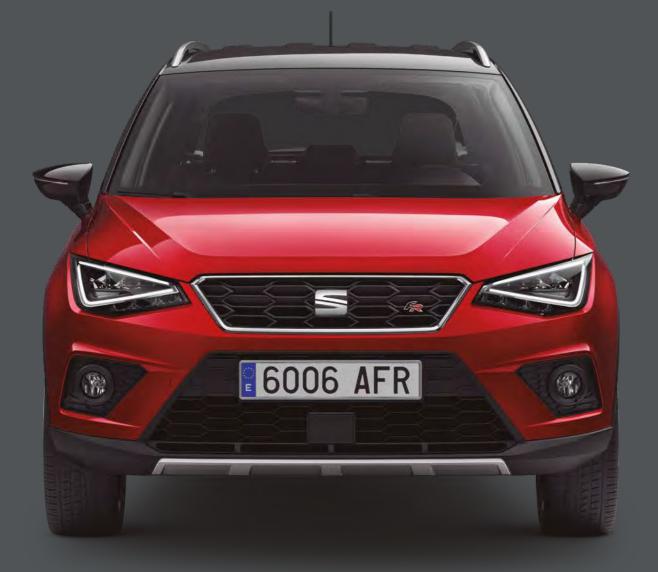

# Turn heads. Conquer hearts.

From the custom 18" Alloy Wheels to its blistering lines, the SEAT Arona says it all, without saying a word. Because style isn't just about looking good. It's about making it look easy.

# See further. Go further.

Brighter than the rest. The SEAT Arona is equipped with the latest full LED headlights and rear LED pilots. So you've got the power, and the vision, to go the distance.

Our global range of cars and product specifications varies from country to country. Please, visit your local SEAT website to know more about the product offer available for you.