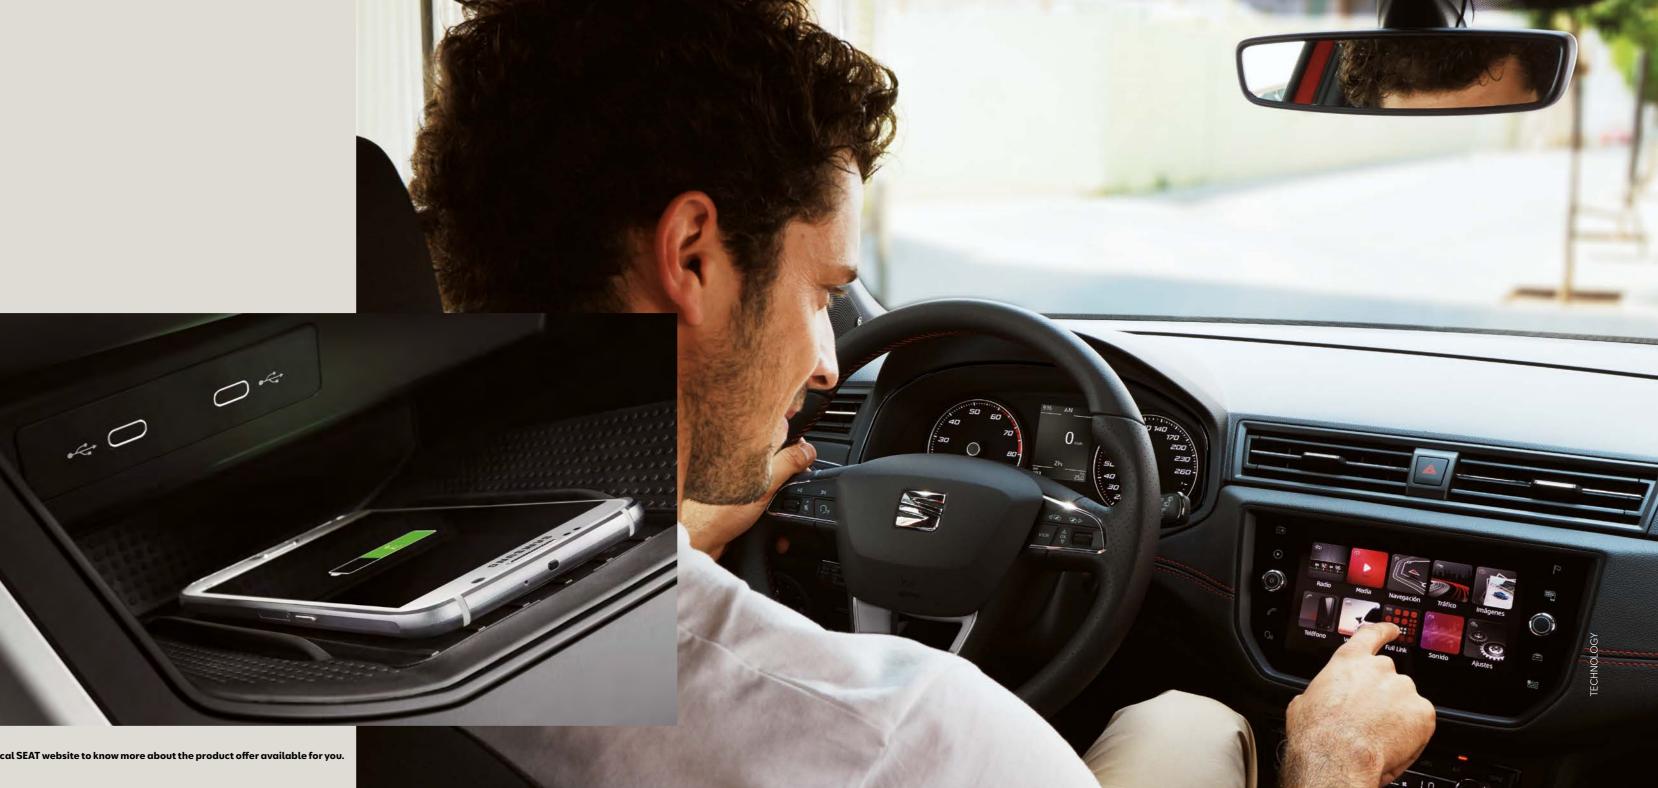

# Everywhere. All the time.

Be where you need to be, without being there at all. HolaHola, SEAT's new intelligent assistant, allows you to stay connected and in command using your voice only. The SEAT Arona's Wireless Charger and GSM Amplifier mean everythin's charged, at full signal and ready to go.

# It's easy to do your thing.

Whatever you want, whenever and wherever. From full connectivity to navigation, you've gotall the technology you need at your fingertips. Destination? You decide.