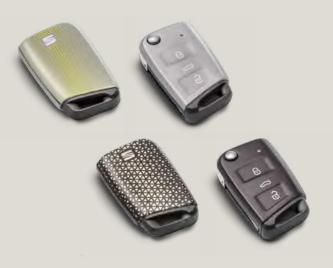

## Key covers.

These smart key covers offer protection and matches your choice of interior perfectly.