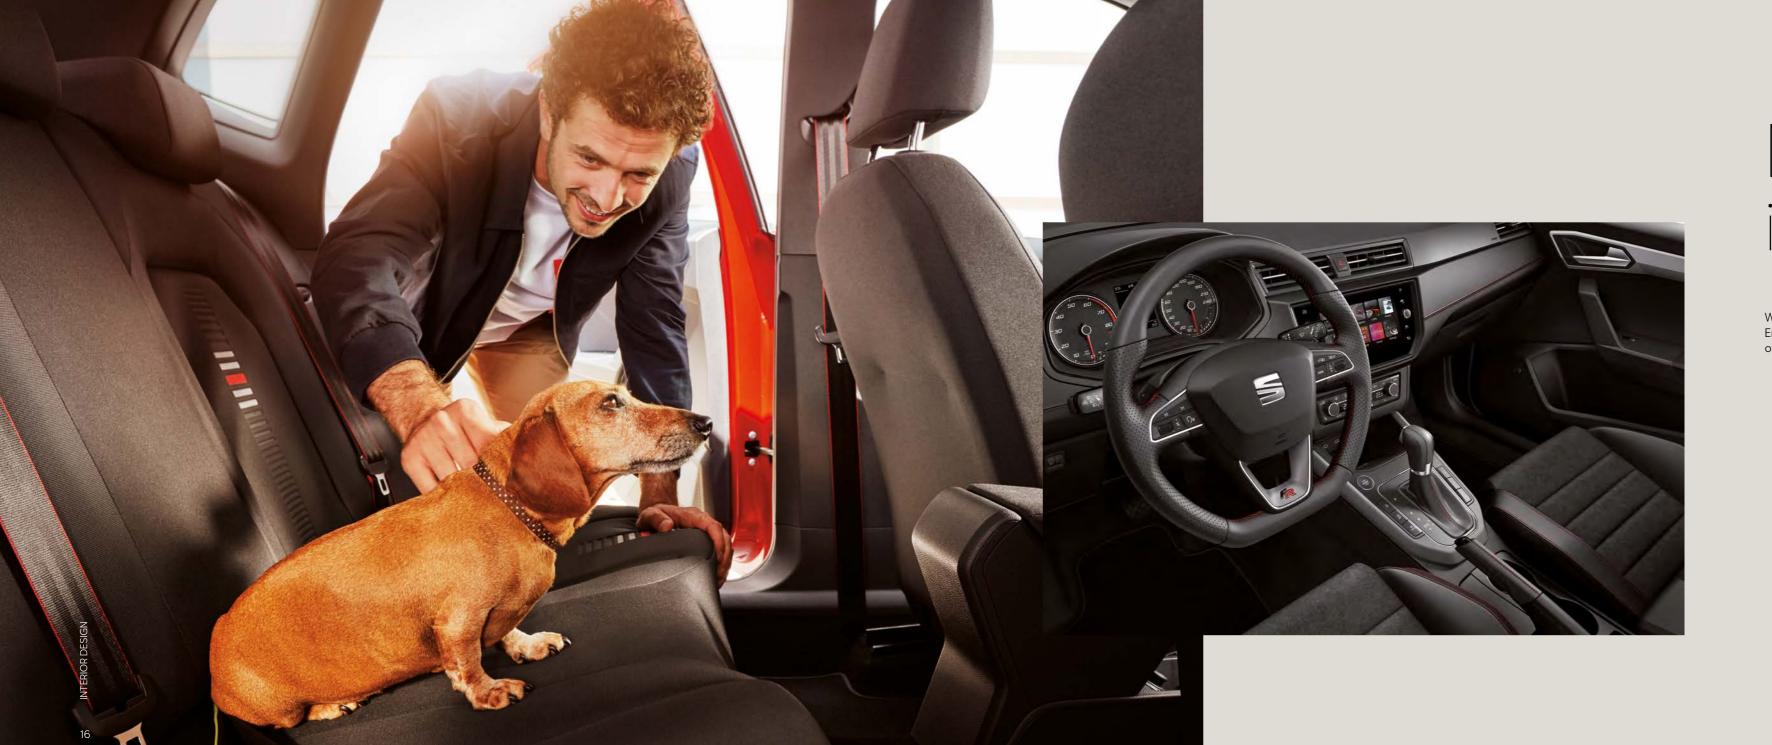

# In your space, it's limitless.

When you've got big plans, you need plenty of room. Stretch out. Enjoy a quality of finish that feels just right. And take command of your drive. It's all right where you want it.

We could all use that extra space. So the SEAT Arona gives you more. With up to 400 litres of room in the boot, you can take what you want. And what they want. So everyone can do their thing.

Options. Multiplied.