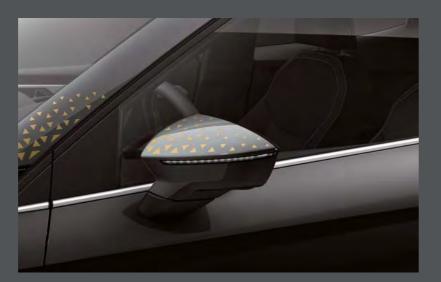

# Exterior customisation.

Exterior stickers.

Spice up your wing mirror and frame with these cool stickers in Arona colours.