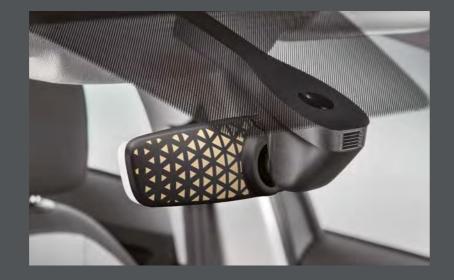

## Additional interior mirror.

Keep tabs on what's going on inside the car, without distracting from the road. If the kids are doing their thing, it's the perfect addition.