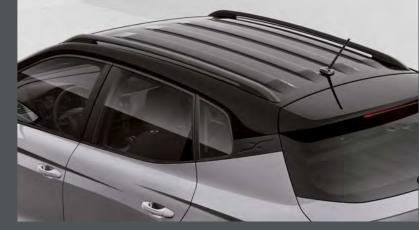

# Roof bars.

Ready for action. These roof bars are tailored to your new SEAT Arona Ideal for a range of roof accessories. Comes complete with anti-theft lock.