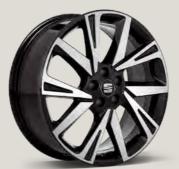

# Performance.

Agile. Lightweight. Robust. The performance Alloy Wheels on the SEAT Arona are built to get more out of the road. Available in 18" and matt Sport Black or glossy Piano Black, they make a statement. And why not? You've got the choice.

# Sport Black 18" Alloy Wheels.

For the cool and sophisticated look, choose the 18" matte Sport Black Alloy Wheels, the perfect complement to your ride.