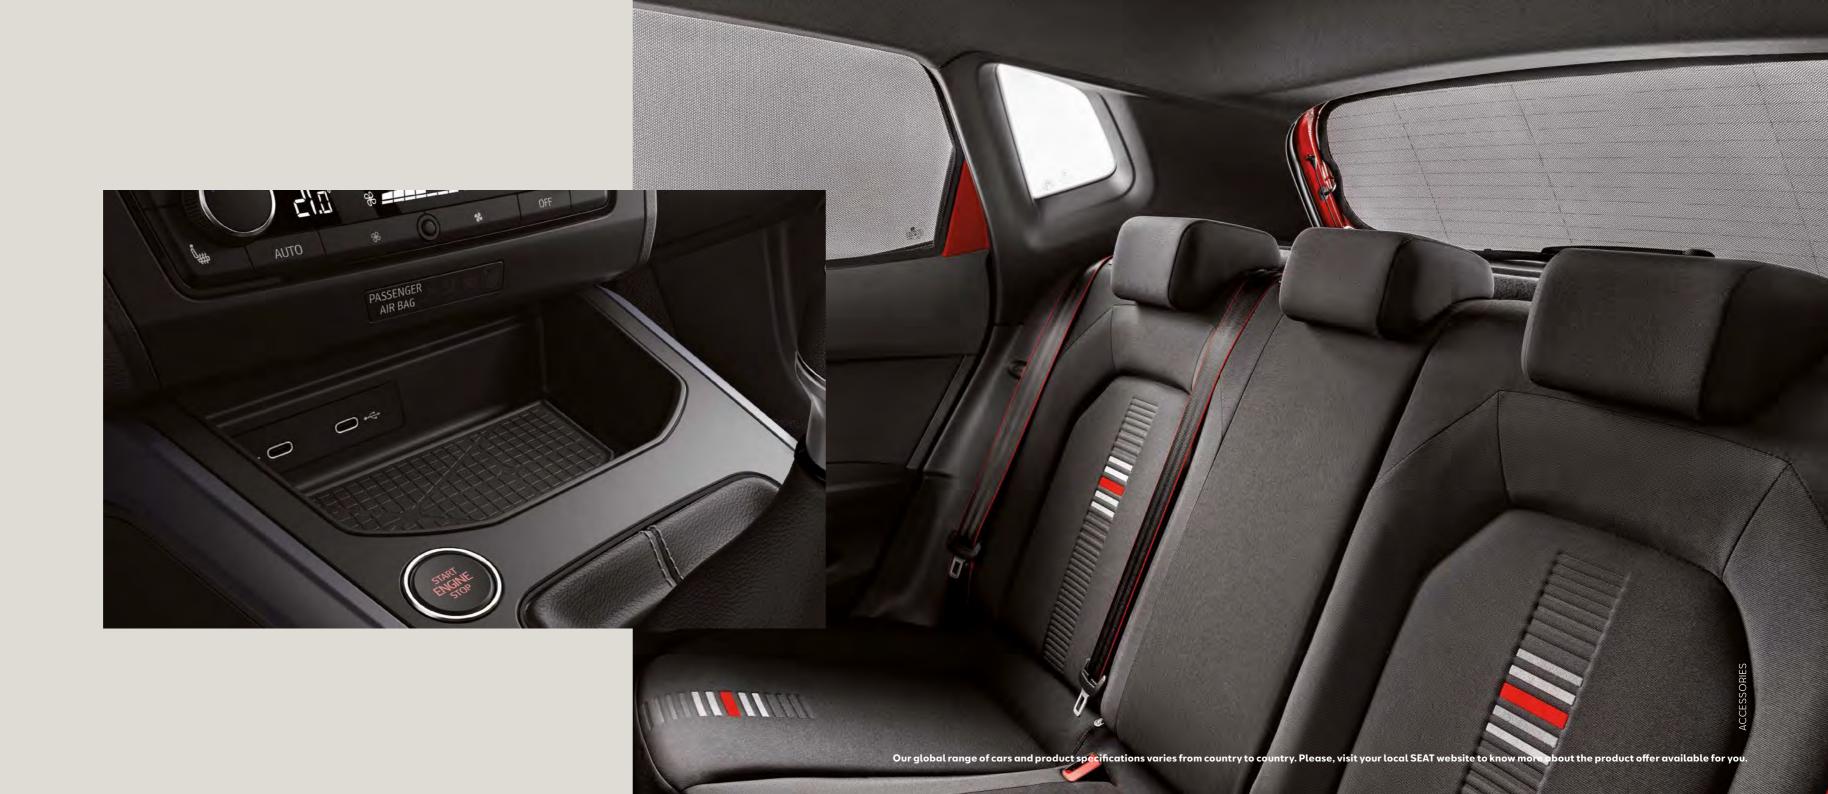

# In your space, it's limitless.

When you've got big plans, you need plenty of room. Stretch out. Enjoy a quality of finish that feels just right. And take command of your drive. It's all right where you want it.

We could all use that extra space. So the SEAT Arona gives you more. With up to 400 litres of room in the boot, you can take what you want. And what they want. So everyone can do their thing.

Options. Multiplied.