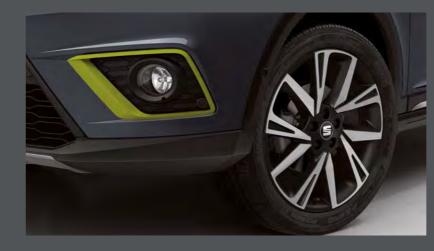

# Performance.

Agile. Lightweight. Robust. The performance Alloy Wheels on the SEAT Arona are built to get more out of the road. Available in 18" and matt Sport Black or glossy Piano Black, they make a statement. And why not? You've got the choice.

# Sport Black 18" Alloy Wheels.

For the cool and sophisticated look, choose the 18" matte Sport Black Alloy Wheels, the perfect complement to your ride.