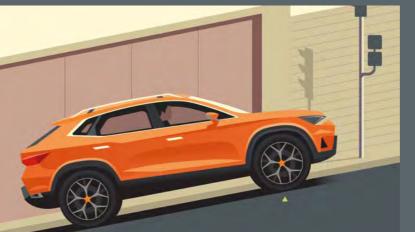

# Turn heads. Conquer hearts.

From the custom 18" Alloy Wheels to its blistering lines, the SEAT Arona says it all, without saying a word. Because style isn't just about looking good. It's about making it look easy.

# See further. Go further.

Brighter than the rest. The SEAT Arona is equipped with the latest full LED headlights and rear LED pilots. So you've got the power, and the vision, to go the distance.

Our global range of cars and product specifications varies from country to country. Please, visit your local SEAT website to know more about the product offer available for you.