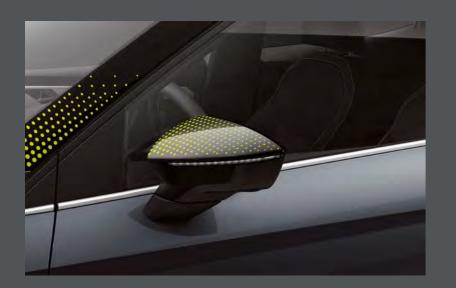

# Exterior customisation.

Exterior stickers.

Spice up your wing mirror and frame with these cool stickers in Arona colours.