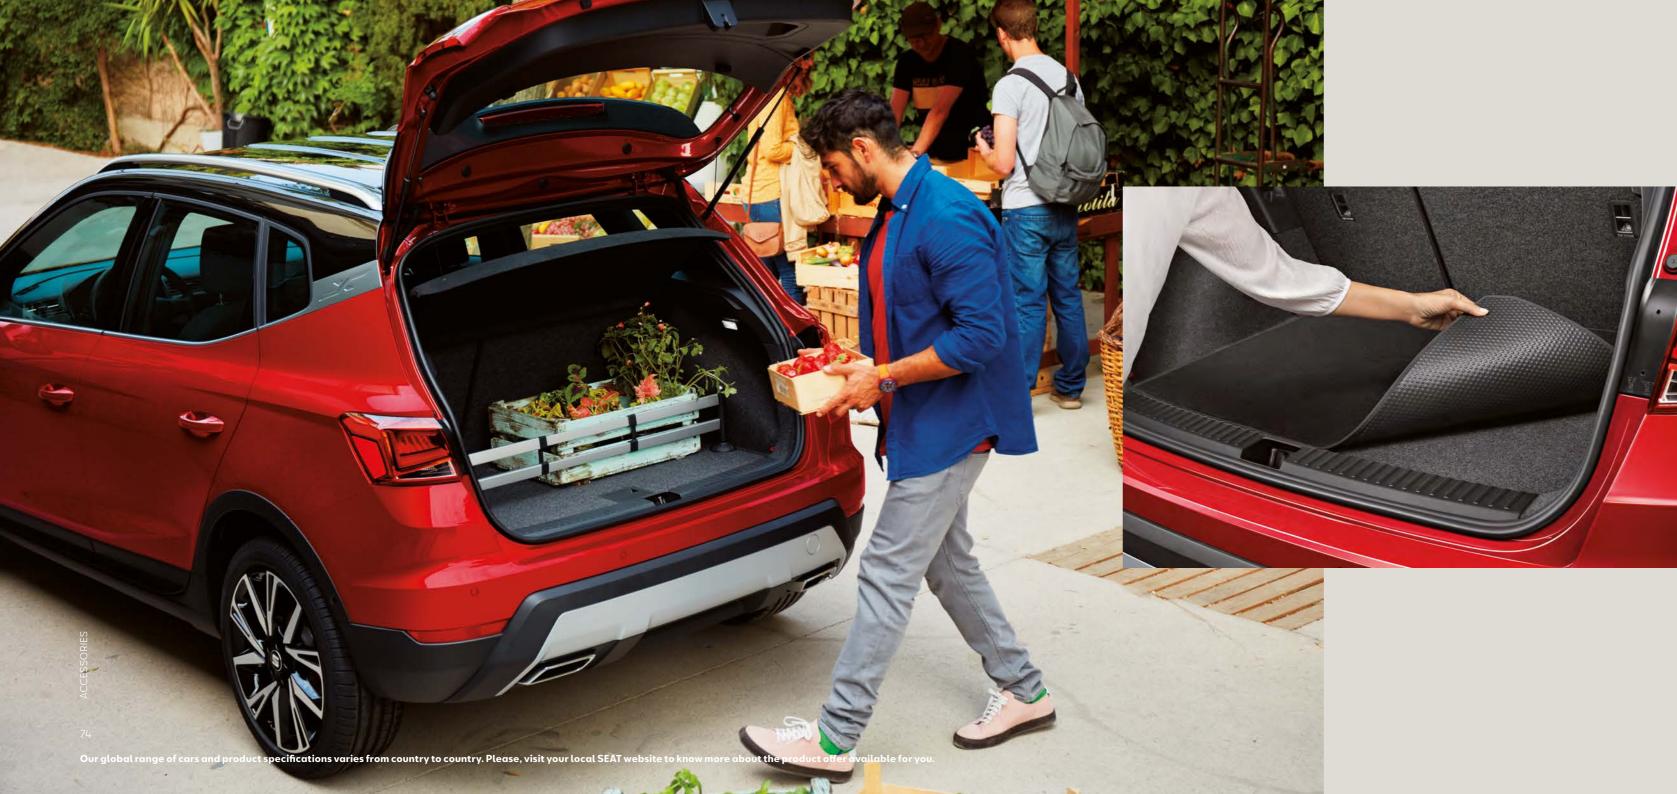

# Boot organiser.

This aluminium divider makes the most of the space in your Arona's luggage compartment, ensuring that everything arrives at your destination in perfect condition.

# Reversible boot mat.

Protect your new SEAT Arona with this easy to secure, reversible boot mat. It's the ideal way to stop dirt and liquids messing up your thing.

# Semi-rigid boot tray.

Resistant. Waterproof. Easy to clean. Anti-slip. And a breeze to fit, you can boldly handle whatever life throws at your SEAT Arona.

Our global range of cars and product specifications varies from country to country. Please, visit your local SEAT website to know more about the product offer available for you.