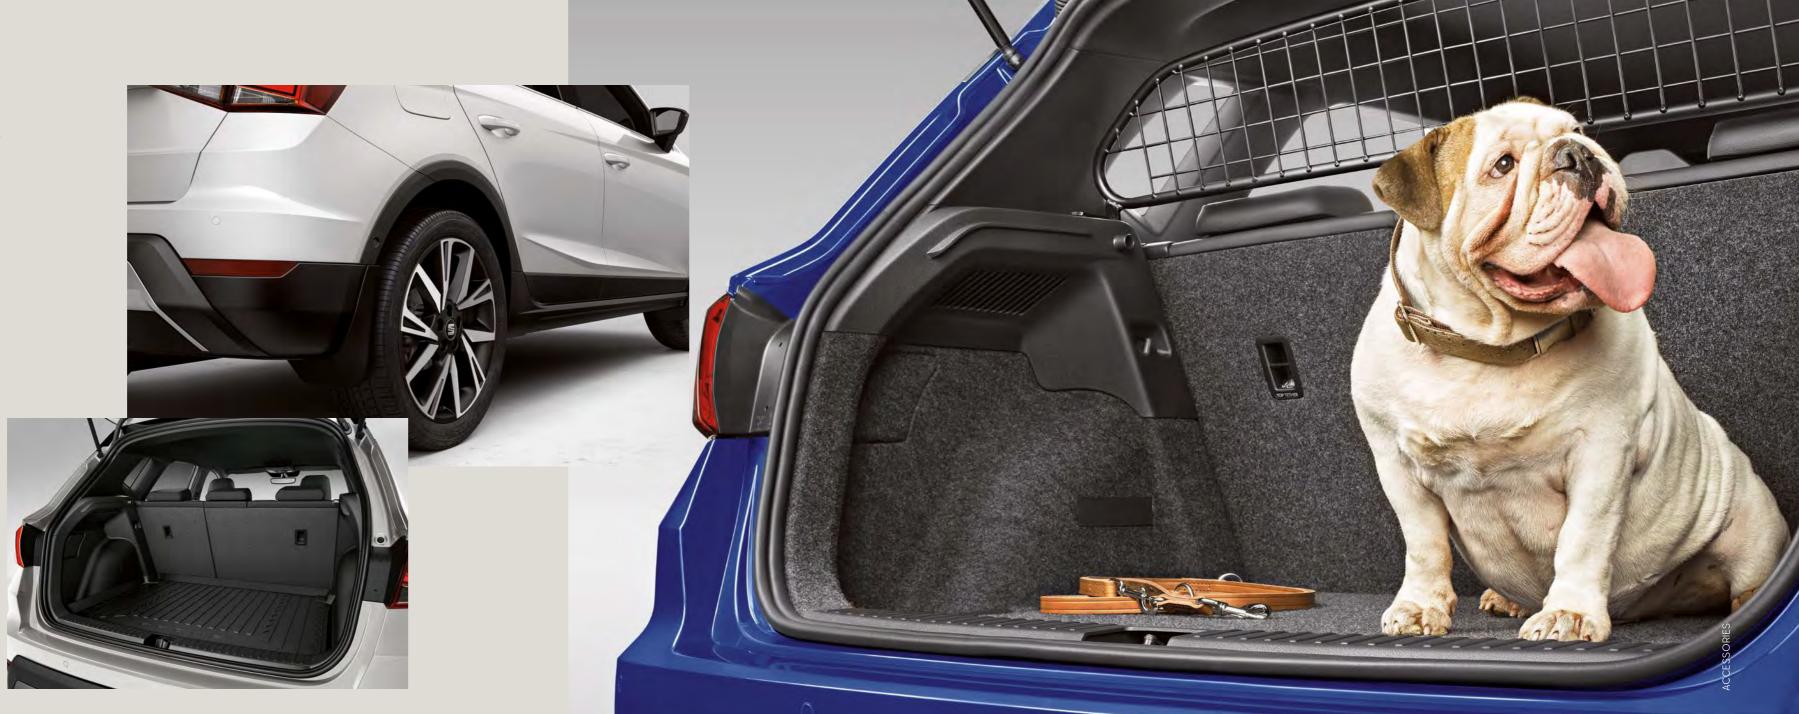

# Separation grille.

The separation grille divides the passenger section from the boot, and is easily removed without tools; perfect for pets.

# Semi-rigid boot tray.

Resistant. Waterproof. Easy to clean. Anti-slip. And a breeze to fit, you can boldly handle whatever life throws at your SEAT Arona.

Our global range of cars and product specifications varies from country to country. Please, visit your local SEAT website to know more about the product offer available for you.