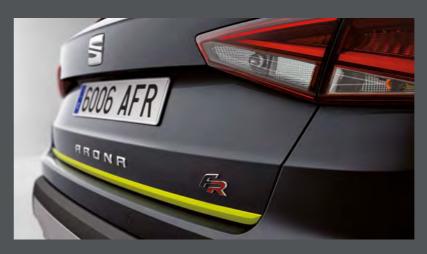

# Hatch door moulding.

Show off your cool side with a hatch door moulding, also available in Matte Chrome and Piano Black. This is taking your design to the next level.