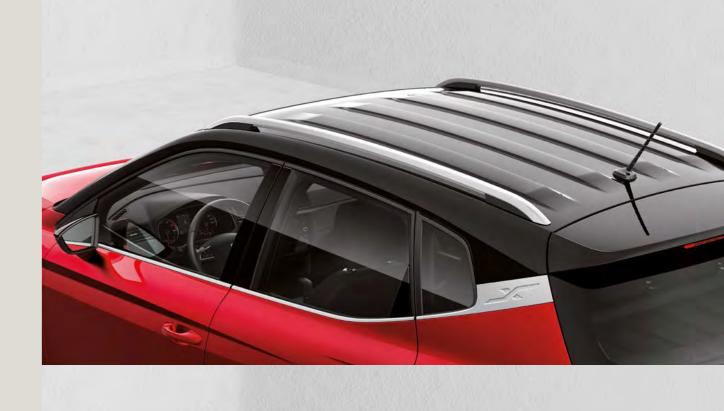

# Always different.

Your thing. Your style. Your Arona. Between the colour customisation options on your roof and body, there's nothing you can't do.

Style trim.

1711

DYNAMIC 17"
BRILLIANT SILVER

DYNAMIC 17"
BRILLIANT SILVER

# Colours.

Xcellence XC

Serial Optional

¹Soft colour. <sup>2</sup>Metallic colour.

<sup>3</sup>For XE and FR the exterior mirrors are the same colour as the roof. For St the exterior mirrors are in the body colour.