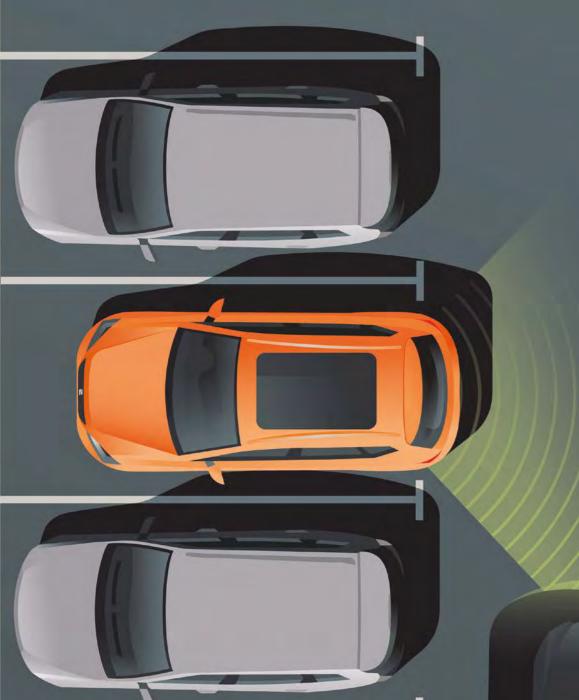

# Every step of the way.

You've got better things to do than worry about safety. SEAT Arona has got you covered. Rear Traffic Alert and Rear Traffic Control gets you out of those troublesome spots. While eCall makes sure you get the help you need, without lifting a finger.

Rear Traffic Alert.

Backing out of that parking spot just got easier. Rear Traffic Alert automatically stops the car if other vehicles, or other obstacles, come up behind you.

Going up? Hill Hold Control prevents the car from rolling backwards for a few seconds to help you get started up those slopes.