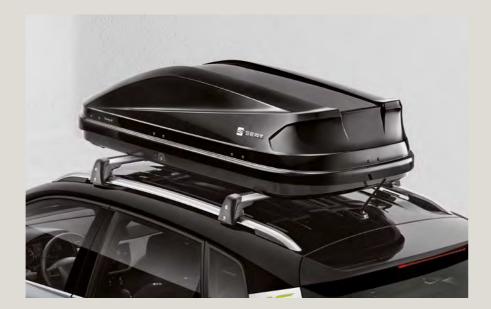

## Roof box.

Ideal for longer family trips, protect your luggage from the weather. Stylish, aerodynamic and simple to assemble and anchor. Opens both sides and used with roof bars.