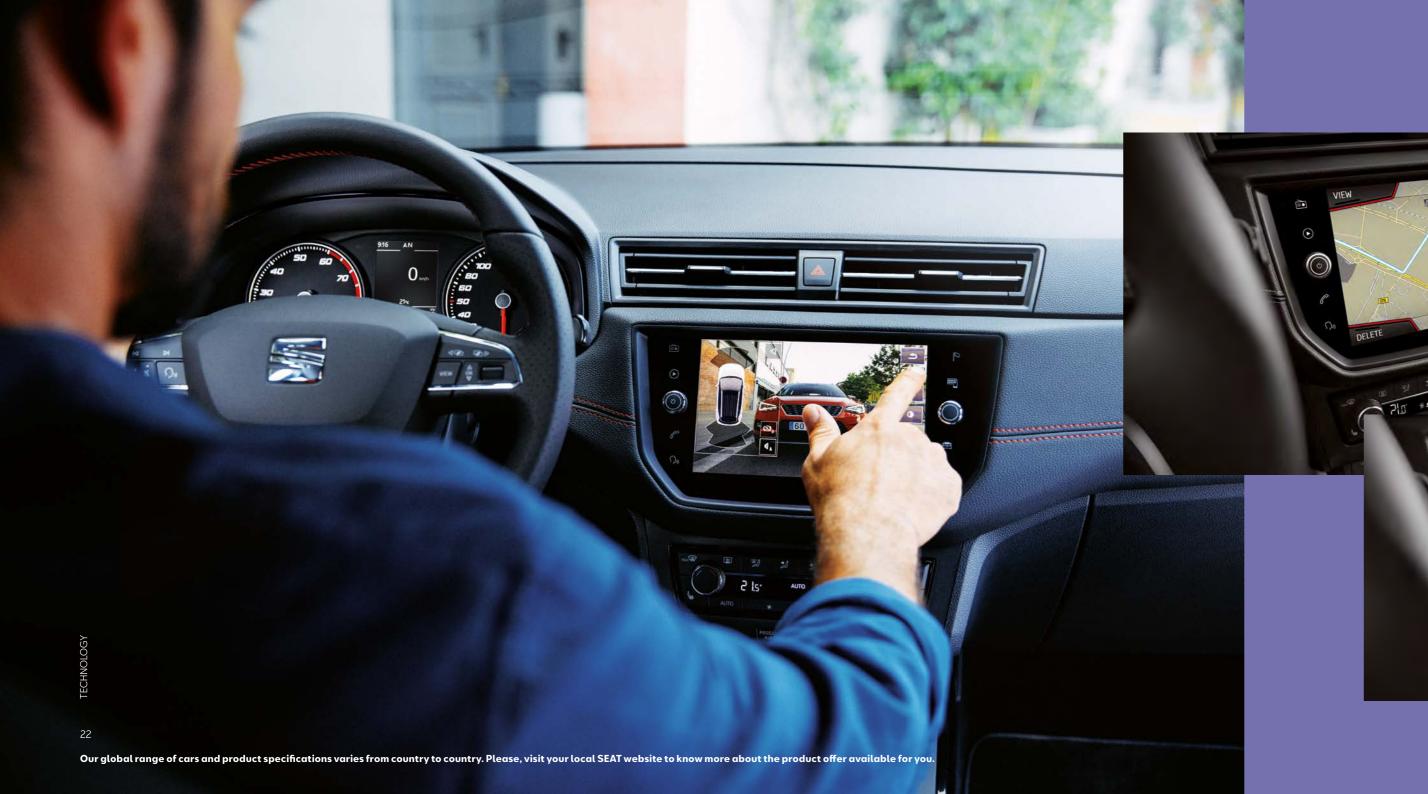

# It's easy to do your thing.

Whatever you want, whenever and wherever. From full connectivity to navigation, you've gotall the technology you need at your fingertips. Destination? You decide.

# Every step of the way.

You've got better things to do than worry about safety. SEAT Arona has got you covered. Rear Traffic Alert and Rear Traffic Control gets you out of those troublesome spots. While eCall makes sure you get the help you need, without lifting a finger.