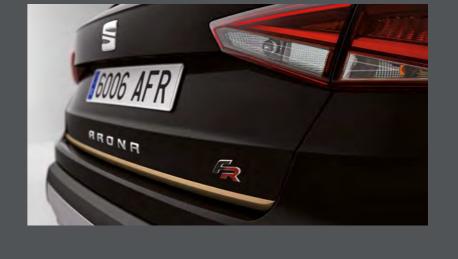

# Can you feel the rush? You don't compromise. The SEAT Arona doesn't either. The FR trim is performance and versatility, combined with

You're in the driving seat now. So the FR trim comes with SEAT Drive Profile. Just select the perfect mode for you, Better grip? Increased efficiency? It's your choice.

# All the right lines.

Top to toe, the FR trim has it covered. Sure, you've got it on the inside. And with these lines, you'll have it outside too.