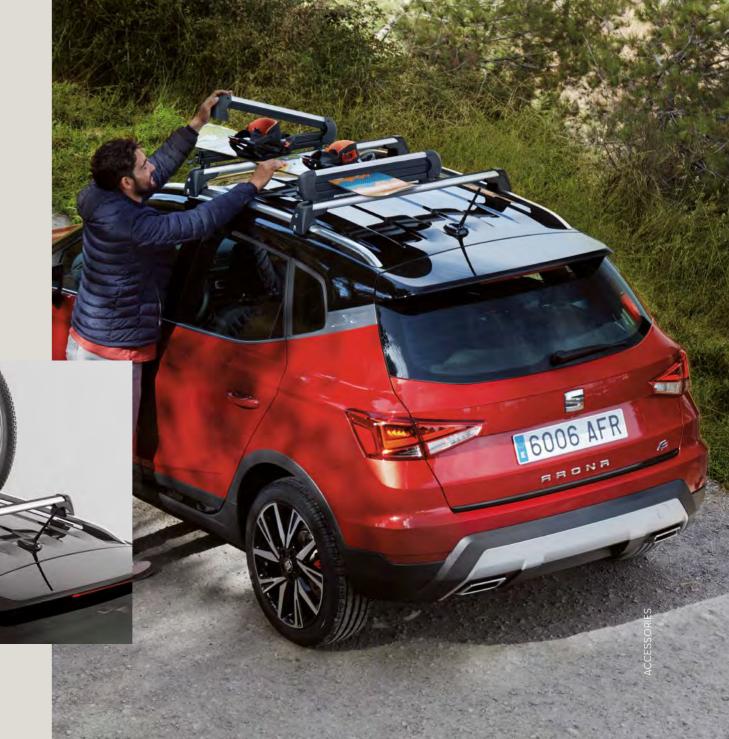

## Ski rack.

Trip to the slopes? This ski rack is especially designed, and perfect for family use. Holds 4-6 skis or 2-4 snowboards.

# Bicycle rack.

Love cycling? This aerodynamic aluminium frame carries the bikes. Used together with roof bars, it comes complete with an anti-theft device.