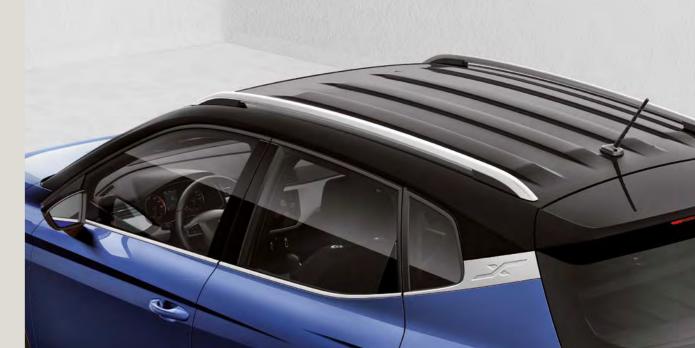

# Always different.

Your thing. Your style. Your Arona. Between the colour customisation options on your roof and body, there's nothing you can't do.

Style trim.

1711

DYNAMIC 17"
BRILLIANT SILVER

DYNAMIC 17"
BRILLIANT SILVER

# Colours.

Xcellence XC

Serial Optional

¹Soft colour. <sup>2</sup>Metallic colour.

<sup>3</sup>For XE and FR the exterior mirrors are the same colour as the roof. For St the exterior mirrors are in the body colour.