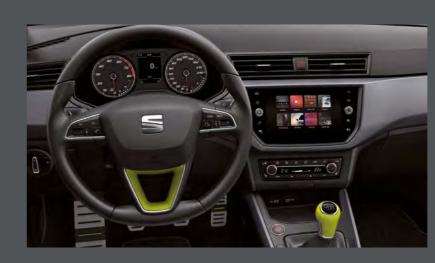

# Interior customisation.

The SEAT Arona comes with two bold, personalised interiors: Fitness Green and Sophisticated Pearl Gold. Update your gear knob, steering wheel and more to keep things as fresh inside as they are outside.