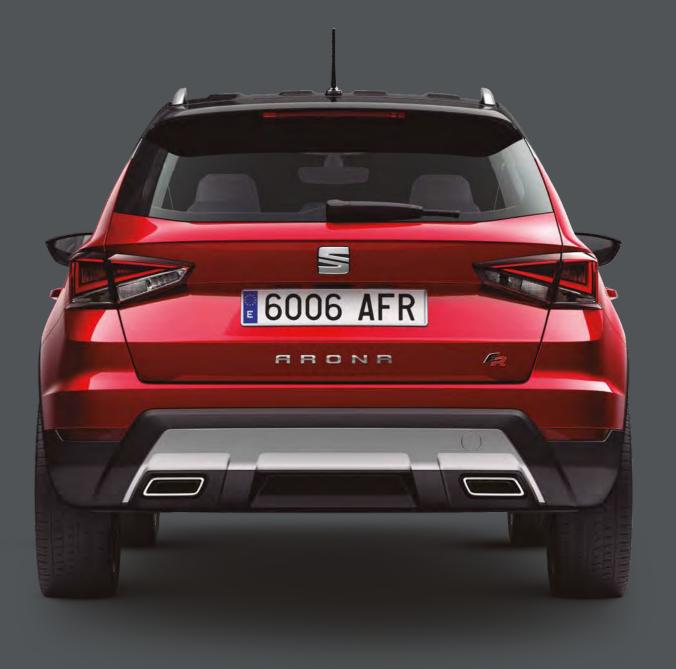

# See further. Go further.

Brighter than the rest. The SEAT Arona is equipped with the latest full LED headlights and rear LED pilots. So you've got the power, and the vision, to go the distance.

Our global range of cars and product specifications varies from country to country. Please, visit your local SEAT website to know more about the product offer available for you.