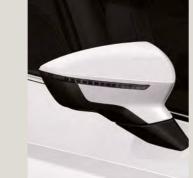

# Exterior customisation.

Exterior stickers.

Spice up your wing mirror and frame with these cool stickers in Arona colours.