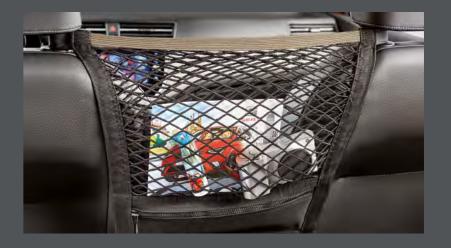

## Net between seats.

Handy, stylish and protective, this seat net is next-level practicality.
Also available in Black.