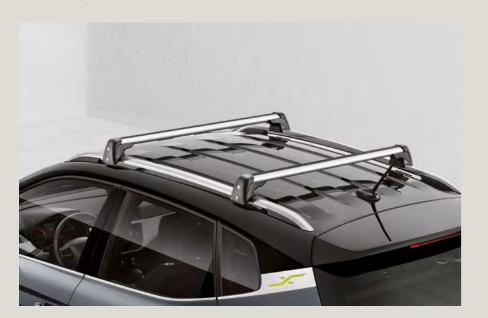

# Roof bars.

Ready for action. These roof bars are tailored to your new SEAT Arona Ideal for a range of roof accessories. Comes complete with anti-theft lock.