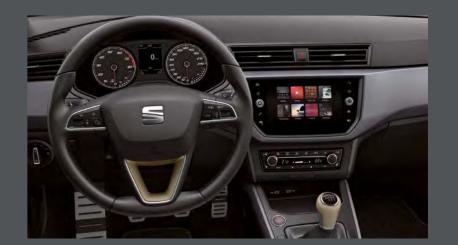

# Interior customisation.

The SEAT Arona comes with two bold, personalised interiors: Fitness Green and Sophisticated Pearl Gold. Update your gear knob, steering wheel and more to keep things as fresh inside as they are outside.