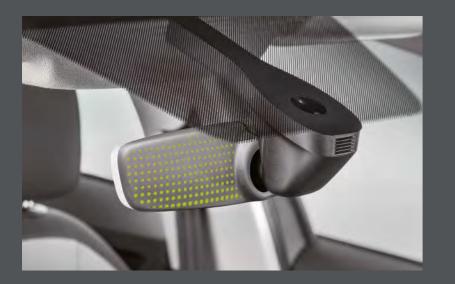

## Additional interior mirror.

Keep tabs on what's going on inside the car, without distracting from the road. If the kids are doing their thing, it's the perfect addition.