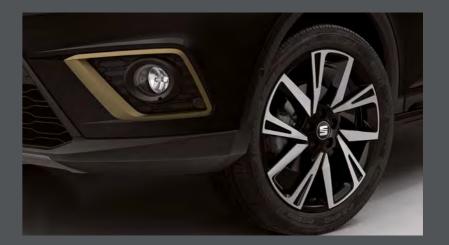

# Performance.

Agile. Lightweight. Robust. The performance Alloy Wheels on the SEAT Arona are built to get more out of the road. Available in 18" and matt Sport Black or glossy Piano Black, they make a statement. And why not? You've got the choice.

# Fog light mouldings.

These fog light mouldings are built as one piece to bring strength to the sporty design. Now they'll see you coming. Also available in Silver and Piano Black.