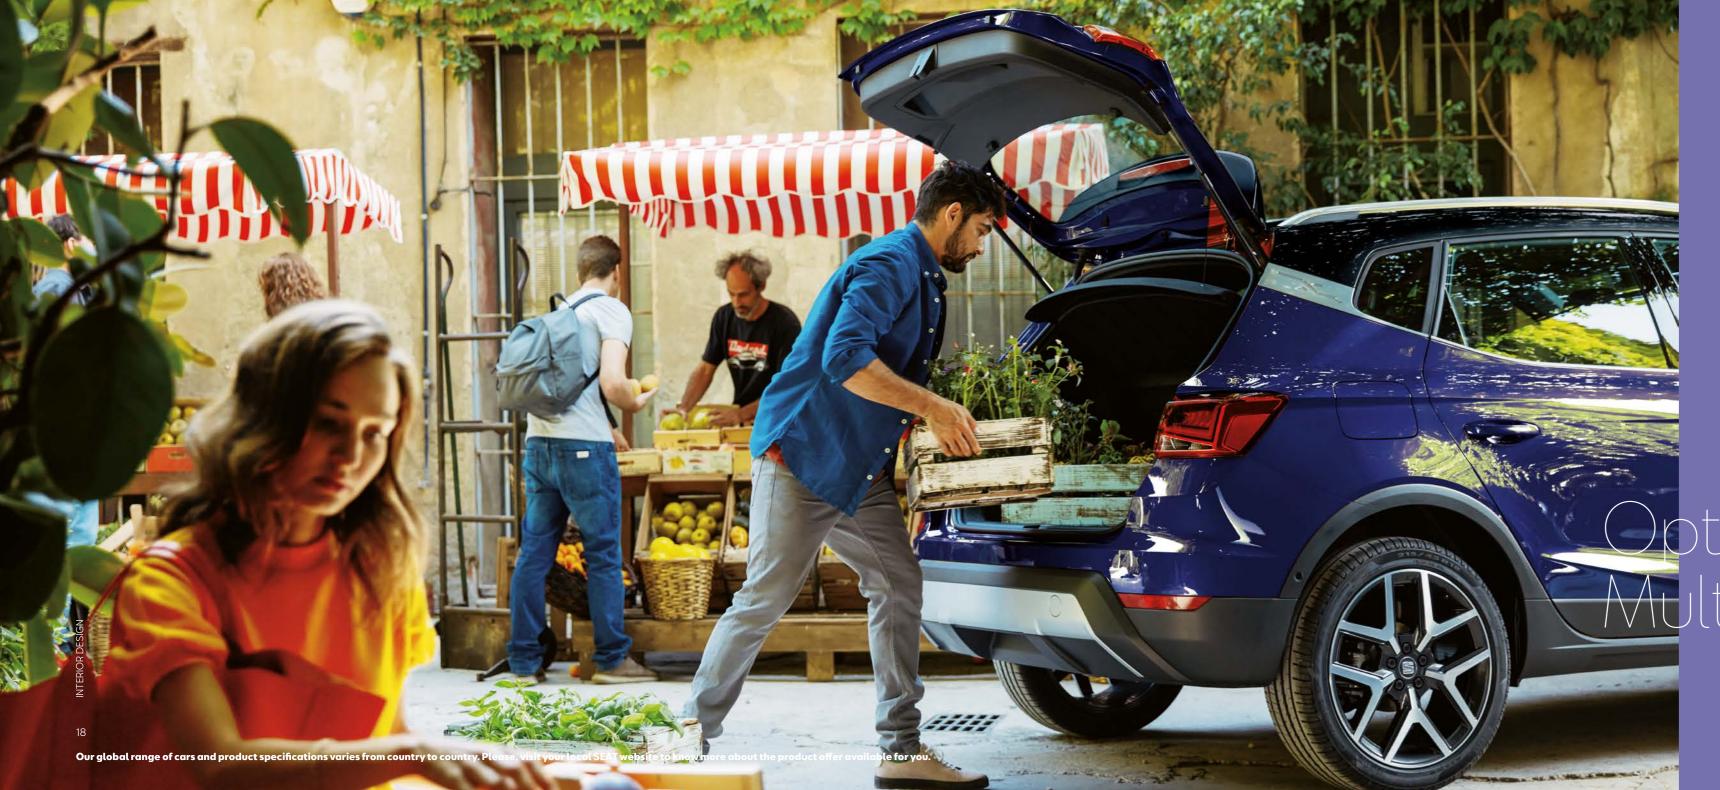

# In your space, it's limitless.

When you've got big plans, you need plenty of room. Stretch out. Enjoy a quality of finish that feels just right. And take command of your drive. It's all right where you want it.

We could all use that extra space. So the SEAT Arona gives you more. With up to 400 litres of room in the boot, you can take what you want. And what they want. So everyone can do their thing.

Options. Multiplied.