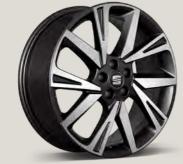

# Performance.

Agile. Lightweight. Robust. The performance Alloy Wheels on the SEAT Arona are built to get more out of the road. Available in 18" and matt Sport Black or glossy Piano Black, they make a statement. And why not? You've got the choice.

# Sport Black 18" Alloy Wheels.

For the cool and sophisticated look, choose the 18" matte Sport Black Alloy Wheels, the perfect complement to your ride.