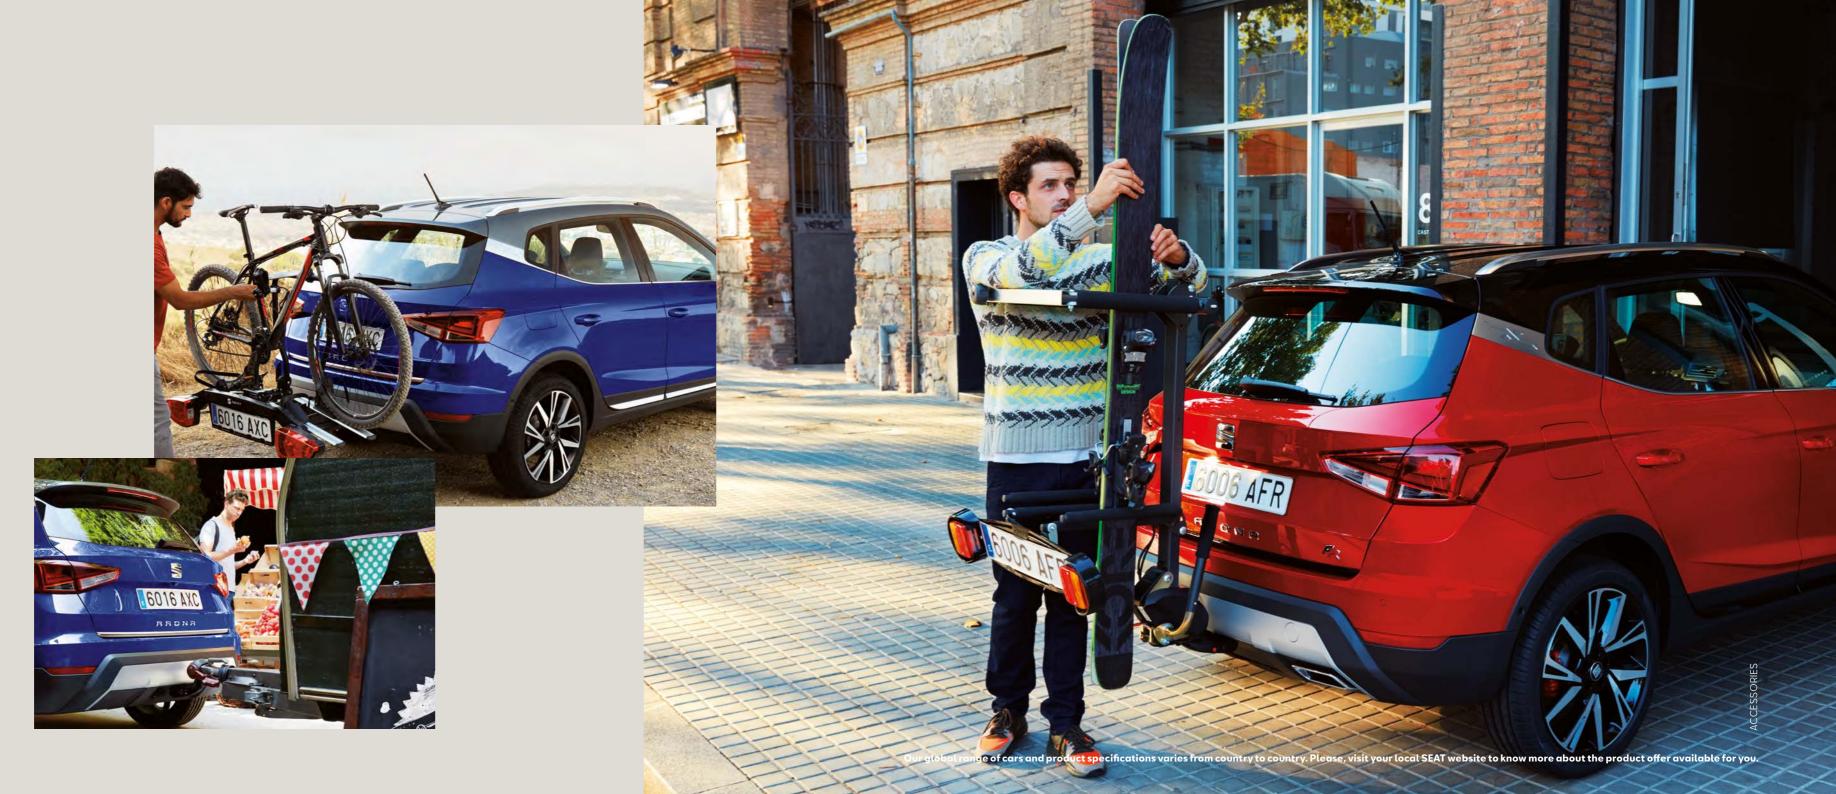

# Transport.

With the SEAT Arona's range of smart and practical transport accessories, you've got the confidence to get there and get it done.

# Tow bar bicycle rack.

A foldable metal rack attaching to your new Arona's tow bar, it can carry two bicycles. This is mobility for your mobility.

## Tow bar ski rack.

Live for the piste? This tow bar is designed to carry skis and snowboards, so you can hit the slopes in style.

## Tow bar.

Low profile and strong. When you need to take it with you, this handy tow bar is what you need.