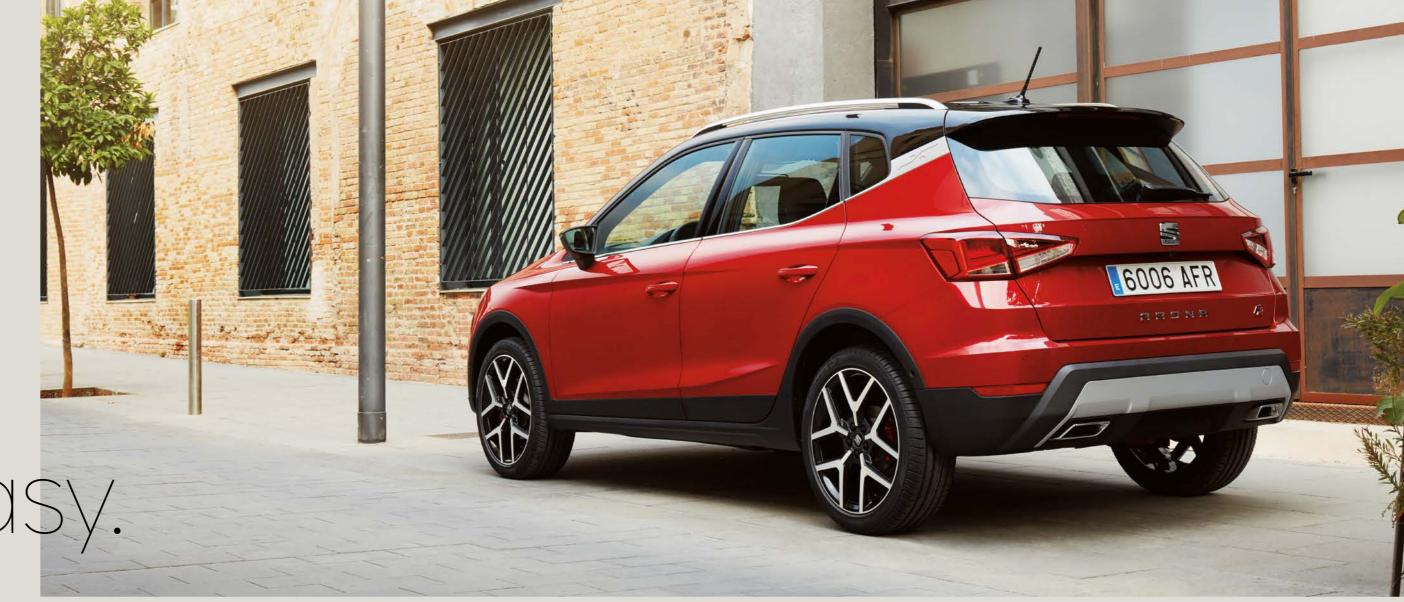

> Moving made easy.

Fresh, modern good looks and aerodynamic performance. The SEAT Arona has it all, with ultra-defined blisters and dynamic lines. Compact. Fearless. Designed to be free. City car agility meets SUV style and substance. Tech that puts your world at your fingertips. More space to play with. This is a new vision. As ndependent as you are.

# Turn heads. Conquer hearts.

From the custom 18" Alloy Wheels to its blistering lines, the SEAT Arona says it all, without saying a word. Because style isn't just about looking good. It's about making it look easy.