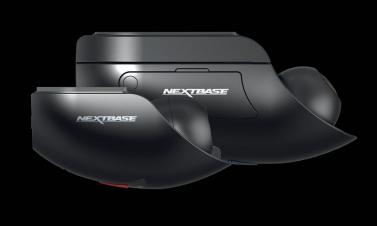

## Specifications

380GW - 1080p HD resolution at 30fps 380GW Rear Camera - 1080p HD resolution at 30fps

Adjustable camera lens, suitable for lorries, vans and cars

GPS to record important location and speed data using Google Maps